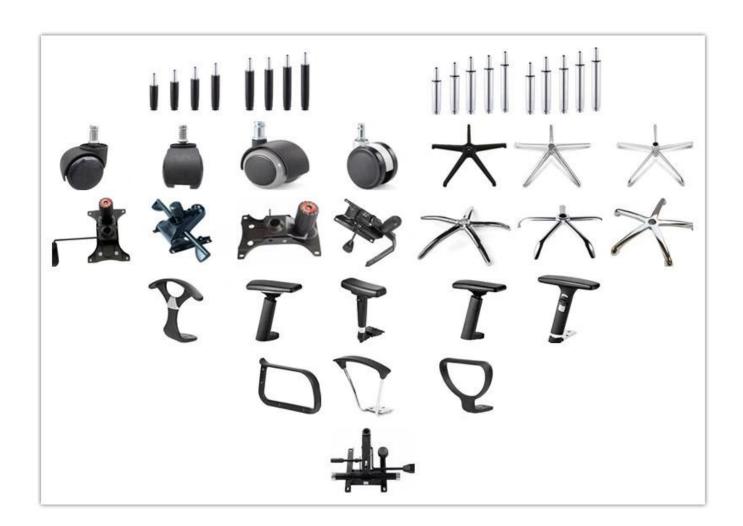

| *                               |         |
| Seat cover   | *                               |         |
| Size/cm      | Total Width                     | 65      |
|              | Total Depth                     | 57      |
|              | Total Height                    | 96      |
|              | Seat Width                      |         |
|              | Seat Depth                      |         |
|              | Seat Height                     |         |
|              | Arm Width                       |         |
| Package      | 2 pcs/ctn                       |         |
| CBM          | 0.11/pc                         |         |
| Loading      | 20GP                            | 40HQ    |
| Qty/pcs      | 240- 260                        | 600-620 |

PARTS REFERENCE •



WORKSHOP





## **PRODUCTION PROCESS**

Professional office furniture manufacturer which specialized in the design



### TEGITA 特吉边家具



# **ENGINEERING CASE**

Professional office furniture manufacturer which specialized in the design













### **OUR PHOTOS**

## **CUSTOMER PHOTOS**

Professional office furniture manufacturer which specialized in the design







## CERTIFICATE

Professional office furniture manufacturer which specialized in the design

















SHIPPING

A. Depends on your qty and requirement of order ,

15-25 work days for 1\*40HQ container, 15-35 days for 2\*40HQ and so on.....

B. EX works, FOB shenzhen, CIF, C&F, LC and so on,

delivery terms discuss with salesman.



- A. Own complete supply chain.
- B. 100% quality guaranteed.
- C. Reasonable pri