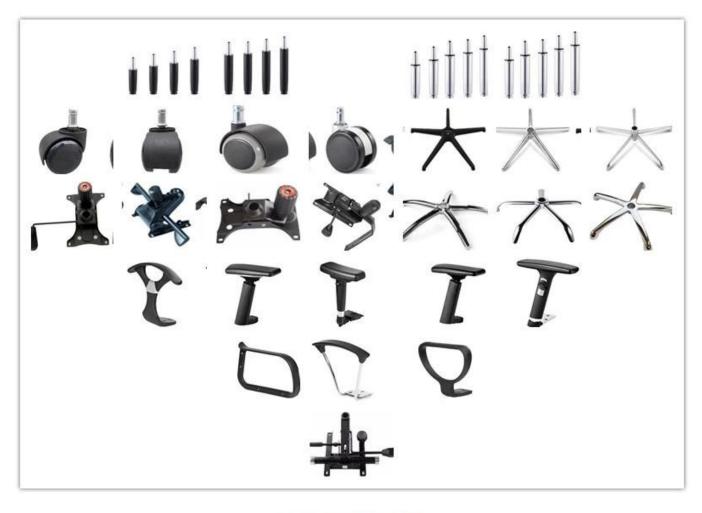

| Total Depth                                     |         |
|                 | Total Height                                    |         |
|                 | Seat Width                                      |         |
|                 | Seat Depth                                      |         |
|                 | Seat Height                                     |         |
|                 | Arm Width                                       |         |
| Package         | 2 pcs/ctn                                       |         |
| СВМ             | 0.13/pc                                         |         |
| Loading Qty/pcs | 20GP                                            | 40HQ    |
|                 | 200-220                                         | 510-530 |

PARTS REFERENCE



WORKSHOP



ENGINEERING CASE .

.

## **OUR PHOTOS**











CERTIFICATE



## SHIPPING

A. Depends on your qty and requirement of order ,

15-25 work days for 1\*40HQ container, 15-35 days for 2\*40HQ and so on.....

B. EX works, FOB shenzhen, CIF, C&F ,LC and so on ,

- @

delivery terms discuss with salesman.

### **OUR SERVICE**

A. Own complete supply chain.

- B. 100% quality guaranteed.
- C. Reasonable price.
- D. Products are in various style.

- E. Good performance for delivery.
- F. Adequate inventory(components).

Best after-sale service: If it appear any quality complaints and disputes, we will establish of product information feedback system, establish service files, responsible for the quality of the accident identified and deal with our client.

### FAQ

@\_\_\_\_\_

0