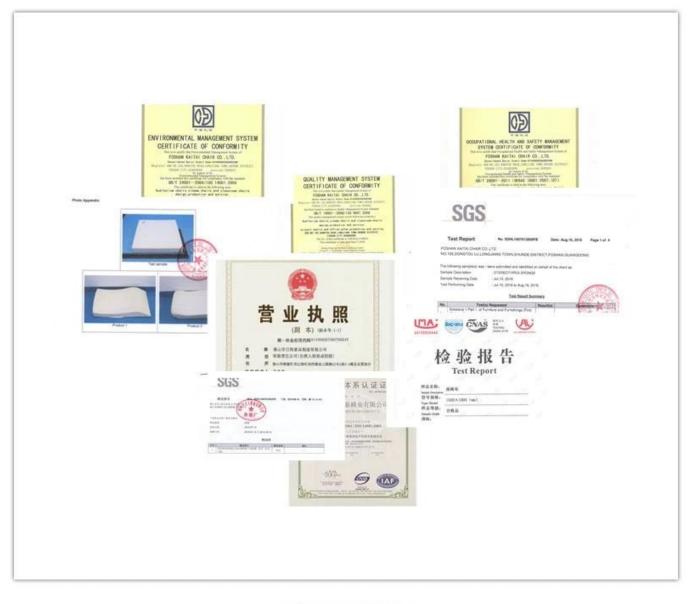

| Total Height                                    |         |
|                 | Seat Width                                      |         |
|                 | Seat Depth                                      |         |
|                 | Seat Height                                     |         |
|                 | Arm Width                                       |         |
| Package         | 2 pcs/ctn                                       |         |
| СВМ             | 0.13/pc                                         |         |
| Loading Qty/pcs | 20GP                                            | 40HQ    |
|                 | 200-220                                         | 510-530 |

PARTS REFERENCE



WORKSHOP



ENGINEERING CASE .

.

## **OUR PHOTOS**











CERTIFICATE



## SHIPPING

A. Depends on your qty and requirement of order ,

15-25 work days for 1\*40HQ container, 15-35 days for 2\*40HQ and so on.....

B. EX works, FOB shenzhen, CIF, C&F ,LC and so on ,

- @

delivery terms discuss with salesman.

### **OUR SERVICE**

A. Own complete supply chain.

- B. 100% quality guaranteed.
- C. Reasonable price.
- D. Products are in various style.

- E. Good performance for delivery.
- F. Adequate inventory(components).

Best after-sale service: If it appear any quality complaints and disputes, we will establish of product information feedback system, establish service files, responsible for the quality of the accident identified and deal with our client.

### FAQ

@\_\_\_\_\_

0

#### Q1:Can we have your sample?

\_\_\_\_\_\_

A:Sure.Sample are available fo