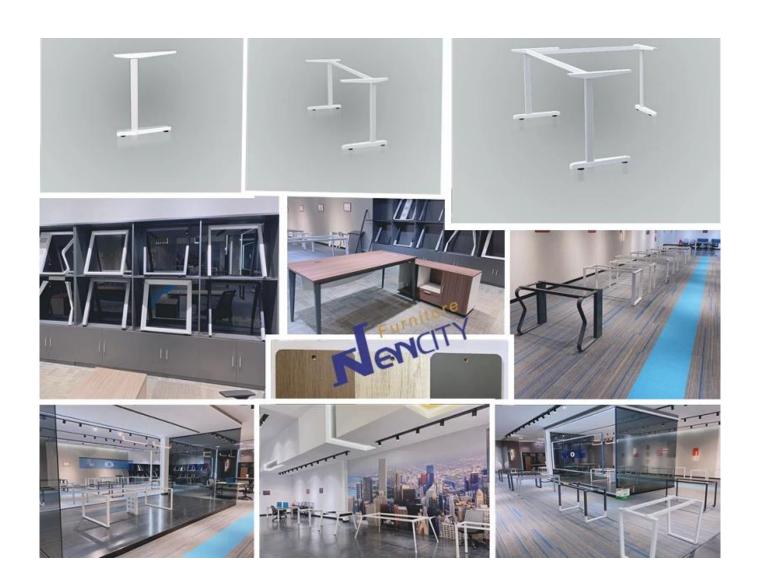

isture resistance,anti-dirty,anti-scratch, acid-base proof,high temperature resistance ,smooth surface |      |
| Size            | W* D* H mm                                                                                               |      |
| Package         | Knock down                                                                                               |      |
| СВМ             | $m^3$                                                                                                    |      |
| Loading Qty/pcs | 20GP                                                                                                     | 40HQ |
|                 |                                                                                                          |      |

PARTS REFERENCE



WORKSHOP



# ----- ENGINEERING CASE •----



**OUR PHOTOS** 



# CERTIFICATE



### SHIPPING

- A. Depends on your qty and requirement of order ,
- 15-25 work days for 1\*40HQ container, 15-35 days for 2\*40HQ and so on......
- B. EX works, FOB shenzhen, CIF, C&F ,LC and so on , delivery terms discuss with salesman.

### **OUR SERVICE**

- B. 100% quality guaranteed.
- C. Reasonable price.
- D. Products are in various style.
- E. Good performance for delivery.
- F. Adequate inventory(components).

Best after-sale service: If it appear any quality complaints and disputes, we will establish of product information feedback system, establish service files, responsible for the quality of the accident identified and deal with our client.

### FAQ

#### Q1:Can we have your sample?

A:Sure.Sam