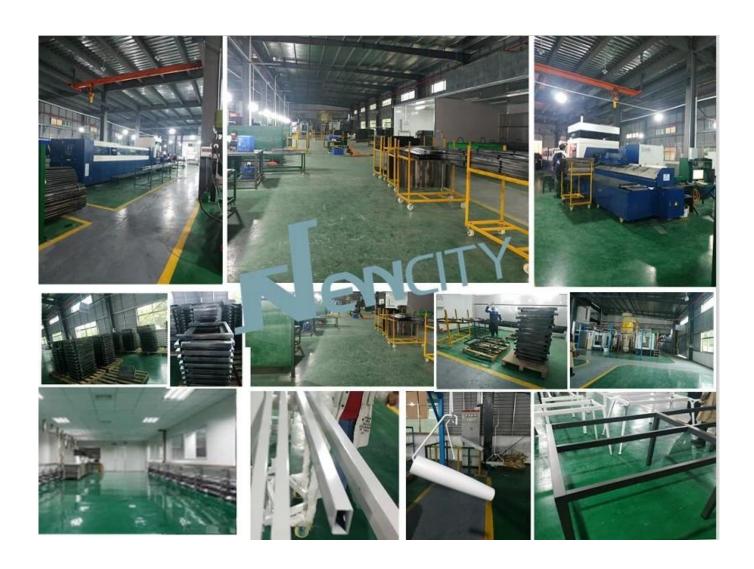

tance,anti-dirty,anti-scratch, acid-base proof,high temperature resistance ,smooth surface |      |
| Size            | W* D* H mm                                                                                               |      |
| Package         | Knock down                                                                                               |      |
| СВМ             | $m^3$                                                                                                    |      |
| Loading Qty/pcs | 20GP                                                                                                     | 40HQ |
|                 |                                                                                                          |      |

PARTS REFERENCE



WORKSHOP



# ----- ENGINEERING CASE •----



**OUR PHOTOS** 



# CERTIFICATE



### SHIPPING

- A. Depends on your qty and requirement of order ,
- 15-25 work days for 1\*40HQ container, 15-35 days for 2\*40HQ and so on......
- B. EX works, FOB shenzhen, CIF, C&F ,LC and so on , delivery terms discuss with salesman.

### **OUR SERVICE**

- B. 100% quality guaranteed.
- C. Reasonable price.
- D. Products are in various style.
- E. Good performance for delivery.
- F. Adequate inventory(components).

Best after-sale service: If it appear any quality complaints and disputes, we will establish of product information feedback system, establish service files, responsible for the quality of the accident identified and deal with our client.

### FAQ

#### Q1:Can we have your sample?

A:Sure.Sample are avai