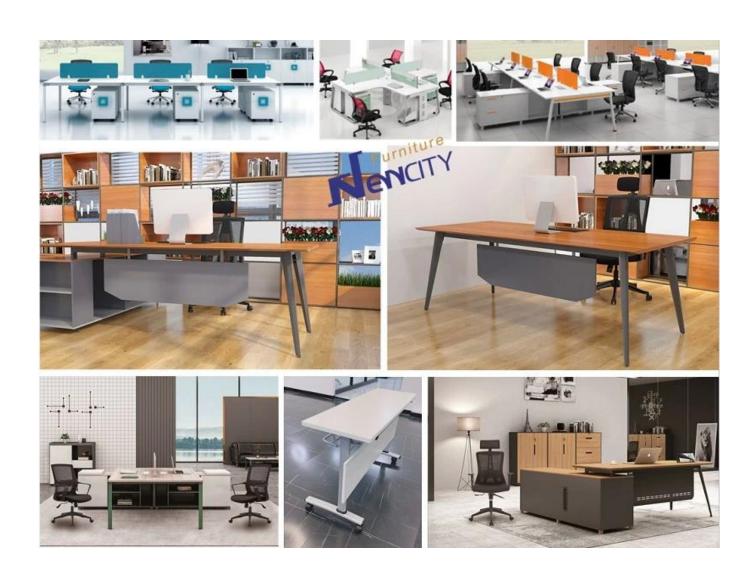

# Hot Sale Work Partition Chinese Manufacturer

| ITEM            | DESCRIPTION                                                                                              |      |
|-----------------|----------------------------------------------------------------------------------------------------------|------|
| Structure       | Melamine laminated surface & PVC edging                                                                  |      |
| Table Top       | Melamine board table top                                                                                 |      |
| Frame&Base      | Metal paint                                                                                              |      |
| Side cabinet    | Fix side storage cabinet with drawers, can move                                                          |      |
| Screens         | Available single or double sided screens                                                                 |      |
| Advantages      | Moisture resistance,anti-dirty,anti-scratch, acid-base proof,high temperature resistance ,smooth surface |      |
| Size            | W* D* H mm                                                                                               |      |
| Package         | Knock down                                                                                               |      |
| СВМ             | $m^3$                                                                                                    |      |
| Loading Qty/pcs | 20GP                                                                                                     | 40HQ |
|                 |                                                                                                          |      |