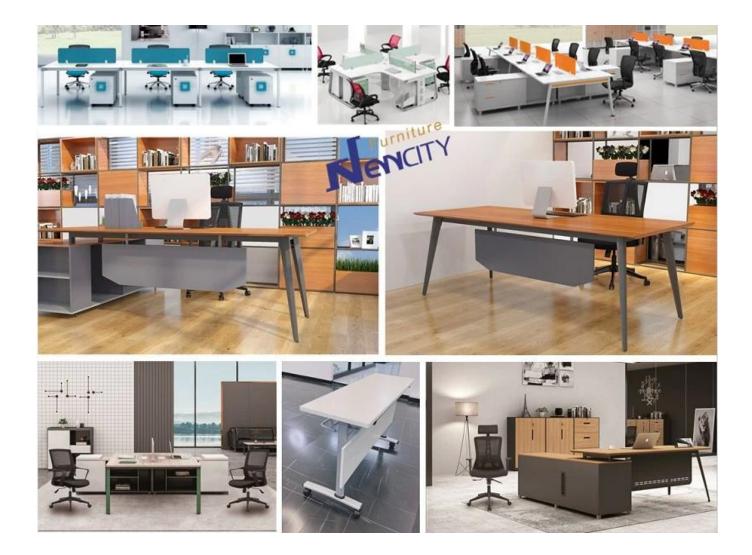

ESCRIPTION                     |         |
|-----------------|---------------------------------|---------|
| Structure       | Metal                           |         |
| Table Overall   | 1600W*800D*750H mm              |         |
| Frame           | 1580W*780D*725H mm              |         |
| Beam            | 40*25*1.2mm metal tube paint    |         |
| Leg             | 33*61*1.5mm metal tube paint    |         |
| Connector       | Aluminium                       |         |
| Package         | Knock down(Ctn)                 |         |
| СВМ             | 0.08m <sup>3</sup> (Frame& Leg) |         |
| Loading Qty/pcs | 20GP                            | 40HQ    |
|                 | 325-350                         | 825-850 |

PARTS REFERENCE



## WORKSHOP



ENGINEERING CASE



## **OUR PHOTOS**



# CERTIFICATE

6



#### SHIPPING

A. Depends on your qty and requirement of order ,

15-25 work days for 1\*40HQ container, 15-35 days for 2\*40HQ and so on.....

B. EX works, FOB shenzhen, CIF, C&F ,LC and so on ,

delivery terms discuss with salesman.



A. Own complete supply chain.

B. 100% quality guaranteed.

C. Reasonable price.

D. Products are in various style.

E. Good performance for delivery.

F. Adequate inventory(components).

Best after-sale service: If it appear any quality complaints and disputes, we will establish of product information feedback system, establish service files, responsible for the quality of the accident identified and deal with our client.

FAO

# Q1:Can we have your sample?

A:Sure.Sample are available for each model.They can be