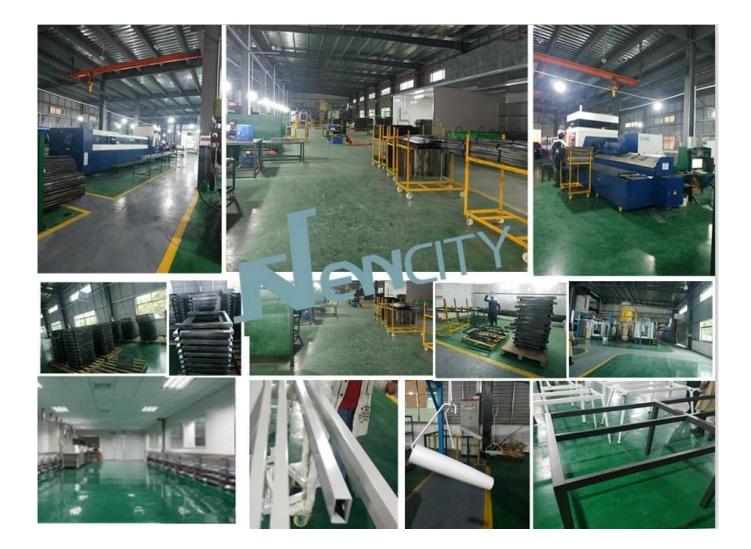

ITEM            | DESCRIPTION                     |         |
|-----------------|---------------------------------|---------|
| Structure       | Metal                           |         |
| Table Overall   | 1600W*800D*750H mm              |         |
| Frame           | 1580W*780D*725H mm              |         |
| Beam            | 40*25*1.2mm metal tube paint    |         |
| Leg             | 33*61*1.5mm metal tube paint    |         |
| Connector       | Aluminium                       |         |
| Package         | Knock down(Ctn)                 |         |
| СВМ             | 0.08m <sup>3</sup> (Frame& Leg) |         |
| Loading Qty/pcs | 20GP                            | 40HQ    |
|                 | 325-350                         | 825-850 |

PARTS REFERENCE



## WORKSHOP



ENGINEERING CASE



## **OUR PHOTOS**



# CERTIFICATE

6



#### SHIPPING

A. Depends on your qty and requirement of order ,

15-25 work days for 1\*40HQ container, 15-35 days for 2\*40HQ and so on.....

B. EX works, FOB shenzhen, CIF, C&F ,LC and so on ,

delivery terms discuss with salesman.



A. Own complete supply chain.

B. 100% quality guaranteed.

C. Reasonable price.

D. Products are in various style.

E. Good performance for delivery.

F. Adequate inventory(components).

Best after-sale service: If it appear any quality complaints and disputes, we will establish of product information feedback system, establish service files, responsible for the quality of the accident identified and deal with our client.

FAO

# Q1:Can we have your sample?

A:Sure.Sample are available for eac