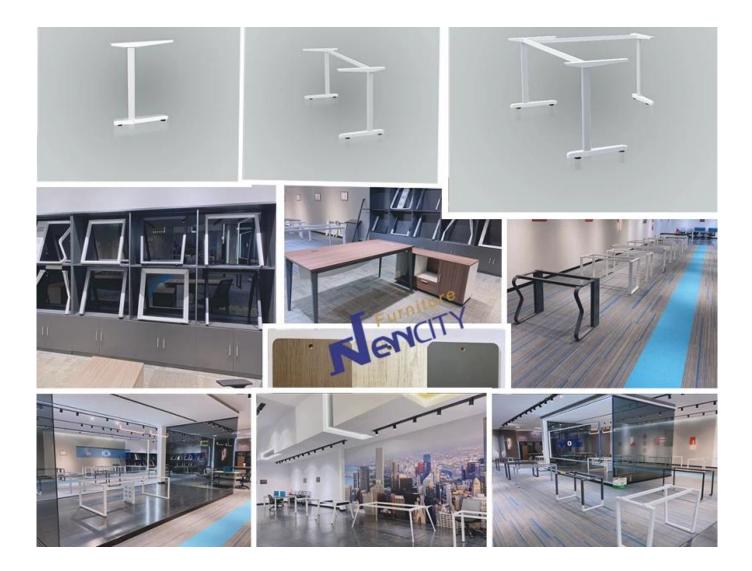

PARTS REFERENCE

# Modern Office Table Metal Tube Legs Chinese Supplier

| ITEM            | DESCRIPTION                     |         |
|-----------------|---------------------------------|---------|
| Structure       | Metal                           |         |
| Table Overall   | 1600W*800D*750H mm              |         |
| Frame           | 1580W*780D*725H mm              |         |
| Beam            | 40*25*1.2mm metal tube paint    |         |
| Leg             | 33*61*1.5mm metal tube paint    |         |
| Connector       | Aluminium                       |         |
| Package         | Knock down(Ctn)                 |         |
| СВМ             | 0.08m <sup>3</sup> (Frame& Leg) |         |
| Loading Qty/pcs | 20GP                            | 40HQ    |
|                 | 325-350                         | 825-850 |