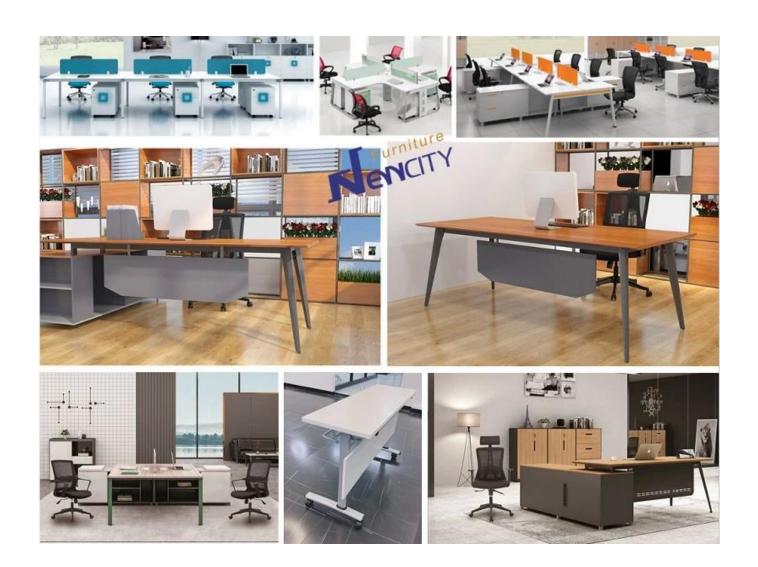

# Modern Office Manager Desk Chinese Supplier

| ITEM            | DESCRIPTION                   |      |
|-----------------|-------------------------------|------|
| Table Panel     | Melamine board                |      |
| Structure       | Metal frame + board           |      |
| Table Overall   | 1600W*800D*750H mm            |      |
| Side Cabinet    | 800W*400D*650H mm             |      |
| Table frame     | Metal paint                   |      |
| Package         | Knock down                    |      |
| CBM             | 0.11m³(Table) 0.16m³(Cabinet) |      |
| Loading Qty/pcs | 20GP                          | 40HQ |
|                 | 93                            | 252  |