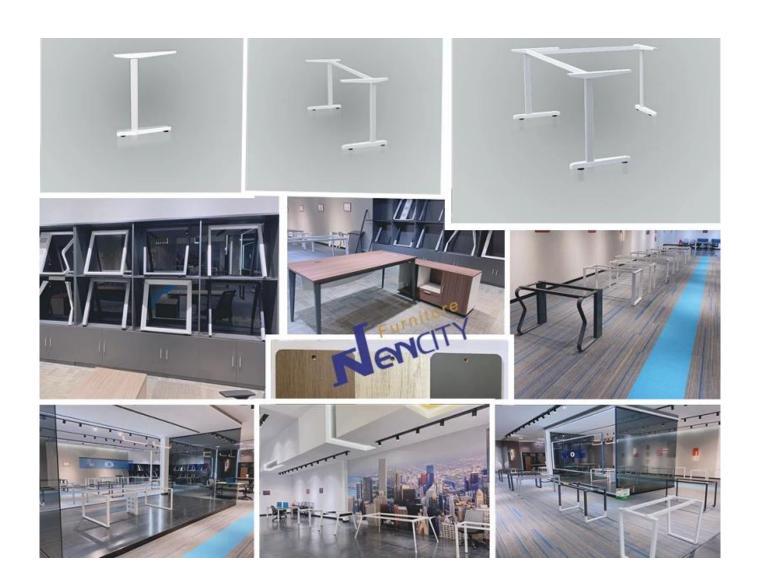

## - PRODUCT INTRODUCTION •=

# Modern Office Manager Desk Chinese Supplier

| ITEM            | DESCRIPTION                   |      |
|-----------------|-------------------------------|------|
| Table Panel     | Melamine board                |      |
| Structure       | Metal frame + board           |      |
| Table Overall   | 1600W*800D*750H mm            |      |
| Side Cabinet    | 800W*400D*650H mm             |      |
| Table frame     | Metal paint                   |      |
| Package         | Knock down                    |      |
| CBM             | 0.11m³(Table) 0.16m³(Cabinet) |      |
| Loading Qty/pcs | 20GP                          | 40HQ |
|                 | 93                            | 252  |

PARTS REFERENCE •



WORKSHOP



## ----- ENGINEERING CASE •----



## **OUR PHOTOS**



## CERTIFICATE



### SHIPPING

- A. Depends on your qty and requirement of order,
- 15-25 work days for 1\*40HQ container, 15-35 days for 2\*40HQ and so on.....
- B. EX works, FOB shenzhen, CIF, C&F ,LC and so on , delivery terms discuss with salesman.

### **OUR SERVICE**

A. Own complete supply chain.

- B. 100% quality guaranteed.
- C. Reasonable price.
- D. Products are in various style.
- E. Good performance for delivery.
- F. Adequate inventory(components).

Best after-sale service: If it appear any quality complaints and disputes, we will establish of product information feedback system, establish service files, responsible for the quality of the accident identified and deal with our client.

### FAQ

#### Q1:Can