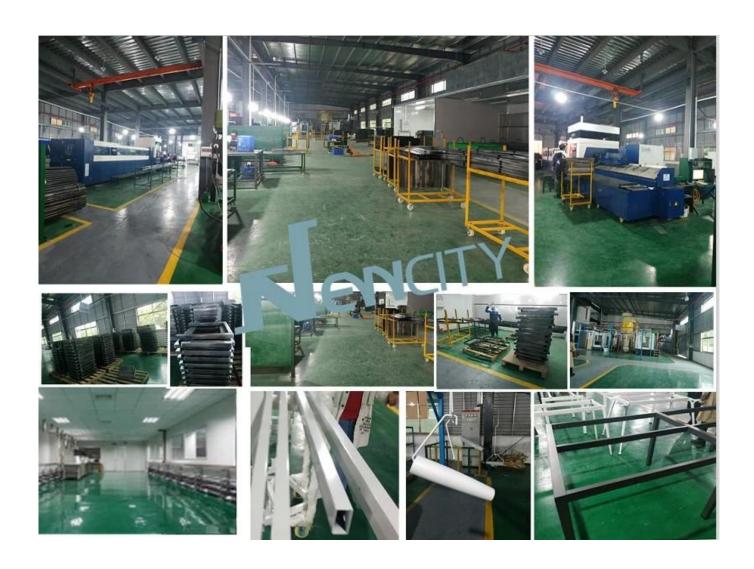

## - PRODUCT INTRODUCTION •=

# Modern Office Manager Desk Chinese Supplier

| ITEM            | DESCRIPTION                   |      |
|-----------------|-------------------------------|------|
| Table Panel     | Melamine board                |      |
| Structure       | Metal frame + board           |      |
| Table Overall   | 1600W*800D*750H mm            |      |
| Side Cabinet    | 800W*400D*650H mm             |      |
| Table frame     | Metal paint                   |      |
| Package         | Knock down                    |      |
| CBM             | 0.11m³(Table) 0.16m³(Cabinet) |      |
| Loading Qty/pcs | 20GP                          | 40HQ |
|                 | 93                            | 252  |

PARTS REFERENCE •



WORKSHOP



## ----- ENGINEERING CASE •----



## **OUR PHOTOS**



## CERTIFICATE



### SHIPPING

- A. Depends on your qty and requirement of order,
- 15-25 work days for 1\*40HQ container, 15-35 days for 2\*40HQ and so on.....
- B. EX works, FOB shenzhen, CIF, C&F ,LC and so on , delivery terms discuss with salesman.

### **OUR SERVICE**

A. Own complete supply chain.

- B. 100% quality guaranteed.
- C. Reasonable price.
- D. Products are in various style.
- E. Good performance for delivery.
- F. Adequate inventory(components).

Best after-sale service: If it appear any quality complaints and disputes, we will establish of product information feedback system, establish service files, responsible for the quality of the accident identified and deal with our client.

### FAQ

#### Q1:Can we have you