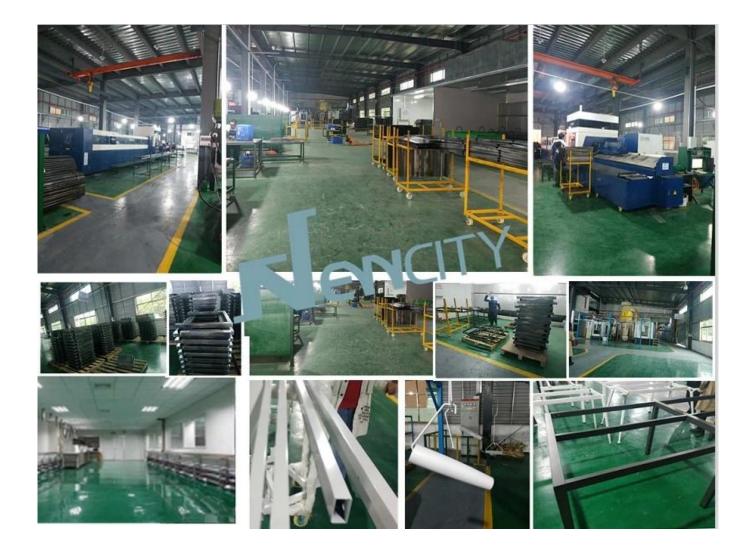

---|---------|
| Structure       | Metal                                      |         |
| Table Overall   | 4200W*1200D*750H mm                        |         |
| Frame           | 4198W*1198D*725H mm                        |         |
| Beam            | 40*25*1.2mm metal tube paint               |         |
| Leg             | 33*61*1.5mm metal tube paint,Cable box leg |         |
| Connector       | Aluminium                                  |         |
| Package         | Knock down(Ctn)                            |         |
| СВМ             | 0.23m <sup>3</sup> (Frame& Leg)            |         |
| Loading Qty/pcs | 20GP                                       | 40HQ    |
|                 | 110-130                                    | 290-310 |

PARTS REFERENCE



#### WORKSHOP



ENGINEERING CASE



#### **OUR PHOTOS**



### CERTIFICATE

6



#### SHIPPING

A. Depends on your qty and requirement of order ,

15-25 work days for 1\*40HQ container, 15-35 days for 2\*40HQ and so on.....

B. EX works, FOB shenzhen, CIF, C&F ,LC and so on ,

delivery terms discuss with salesman.



A. Own complete supply chain.

B. 100% quality guaranteed.

C. Reasonable price.

D. Products are in various style.

E. Good performance for delivery.

F. Adequate inventory(components).

Best after-sale service: If it appear any quality complaints and disputes, we will establish of product information feedback system, establish service files, responsible for the quality of the accident identified and deal with our client.

FAO

# Q1:Can we have your sample?

A:Sure.Sample are available for