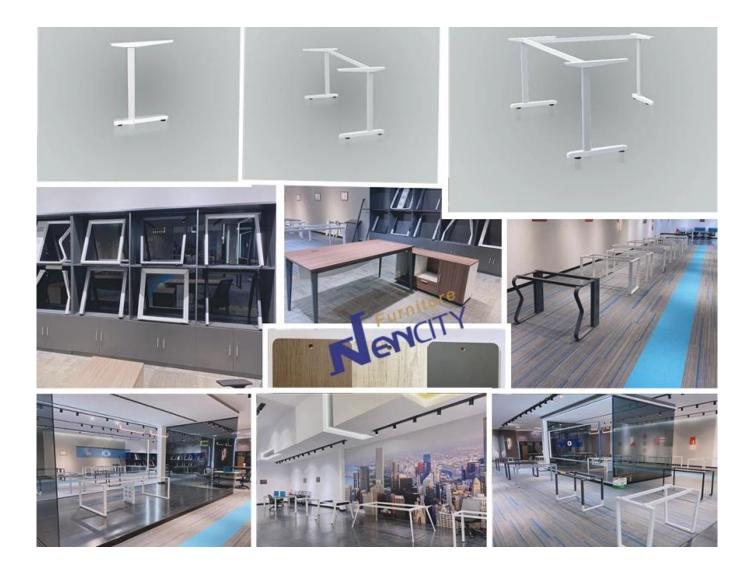

PARTS REFERENCE

## **Optimum Metal Table Legs Chinese Supplier**

| ITEM            | DESCRIPTION                                |         |
|-----------------|--------------------------------------------|---------|
| Structure       | Metal                                      |         |
| Table Overall   | 4200W*1200D*750H mm                        |         |
| Frame           | 4198W*1198D*725H mm                        |         |
| Beam            | 40*25*1.2mm metal tube paint               |         |
| Leg             | 33*61*1.5mm metal tube paint,Cable box leg |         |
| Connector       | Aluminium                                  |         |
| Package         | Knock down(Ctn)                            |         |
| СВМ             | 0.23m <sup>3</sup> (Frame& Leg)            |         |
| Loading Qty/pcs | 20GP                                       | 40HQ    |
|                 | 110-130                                    | 290-310 |