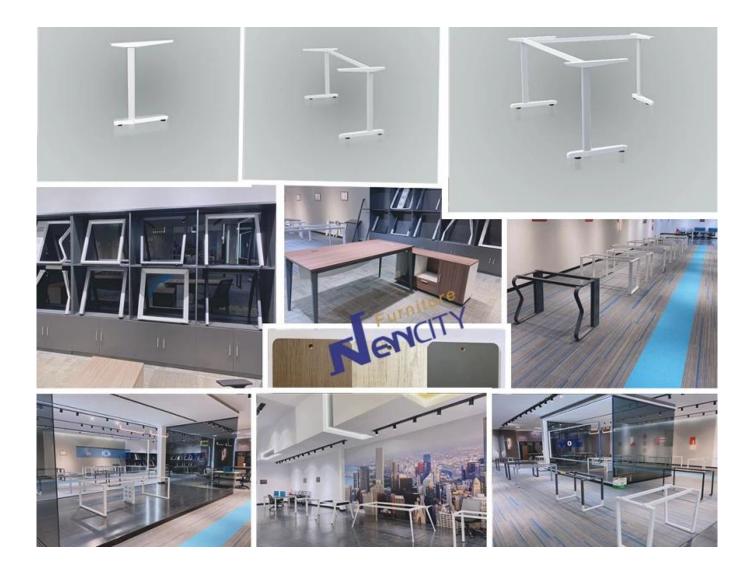

## **Optimum Metal Table Legs Chinese Supplier**

| ITEM            | DESCRIPTION                     |         |
|-----------------|---------------------------------|---------|
| Structure       | Metal                           |         |
| Table Overall   | 3200W*1200D*750Hmm              |         |
| Frame           | 3180W*1180D*725Hmm              |         |
| Beam            | 40*25*1.2mm metal tube paint    |         |
| Leg             | 33*61*1.5mm metal tube paint    |         |
| Connector       | Aluminium                       |         |
| Side Cabinet    | *                               |         |
| Package         | Knock down(Ctn)                 |         |
| СВМ             | 0.18m <sup>3</sup> (Frame& Leg) |         |
| Loading Qty/pcs | 20GP                            | 40HQ    |
|                 | 150-200                         | 400-450 |

PARTS REFERENCE