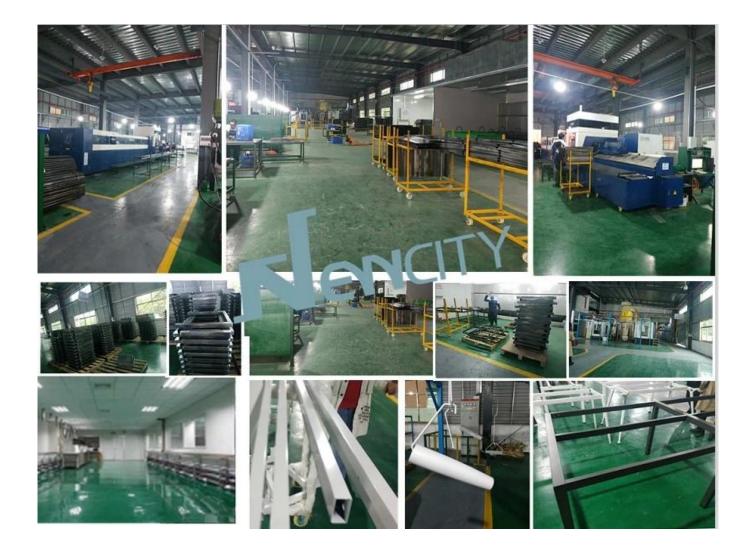

---------------|---------------------------------|---------|
| Structure       | Metal                           |         |
| Table Overall   | 3200W*1200D*750Hmm              |         |
| Frame           | 3180W*1180D*725Hmm              |         |
| Beam            | 40*25*1.2mm metal tube paint    |         |
| Leg             | 33*61*1.5mm metal tube paint    |         |
| Connector       | Aluminium                       |         |
| Side Cabinet    | *                               |         |
| Package         | Knock down(Ctn)                 |         |
| СВМ             | 0.18m <sup>3</sup> (Frame& Leg) |         |
| Loading Qty/pcs | 20GP                            | 40HQ    |
|                 | 150-200                         | 400-450 |

PARTS REFERENCE



#### WORKSHOP



ENGINEERING CASE



#### **OUR PHOTOS**



#### CERTIFICATE

6



#### SHIPPING

A. Depends on your qty and requirement of order ,

15-25 work days for 1\*40HQ container, 15-35 days for 2\*40HQ and so on.....

B. EX works, FOB shenzhen, CIF, C&F ,LC and so on ,

delivery terms discuss with salesman.



A. Own complete supply chain.

B. 100% quality guaranteed.

C. Reasonable price.

D. Products are in various style.

E. Good performance for delivery.

F. Adequate inventory(components).

Best after-sale service: If it appear any quality complaints and disputes, we will establish of product information feedback system, establish service files, responsible for the quality of the accident identified and deal with our client.

FAO

# Q1:Can we have your sample?

A:Sure.Sample are available fo