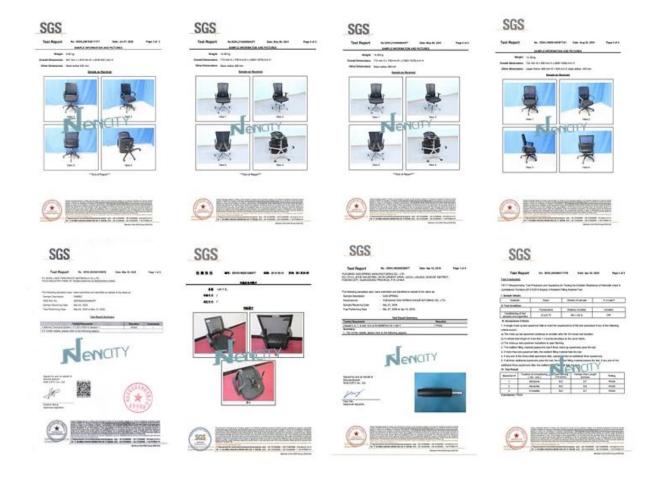

--------|---------|
| Structure       | Metal                        |         |
| Table Overall   | 2400W*1200D*750Hmm           |         |
| Frame           | 2380W*1180D*725Hmm           |         |
| Beam            | 40*25*1.2mm metal tube paint |         |
| Leg             | 33*61*1.5mm metal tube paint |         |
| Connector       | Aluminium                    |         |
| Side Cabinet    | *                            |         |
| Package         | Knock down(Ctn)              |         |
| СВМ             | 0.16m³(Frame& Leg)           |         |
| Loading Qty/pcs | 20GP                         | 40HQ    |
|                 | 150-200                      | 400-450 |

— • PARTS REFERENCE •



**WORKSHOP** 

×

---- ENGINEERING CASE •---



**OUR PHOTOS** 



## CERTIFICATE



## SHIPPING

- A. Depends on your qty and requirement of order,
- 15-25 work days for 1\*40HQ container, 15-35 days for 2\*40HQ and so on.....
- B. EX works, FOB shenzhen, CIF, C&F ,LC and so on , delivery terms discuss with salesman.

## **OUR SERVICE**

- A. Own complete supply chain.
- B. 100% quality guaranteed.

- C. Reasonable price.
- D. Products are in various style.
- E. Good performance for delivery.
- F. Adequate inventory(components).

Best after-sale service: If it appear any quality complaints and disputes, we will establish of product information feedback system, establish service files, responsible for the quality of the accident identified and deal with our client.

### FAQ

#### Q1:Can we have your sample?

A:Sure.Sample are available for each model.They can be ready in