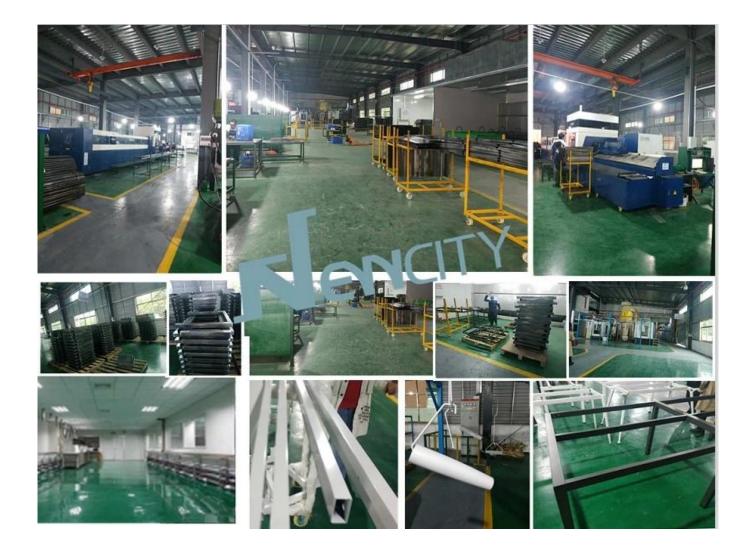

|         |
| Frame           | 1780W*880D*725H mm                                |         |
| Beam            | 40*25*1.2mm metal tube paint                      |         |
| Leg             | 33*61*1.5mm metal tube paint                      |         |
| Connector       | Aluminium                                         |         |
| Side Cabinet    | Side cabinet foot 6pcs([50 tube with metal plate) |         |
| Package         | Knock down(Ctn)                                   |         |
| CBM             | 0.07m <sup>3</sup> (Frame& Leg)                   |         |
| Loading Qty/pcs | 20GP                                              | 40HQ    |
|                 | 370-400                                           | 940-970 |

PARTS REFERENCE •



## WORKSHOP



ENGINEERING CASE



## **OUR PHOTOS**



## CERTIFICATE

6



#### SHIPPING

A. Depends on your qty and requirement of order ,

15-25 work days for 1\*40HQ container, 15-35 days for 2\*40HQ and so on.....

B. EX works, FOB shenzhen, CIF, C&F ,LC and so on ,

delivery terms discuss with salesman.



A. Own complete supply chain.

B. 100% quality guaranteed.

C. Reasonable price.

D. Products are in various style.

E. Good performance for delivery.

F. Adequate inventory(components).

Best after-sale service: If it appear any quality complaints and disputes, we will establish of product information feedback system, establish service files, responsible for the quality of the accident identified and deal with our client.

FAO

# Q1:Can we have your sample?

A:Sure.Sample are available for ea