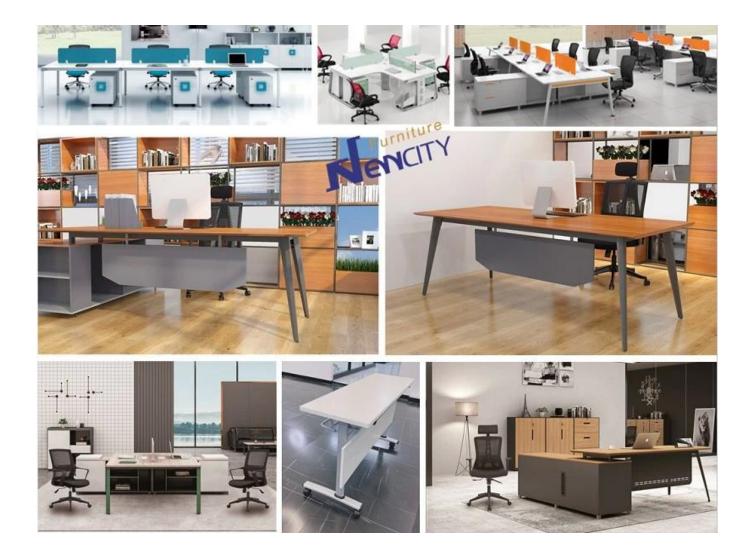

|
| Frame           | 1780W*880D*725H mm                                |         |
| Beam            | 40*25*1.2mm metal tube paint                      |         |
| Leg             | 33*61*1.5mm metal tube paint                      |         |
| Connector       | Aluminium                                         |         |
| Side Cabinet    | Side cabinet foot 6pcs([50 tube with metal plate) |         |
| Package         | Knock down(Ctn)                                   |         |
| CBM             | 0.07m <sup>3</sup> (Frame& Leg)                   |         |
| Loading Qty/pcs | 20GP                                              | 40HQ    |
|                 | 370-400                                           | 940-970 |

PARTS REFERENCE •



## WORKSHOP



ENGINEERING CASE



## **OUR PHOTOS**



## CERTIFICATE

6



#### SHIPPING

A. Depends on your qty and requirement of order ,

15-25 work days for 1\*40HQ container, 15-35 days for 2\*40HQ and so on.....

B. EX works, FOB shenzhen, CIF, C&F ,LC and so on ,

delivery terms discuss with salesman.



A. Own complete supply chain.

B. 100% quality guaranteed.

C. Reasonable price.

D. Products are in various style.

E. Good performance for delivery.

F. Adequate inventory(components).

Best after-sale service: If it appear any quality complaints and disputes, we will establish of product information feedback system, establish service files, responsible for the quality of the accident identified and deal with our client.

FAO

# Q1:Can we have your sample?

A:Sure.Sample are available for each model.They can be