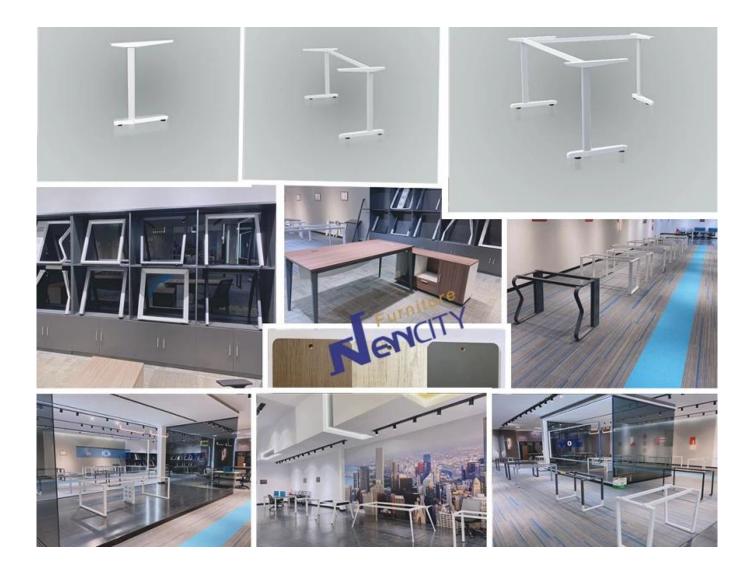

|         |
| Frame           | 1780W*880D*725H mm                                |         |
| Beam            | 40*25*1.2mm metal tube paint                      |         |
| Leg             | 33*61*1.5mm metal tube paint                      |         |
| Connector       | Aluminium                                         |         |
| Side Cabinet    | Side cabinet foot 6pcs([50 tube with metal plate) |         |
| Package         | Knock down(Ctn)                                   |         |
| CBM             | 0.07m <sup>3</sup> (Frame& Leg)                   |         |
| Loading Qty/pcs | 20GP                                              | 40HQ    |
|                 | 370-400                                           | 940-970 |

PARTS REFERENCE •



## WORKSHOP



ENGINEERING CASE



## **OUR PHOTOS**



## CERTIFICATE

6



#### SHIPPING

A. Depends on your qty and requirement of order ,

15-25 work days for 1\*40HQ container, 15-35 days for 2\*40HQ and so on.....

B. EX works, FOB shenzhen, CIF, C&F ,LC and so on ,

delivery terms discuss with salesman.



A. Own complete supply chain.

B. 100% quality guaranteed.

C. Reasonable price.

D. Products are in various style.

E. Good performance for delivery.

F. Adequate inventory(components).

Best after-sale service: If it appear any quality complaints and disputes, we will establish of product information feedback system, establish service files, responsible for the quality of the accident identified and deal with our client.

FAO

# Q1:Can we have your sample?

A:Sure.Sample are a