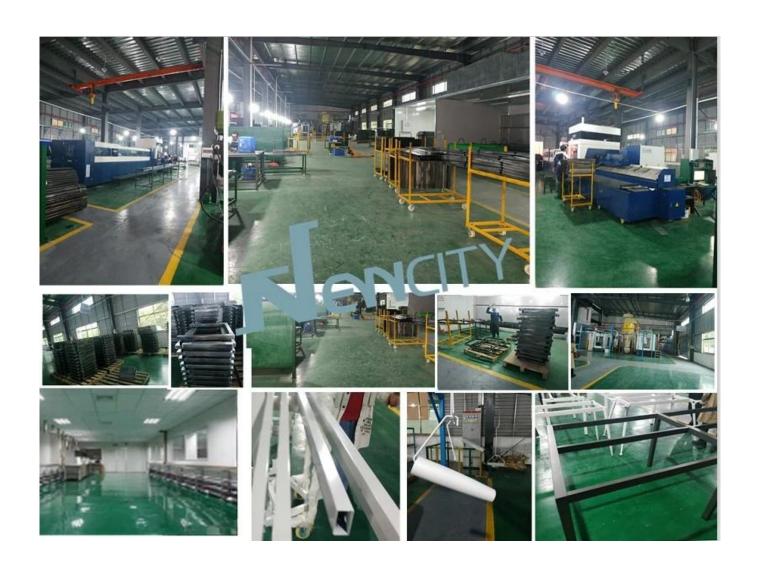

urer

| ITEM            | DESCRIPTION                  |           |
|-----------------|------------------------------|-----------|
| Structure       | Metal                        |           |
| Table Overall   | 1600W*3200D*750H mm          |           |
| Frame           | 1580W*1180D*725H mm          |           |
| Beam            | 40*25*1.2mm metal tube paint |           |
| Leg             | 33*61*1.5mm metal tube paint |           |
| Connector       | Aluminium                    |           |
| Package         | Knock down(Ctn)              |           |
| CBM             | 0.065m³(Frame& Leg)          |           |
| Loading Qty/pcs | 20GP                         | 40HQ      |
|                 | 400-430                      | 1015-1045 |

PARTS REFERENCE •



# **WORKSHOP**



# ——• ENGINEERING CASE •——



# **OUR PHOTOS**



# CERTIFICATE



### SHIPPING

- A. Depends on your qty and requirement of order,
- 15-25 work days for 1\*40HQ container, 15-35 days for 2\*40HQ and so on.....
- B. EX works, FOB shenzhen, CIF, C&F ,LC and so on , delivery terms discuss with salesman.

#### **OUR SERVICE**

 $A. \ Own \ complete \ supply \ chain.$ 

- B. 100% quality guaranteed.
- C. Reasonable price.
- D. Products are in various style.
- E. Good performance for delivery.
- F. Adequate inventory(components).

Best after-sale service: If it appear any quality complaints and disputes, we will establish of product information feedback system, establish service files, responsible for the quality of the accident identified and deal with our client.

#### FAQ

#### Q1:Can we h