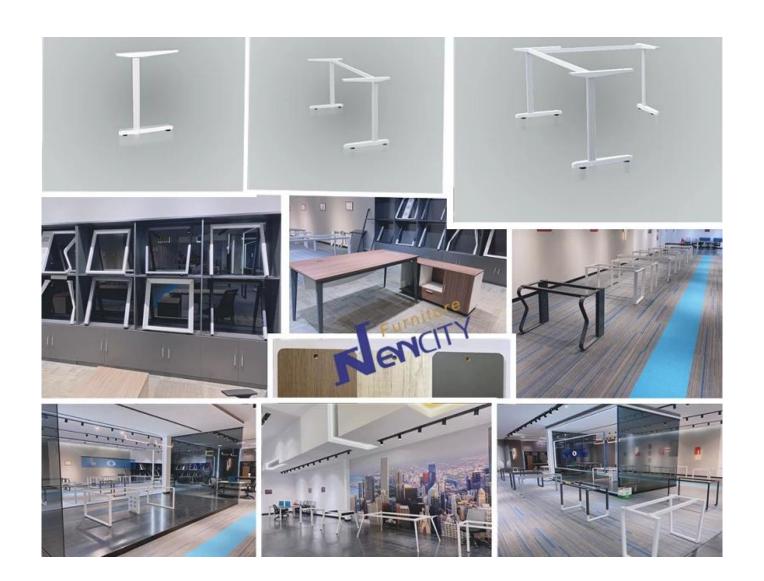

PARTS REFERENCE •

# Modesty Office Table Frame Chinese Manufacturer

| ITEM            | DESCRIPTION                  |           |
|-----------------|------------------------------|-----------|
| Structure       | Metal                        |           |
| Table Overall   | 1600W*3200D*750H mm          |           |
| Frame           | 1580W*1180D*725H mm          |           |
| Beam            | 40*25*1.2mm metal tube paint |           |
| Leg             | 33*61*1.5mm metal tube paint |           |
| Connector       | Aluminium                    |           |
| Package         | Knock down(Ctn)              |           |
| CBM             | 0.065m³(Frame& Leg)          |           |
| Loading Qty/pcs | 20GP                         | 40HQ      |
|                 | 400-430                      | 1015-1045 |