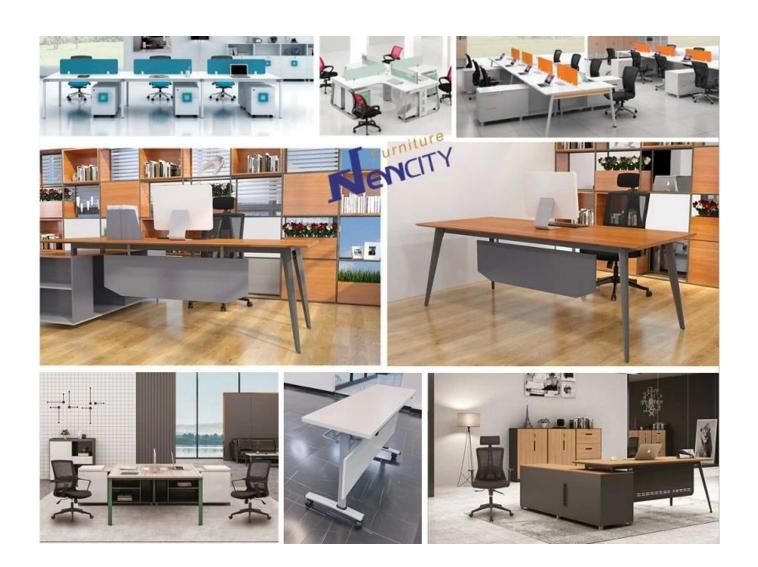

RIPTION                  |           |
|-----------------|------------------------------|-----------|
| Structure       | Metal                        |           |
| Table Overall   | 1600W*3200D*750H mm          |           |
| Frame           | 1580W*1180D*725H mm          |           |
| Beam            | 40*25*1.2mm metal tube paint |           |
| Leg             | 33*61*1.5mm metal tube paint |           |
| Connector       | Aluminium                    |           |
| Package         | Knock down(Ctn)              |           |
| CBM             | 0.065m³(Frame& Leg)          |           |
| Loading Qty/pcs | 20GP                         | 40HQ      |
|                 | 400-430                      | 1015-1045 |

PARTS REFERENCE •



# **WORKSHOP**



# ——• ENGINEERING CASE •——



# **OUR PHOTOS**



# CERTIFICATE



### SHIPPING

- A. Depends on your qty and requirement of order,
- 15-25 work days for 1\*40HQ container, 15-35 days for 2\*40HQ and so on.....
- B. EX works, FOB shenzhen, CIF, C&F ,LC and so on , delivery terms discuss with salesman.

#### **OUR SERVICE**

 $A. \ Own \ complete \ supply \ chain.$ 

- B. 100% quality guaranteed.
- C. Reasonable price.
- D. Products are in various style.
- E. Good performance for delivery.
- F. Adequate inventory(components).

Best after-sale service: If it appear any quality complaints and disputes, we will establish of product information feedback system, establish service files, responsible for the quality of the accident identified and deal with our client.

#### FAQ

#### Q1:Can we have your sample?

A:Sure.Sampl