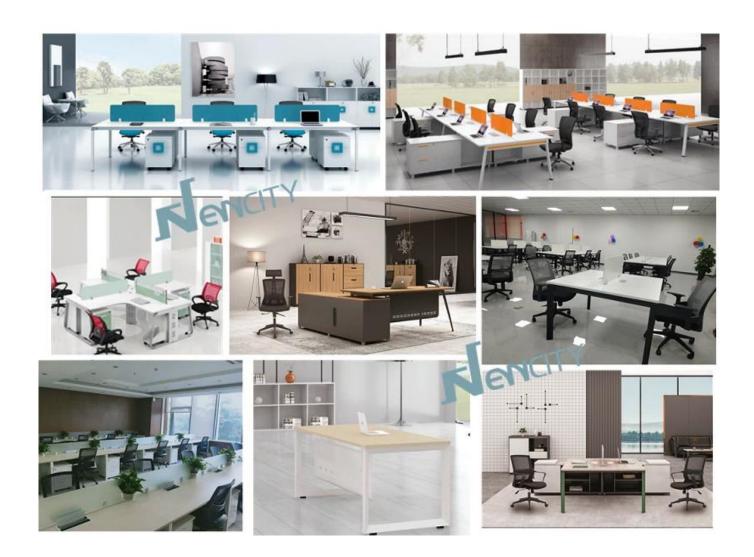

# Hot Sale Modern Table Chinese Manufacturer

| ITEM            | DESCRIPTION           |      |
|-----------------|-----------------------|------|
| Table Panel     | Melamine board        |      |
| Structure       | Metal frame + board   |      |
| Table Overall   | 1400W*600D*750H mm    |      |
| Side Cabinet    | 1200W*450D*650H mm    |      |
| Table frame     | Metal paint           |      |
| Package         | Knock down            |      |
| СВМ             | m³(Table) m³(Cabinet) |      |
| Loading Qty/pcs | 20GP                  | 40HQ |
|                 |                       |      |

## **OUR PHOTOS**