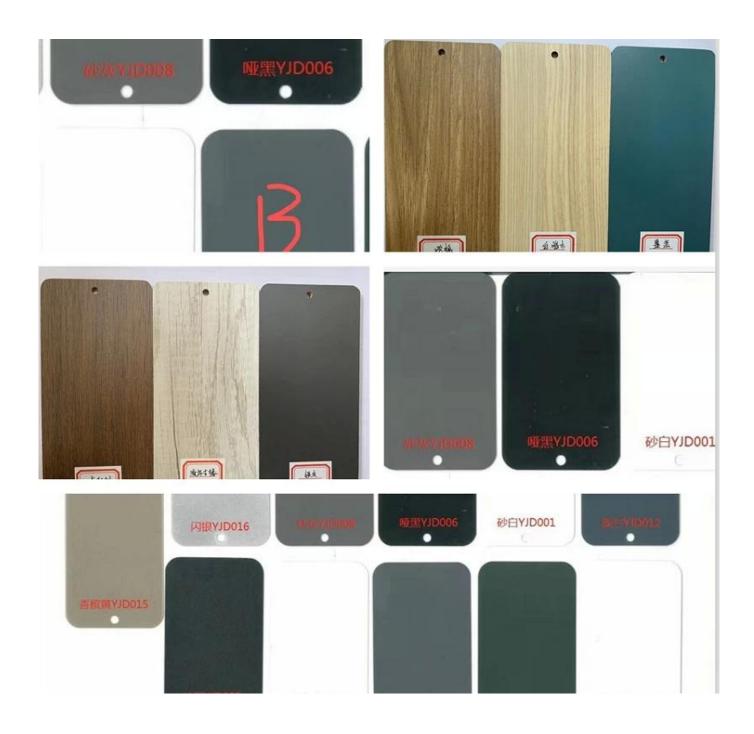

## PRODUCT INTRODUCTION •

# Hot Sale Modern Table Chinese Manufacturer

| ITEM            | DESCRIPTION           |      |
|-----------------|-----------------------|------|
| Table Panel     | Melamine board        |      |
| Structure       | Metal frame + board   |      |
| Table Overall   | 1400W*600D*750H mm    |      |
| Side Cabinet    | 1200W*450D*650H mm    |      |
| Table frame     | Metal paint           |      |
| Package         | Knock down            |      |
| СВМ             | m³(Table) m³(Cabinet) |      |
| Loading Qty/pcs | 20GP                  | 40HQ |
|                 |                       |      |

PARTS REFERENCE •



WORKSHOP



## ----- ENGINEERING CASE •----



## **OUR PHOTOS**



## CERTIFICATE



### SHIPPING

- A. Depends on your qty and requirement of order,
- 15-25 work days for 1\*40HQ container, 15-35 days for 2\*40HQ and so on......
- B. EX works, FOB shenzhen, CIF, C&F ,LC and so on , delivery terms discuss with salesman.

## **OUR SERVICE**

- A. Own complete supply chain.
- B. 100% quality guaranteed.
- C. Reasonable price.
- D. Products are in various style.
- E. Good performance for delivery.

#### F. Adequate inventory(components).

Best after-sale service: If it appear any quality complaints and disputes, we will establish of product information feedback system, establish service files, responsible for the quality of the accident identified and deal with our client.

### FAQ

#### Q