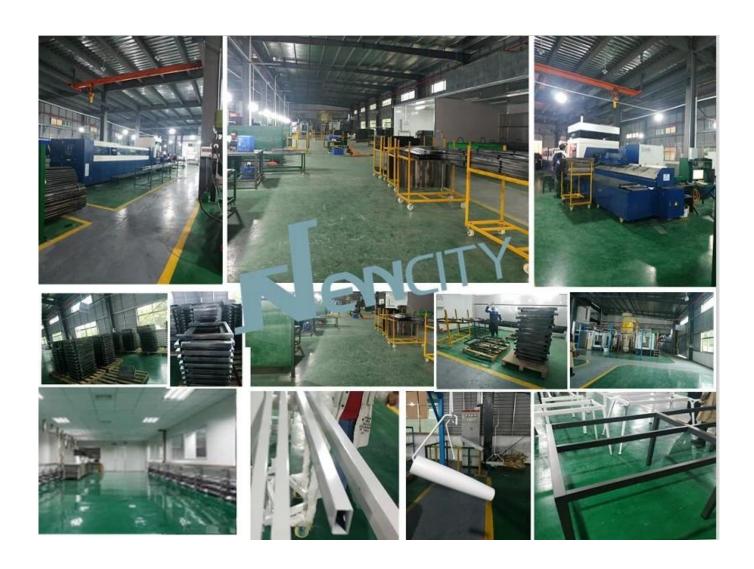

## PRODUCT INTRODUCTION •

# Hot Sale Modern Table Chinese Manufacturer

| ITEM            | DESCRIPTION           |      |
|-----------------|-----------------------|------|
| Table Panel     | Melamine board        |      |
| Structure       | Metal frame + board   |      |
| Table Overall   | 1400W*600D*750H mm    |      |
| Side Cabinet    | 1200W*450D*650H mm    |      |
| Table frame     | Metal paint           |      |
| Package         | Knock down            |      |
| СВМ             | m³(Table) m³(Cabinet) |      |
| Loading Qty/pcs | 20GP                  | 40HQ |
|                 |                       |      |

PARTS REFERENCE •



WORKSHOP



## ----- ENGINEERING CASE •----



## **OUR PHOTOS**



## CERTIFICATE



### SHIPPING

- A. Depends on your qty and requirement of order,
- 15-25 work days for 1\*40HQ container, 15-35 days for 2\*40HQ and so on......
- B. EX works, FOB shenzhen, CIF, C&F ,LC and so on , delivery terms discuss with salesman.

## **OUR SERVICE**

- A. Own complete supply chain.
- B. 100% quality guaranteed.
- C. Reasonable price.
- D. Products are in various style.
- E. Good performance for delivery.

#### F. Adequate inventory(components).

Best after-sale service: If it appear any quality complaints and disputes, we will establish of product information feedback system, establish service files, responsible for the quality of the accident identified and deal with our client.

### FAQ

#### Q1:Can we hav