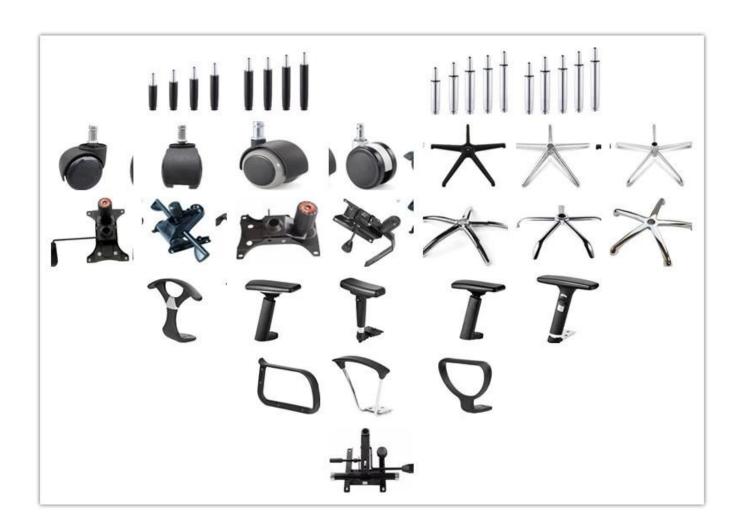

# 

| ITEM            | DESCRIPTION                    |      |
|-----------------|--------------------------------|------|
| Upholstery      | PU                             |      |
| Castor          | *                              |      |
| Gaslift         | *                              |      |
| Mechanism       | *                              |      |
| Foam            | Density foam                   |      |
| Plywood         | 12mm plywood for seat and back |      |
| Armrest         | PU                             |      |
| Lumbar support  | *                              |      |
| Base            | Metal chrome(BIFMA)            |      |
| Headrest        | *                              |      |
| Footrest        | *                              |      |
| Size/cm         | Total Width                    |      |
|                 | Total Depth                    |      |
|                 | Total Height                   |      |
|                 | Seat Width                     |      |
|                 | Seat Depth                     |      |
|                 | Seat Height                    |      |
|                 | Back Height                    |      |
|                 | Arm Width                      |      |
| Package         | pcs/ctn                        |      |
| CBM             | /pc                            |      |
| Loading Qty/pcs | 20GP                           | 40HQ |
|                 |                                |      |