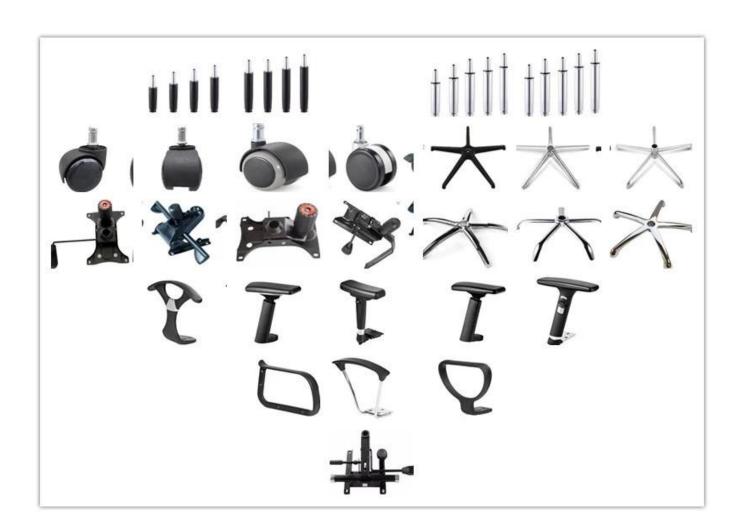

## 

| ITEM            | DESCRIPTION                    |      |
|-----------------|--------------------------------|------|
| Upholstery      | PU                             |      |
| Castor          | Nylon castor(BIFMA)            |      |
| Gaslift         | XQ 80mm gaslift(BIFMA)         |      |
| Mechanism       | Airplane mechanism(BIFMA)      |      |
| Foam            | Density foam                   |      |
| Plywood         | 12mm plywood for seat and back |      |
| Armrest         | PU                             |      |
| Lumbar support  | *                              |      |
| Base            | 320mm metal chrome base(BIFMA) |      |
| Headrest        | *                              |      |
| Footrest        | *                              |      |
| Size/cm         | Total Width                    |      |
|                 | Total Depth                    |      |
|                 | Total Height                   |      |
|                 | Seat Width                     |      |
|                 | Seat Depth                     |      |
|                 | Seat Height                    |      |
|                 | Back Height                    |      |
|                 | Arm Width                      |      |
| Package         | pcs/ctn                        |      |
| CBM             | /pc                            |      |
| Loading Qty/pcs | 20GP                           | 40HQ |
|                 |                                |      |