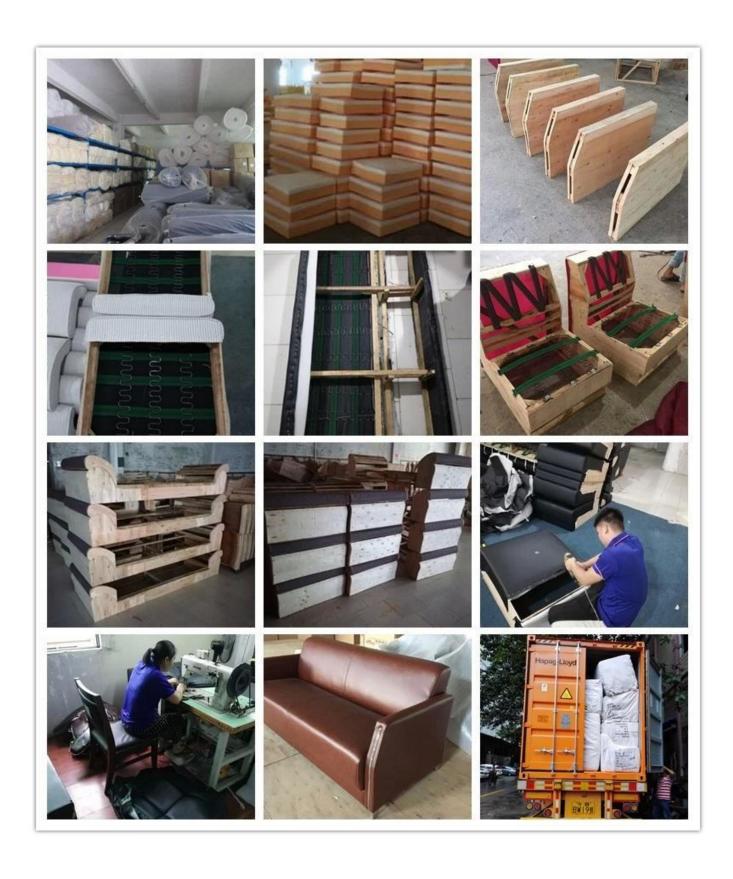

# 

| ITEM No.              | S-959             |      |
|-----------------------|-------------------|------|
| Frame                 | Wooden frame      |      |
| Foam                  | High density foam |      |
| Foot                  | Metal chrome base |      |
| Seat and Back cover   | PU or Leather     |      |
| Package               | PP woven bag      |      |
| Single seat(L*W*H/cm) | 82*79*78          |      |
| Three                 | 182*79*78         |      |
| seats(L*W*H/cm)       |                   |      |
| CBM                   | 2.6m³/set         |      |
| Loading Qty/pcs       | 20GP              | 40HQ |
|                       | 14                | 34   |



WORKSHOP







## CERTIFICATE



## SHIPPING

- A. Depends on your qty and requirement of order,
- 15-25 work days for 1\*40HQ container, 15-35 days for 2\*40HQ and so on......
- B. EX works, FOB shenzhen, CIF, C&F, LC and so on, delivery terms discuss with salesman.

## **OUR SERVICE**

- A. Own complete supply chain.
- B. 100% quality guaranteed.
- C. Reasonable price.
- D. Products are in various style.
- E. Good performance for delivery.
- F. Adequate inventory(components).

Best after-sale service: If it appear any quality complaints and disputes, we will establish of product information feedback system, establish service files, responsible for the quality of the accident identified and deal with our client.

FAQ

#### Q1:Can we have your sample?

A:Sure.Sample are available for each model.The