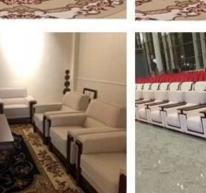

| ITEM No.              | S-925             |      |
|-----------------------|-------------------|------|
| Frame                 | Wooden frame      |      |
| Foam                  | High density foam |      |
| Foot                  | Metal chrome base |      |
| Seat and Back cover   | PU or Leather     |      |
| Package               | PP woven bag      |      |
| Single seat(L*W*H/cm) | 90*82*83          |      |
| Three                 | 190*82*83         |      |
| seats(L*W*H/cm)       |                   |      |
| CBM                   | 2m³/set           |      |
| Loading Qty/pcs       | 20GP              | 40HQ |
|                       | 14                | 34   |