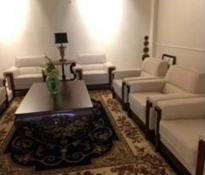

| ITEM No.              | S-925             |      |
|-----------------------|-------------------|------|
| Frame                 | Wooden frame      |      |
| Foam                  | High density foam |      |
| Foot                  | Metal chrome base |      |
| Seat and Back cover   | PU or Leather     |      |
| Package               | PP woven bag      |      |
| Single seat(L*W*H/cm) | 90*82*83          |      |
| Three                 | 190*82*83         |      |
| seats(L*W*H/cm)       |                   |      |
| CBM                   | 2m³/set           |      |
| Loading Qty/pcs       | 20GP              | 40HQ |
|                       | 14                | 34   |