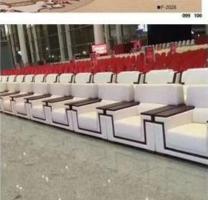

| ITEM No.              | S-925             |      |
|-----------------------|-------------------|------|
| Frame                 | Wooden frame      |      |
| Foam                  | High density foam |      |
| Foot                  | Metal chrome base |      |
| Seat and Back cover   | PU or Leather     |      |
| Package               | PP woven bag      |      |
| Single seat(L*W*H/cm) | 90*82*83          |      |
| Three                 | 190*82*83         |      |
| seats(L*W*H/cm)       |                   |      |
| CBM                   | 2m³/set           |      |
| Loading Qty/pcs       | 20GP              | 40HQ |
|                       | 14                | 34   |