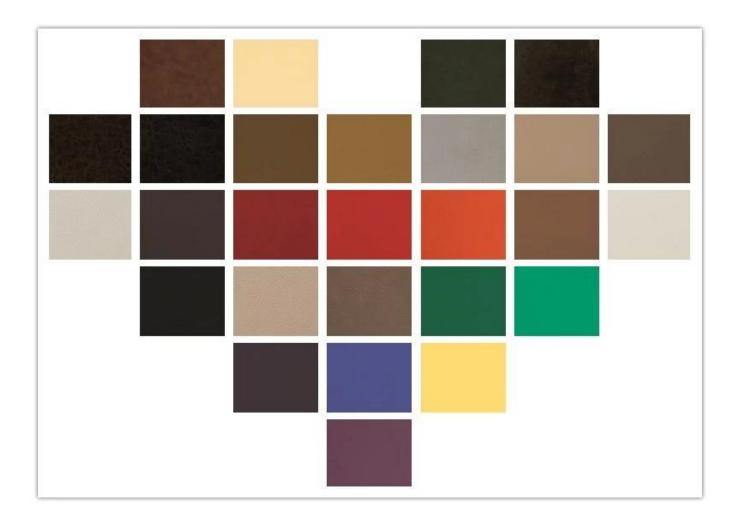

| ITEM No.              | S-925             |      |
|-----------------------|-------------------|------|
| Frame                 | Wooden frame      |      |
| Foam                  | High density foam |      |
| Foot                  | Metal chrome base |      |
| Seat and Back cover   | PU or Leather     |      |
| Package               | PP woven bag      |      |
| Single seat(L*W*H/cm) | 90*82*83          |      |
| Three                 | 190*82*83         |      |
| seats(L*W*H/cm)       |                   |      |
| CBM                   | 2m³/set           |      |
| Loading Qty/pcs       | 20GP              | 40HQ |
|                       | 14                | 34   |