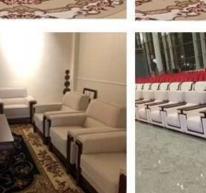

| ITEM No.              | S-920             |      |
|-----------------------|-------------------|------|
| Frame                 | Wooden frame      |      |
| Foam                  | High density foam |      |
| Foot                  | Metal chrome base |      |
| Seat and Back cover   | PU or Leather     |      |
| Package               | PP woven bag      |      |
| Single seat(L*W*H/cm) | 76*80*79          |      |
| Three seats(L*W*H/cm) | 176*80*79         |      |
| CBM                   | 2m³/set           |      |
| Loading Qty/pcs       | 20GP              | 40HQ |
|                       | 14                | 34   |

PARTS REFERENCE



WORKSHOP

0 =

= 0



ENGINEERING CASE



























## **OUR PHOTOS**



## CERTIFICATE

6 -

- @



### SHIPPING

- •
- A. Depends on your qty and requirement of order ,

0

- 15-25 work days for 1\*40HQ container, 15-35 days for 2\*40HQ and so on.....
- B. EX works, FOB shenzhen, CIF, C&F ,LC and so on,

delivery terms discuss with salesman.

A. Own complete supply chain.

- -

- B. 100% quality guaranteed.
- C. Reasonable price.
- D. Products are in various style.
- E. Good performance for delivery.
- F. Adequate inventory(components).

Best after-sale service: If it appear any quality complaints and disputes, we will establish of product information feedback system, establish service files, responsible for the quality of the accident identified and deal with our client .

**OUR SERVICE** 

FAQ

#### Q1:Can we have your sample?

A:Su