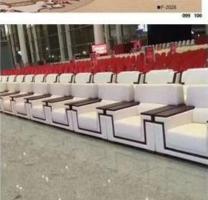

| ITEM No.              | S-920             |      |
|-----------------------|-------------------|------|
| Frame                 | Wooden frame      |      |
| Foam                  | High density foam |      |
| Foot                  | Metal chrome base |      |
| Seat and Back cover   | PU or Leather     |      |
| Package               | PP woven bag      |      |
| Single seat(L*W*H/cm) | 76*80*79          |      |
| Three seats(L*W*H/cm) | 176*80*79         |      |
| CBM                   | 2m³/set           |      |
| Loading Qty/pcs       | 20GP              | 40HQ |
|                       | 14                | 34   |

PARTS REFERENCE



WORKSHOP

0 =

= 0



ENGINEERING CASE



























## **OUR PHOTOS**



## CERTIFICATE

6 -

- @



### SHIPPING

- •
- A. Depends on your qty and requirement of order ,

0

- 15-25 work days for 1\*40HQ container, 15-35 days for 2\*40HQ and so on.....
- B. EX works, FOB shenzhen, CIF, C&F ,LC and so on,

delivery terms discuss with salesman.

A. Own complete supply chain.

- -

- B. 100% quality guaranteed.
- C. Reasonable price.
- D. Products are in various style.
- E. Good performance for delivery.
- F. Adequate inventory(components).

Best after-sale service: If it appear any quality complaints and disputes, we will establish of product information feedback system, establish service files, responsible for the quality of the accident identified and deal with our client .

**OUR SERVICE** 

FAQ

#### Q1:Can we have your sample?

A:Sure