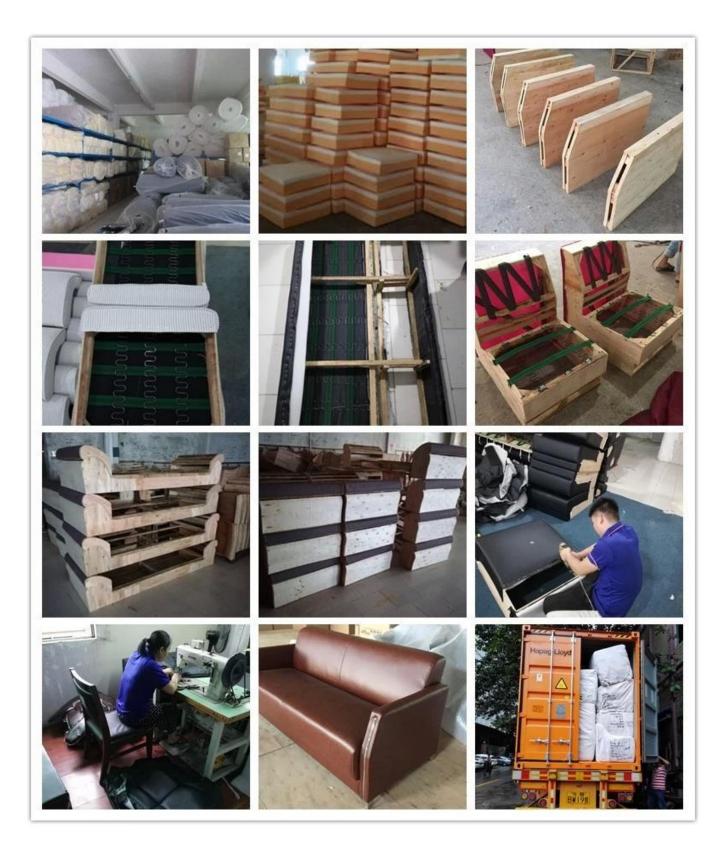

| ITEM No.              | S-920             |      |
|-----------------------|-------------------|------|
| Frame                 | Wooden frame      |      |
| Foam                  | High density foam |      |
| Foot                  | Metal chrome base |      |
| Seat and Back cover   | PU or Leather     |      |
| Package               | PP woven bag      |      |
| Single seat(L*W*H/cm) | 76*80*79          |      |
| Three seats(L*W*H/cm) | 176*80*79         |      |
| CBM                   | 2m³/set           |      |
| Loading Qty/pcs       | 20GP              | 40HQ |
|                       | 14                | 34   |

PARTS REFERENCE



WORKSHOP

0 =

= 0



ENGINEERING CASE



























## **OUR PHOTOS**



## CERTIFICATE

6 -

- @



### SHIPPING

- •
- A. Depends on your qty and requirement of order ,

0

- 15-25 work days for 1\*40HQ container, 15-35 days for 2\*40HQ and so on.....
- B. EX works, FOB shenzhen, CIF, C&F ,LC and so on,

delivery terms discuss with salesman.

A. Own complete supply chain.

- -

- B. 100% quality guaranteed.
- C. Reasonable price.
- D. Products are in various style.
- E. Good performance for delivery.
- F. Adequate inventory(components).

Best after-sale service: If it appear any quality complaints and disputes, we will establish of product information feedback system, establish service files, responsible for the quality of the accident identified and deal with our client .

**OUR SERVICE** 

F