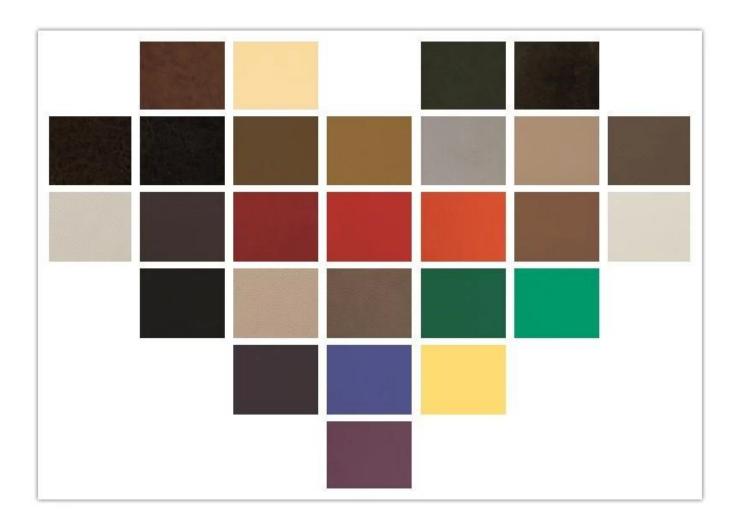

# Elegant Vintage Design Office Sofa Wholesale

| ITEM No.              | S-917-1                         |       |
|-----------------------|---------------------------------|-------|
| Frame                 | Wooden frame                    |       |
| Foam                  | ±35-40kgs density original foam |       |
| Foot                  | Metal paint foot                |       |
| Seat and Back cover   | PU or Leather                   |       |
| Package               | PP woven bag                    |       |
| Single seat(L*W*H/cm) | 80*77*90                        |       |
| Three seats(L*W*H/cm) | 201*77*90                       |       |
| СВМ                   | 2m³/set                         |       |
| Loading Qty/pcs       | 20GP                            | 40HQ  |
|                       | 13-16                           | 33-36 |