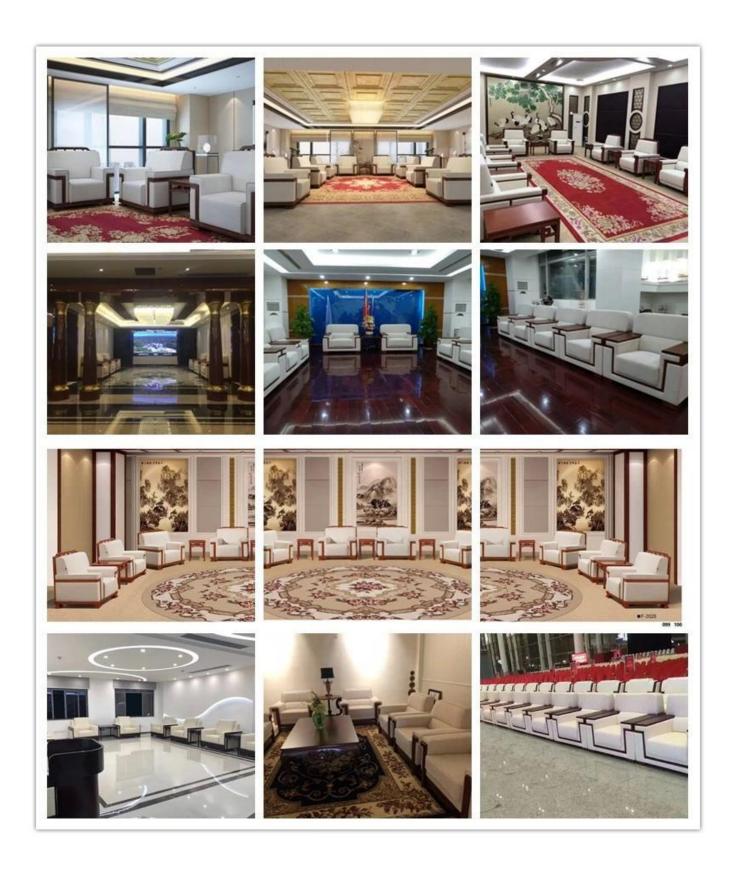

|       |
|-----------------------|---------------------------------|-------|
| Frame                 | Wooden frame                    |       |
| Foam                  | ±35-40kgs density original foam |       |
| Foot                  | Metal paint foot                |       |
| Seat and Back cover   | PU or Leather                   |       |
| Package               | PP woven bag                    |       |
| Single seat(L*W*H/cm) | 80*77*90                        |       |
| Three seats(L*W*H/cm) | 201*77*90                       |       |
| СВМ                   | 2m³/set                         |       |
| Loading Qty/pcs       | 20GP                            | 40HQ  |
|                       | 13-16                           | 33-36 |

PARTS REFERENCE •



WORKSHOP







## CERTIFICATE



### SHIPPING

- A. Depends on your qty and requirement of order,
- 15-25 work days for 1\*40HQ container, 15-35 days for 2\*40HQ and so on.....
- B. EX works, FOB shenzhen, CIF, C&F ,LC and so on , delivery terms discuss with salesman.

## **OUR SERVICE**

- A. Own complete supply chain.
- B. 100% quality guaranteed.
- C. Reasonable price.
- D. Products are in various style.

- E. Good performance for delivery.
- F. Adequate inventory(components).

Best after-sale service: If it appear any quality complaints and disputes, we will establish of product information feedback system, establish service files, responsible for the quality of the accident identified and deal with our client.

#### FAQ

#### Q1:Can we have your sample?

A:Sure.Sample are available for each mode