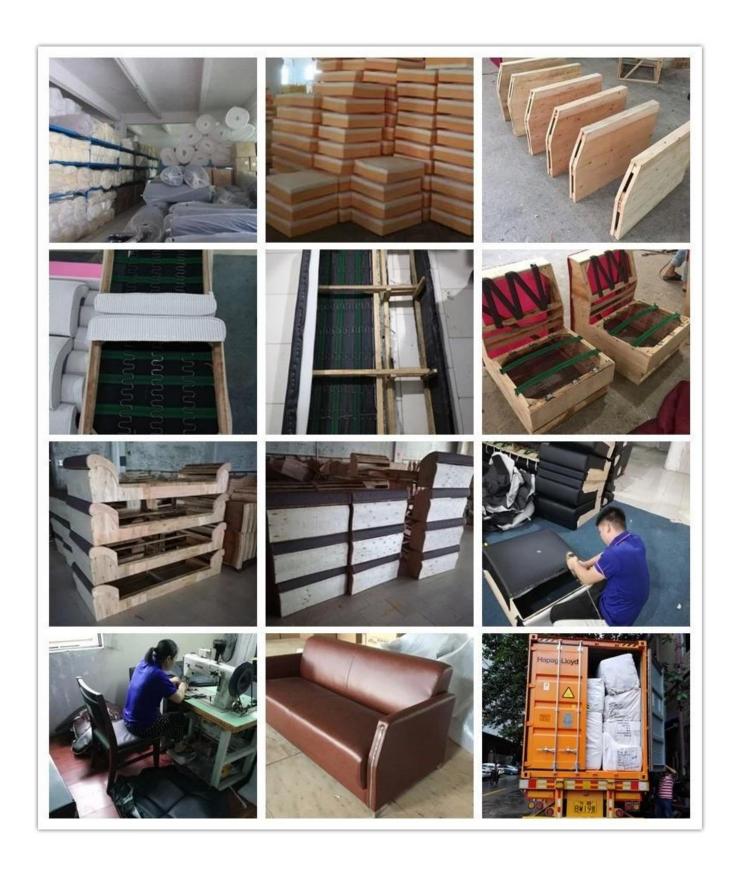

nufacturer

| ITEM No.              | S-855                           |  |
|-----------------------|---------------------------------|--|
| Frame                 | Wooden frame                    |  |
| Foam                  | ±35-40kgs density original foam |  |
| Base                  | Wooden foot                     |  |
| Seat and Back cover   | High quality Pu and Pvc cushion |  |
| Package               | PP woven bag                    |  |
| Single seat(L*W*H/cm) | 114*90*89cm                     |  |
| Three seats(L*W*H/cm) | 214*90*89cm                     |  |
| СВМ                   | 2m³/set                         |  |
| Loading Qty/pcs       | 20GP 40HQ                       |  |
|                       | 10-13 30-33                     |  |

PARTS REFERENCE •



WORKSHOP







# CERTIFICATE



# SHIPPING

- A. Depends on your qty and requirement of order ,
- 15-25 work days for 1\*40HQ container, 15-35 days for 2\*40HQ and so on......
- B. EX works, FOB shenzhen, CIF, C&F ,LC and so on , delivery terms discuss with salesman.

- A. Own complete supply chain.
- B. 100% quality guaranteed.
- C. Reasonable price.
- D. Products are in various style.
- E. Good performance for delivery.
- F. Adequate inventory(components).

Best after-sale service: If it appear any quality complaints and disputes, we will establish of product information feedback system, establish service files, responsible for the quality of the accident identified and deal with our client.

### FAQ

#### Q1:Can we have your sample?

A:Sure.Sample are available for each model.They can be ready i