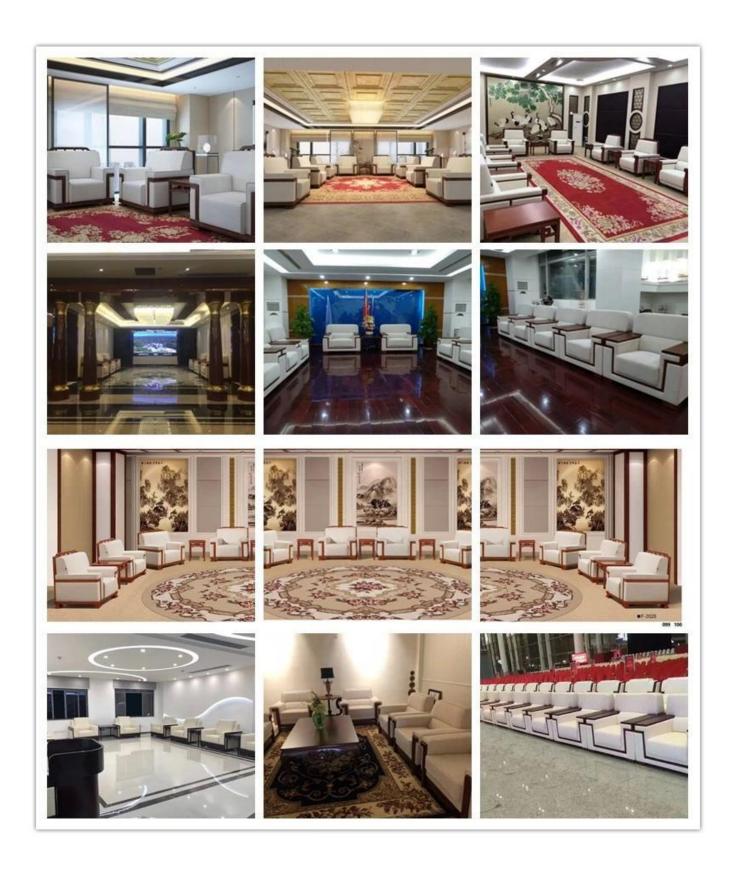

# Business Reception Office Sofa Chinese Manufacturer

| ITEM No.              | S-855                           |  |
|-----------------------|---------------------------------|--|
| Frame                 | Wooden frame                    |  |
| Foam                  | ±35-40kgs density original foam |  |
| Base                  | Wooden foot                     |  |
| Seat and Back cover   | High quality Pu and Pvc cushion |  |
| Package               | PP woven bag                    |  |
| Single seat(L*W*H/cm) | 114*90*89cm                     |  |
| Three seats(L*W*H/cm) | 214*90*89cm                     |  |
| СВМ                   | 2m³/set                         |  |
| Loading Qty/pcs       | 20GP 40HQ                       |  |
|                       | 10-13 30-33                     |  |