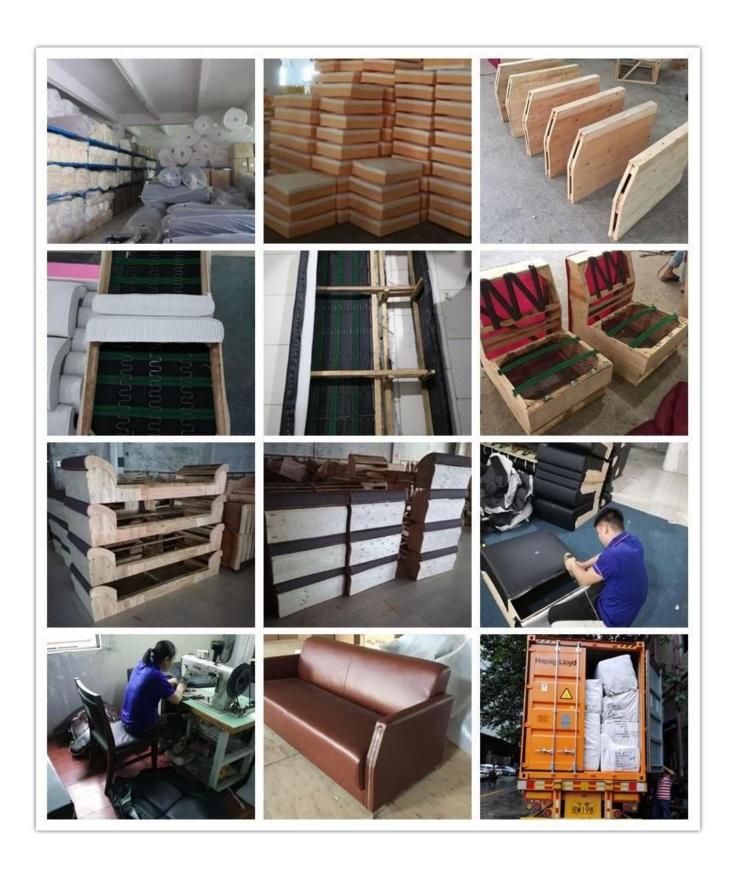

# 

| ITEM No.              | S-827             |      |
|-----------------------|-------------------|------|
| Frame                 | Wooden frame      |      |
| Foam                  | High density foam |      |
| Foot                  | Metal chrome base |      |
| Seat and Back cover   | PU or Leather     |      |
| Package               | PP woven bag      |      |
| Single seat(L*W*H/cm) | 79*82*70          |      |
| Three                 | 179*82*70         |      |
| seats(L*W*H/cm)       |                   |      |
| CBM                   | 1.8m³/set         |      |
| Loading Qty/pcs       | 20GP              | 40HQ |
|                       | 16                | 38   |

PARTS REFERENCE •



WORKSHOP







# CERTIFICATE



## SHIPPING

- A. Depends on your qty and requirement of order,
- 15-25 work days for 1\*40HQ container, 15-35 days for 2\*40HQ and so on......
- B. EX works, FOB shenzhen, CIF, C&F, LC and so on, delivery terms discuss with salesman.

#### **OUR SERVICE**

- A. Own complete supply chain.
- B. 100% quality guaranteed.
- C. Reasonable price.
- D. Products are in various style.
- E. Good performance for delivery.
- F. Adequate inventory(components).

Best after-sale service: If it appear any quality complaints and disputes, we will establish of product information feedback system, establish service files, responsible for the quality of the accident identified and deal with our client.

FAQ

#### Q1:Can we have your sample?

A:Sure.Sample are available for each model.Th