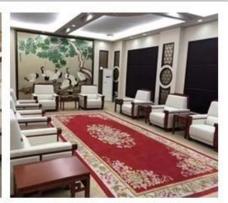

| S-709                  |      |
|-----------------------|------------------------|------|
| Frame                 | Wooden frame           |      |
| Foam                  | High density foam      |      |
| Foot                  | Metal chrome base      |      |
| Seat and Back cover   | PU or Leather          |      |
| Package               | PP woven bag           |      |
| Single seat(L*W*H/cm) | 90*86*85               |      |
| Three                 | 190*86*85              |      |
| seats(L*W*H/cm)       |                        |      |
| CBM                   | 1.8m <sup>3</sup> /set |      |
| Loading Qty/pcs       | 20GP                   | 40HQ |
|                       | 16                     | 38   |

PARTS REFERENCE



WORKSHOP

0 =

= 0



ENGINEERING CASE



























## **OUR PHOTOS**



## CERTIFICATE

6 -

- @



### SHIPPING

- •
- A. Depends on your qty and requirement of order ,

0

- 15-25 work days for 1\*40HQ container, 15-35 days for 2\*40HQ and so on.....
- B. EX works, FOB shenzhen, CIF, C&F ,LC and so on,

delivery terms discuss with salesman.



- A. Own complete supply chain.
- B. 100% quality guaranteed.
- C. Reasonable price.
- D. Products are in various style.
- E. Good performance for delivery.
- F. Adequate inventory(components).

Best after-sale service: If it appear any quality complaints and disputes, we will establish of product information feedback system, establish service files, responsible for the quality of the accident identified and deal with our client .

FAQ

#### Q1:Can we have your sample?

A:Sure.Sam