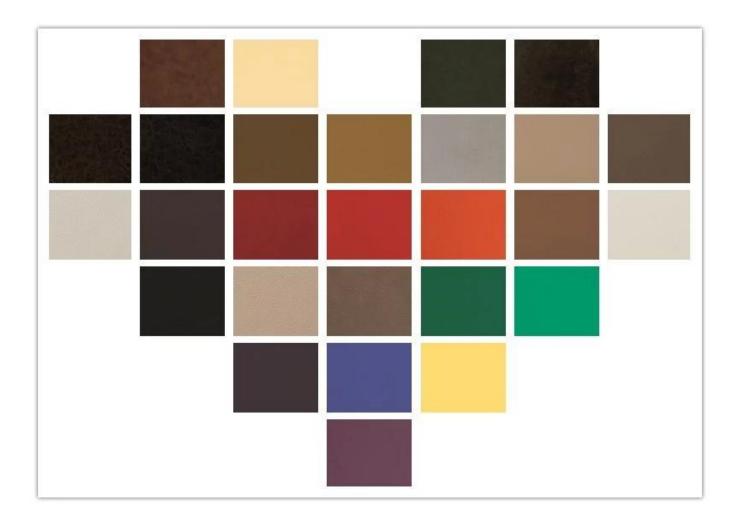

| ITEM No.              | S-709                  |      |
|-----------------------|------------------------|------|
| Frame                 | Wooden frame           |      |
| Foam                  | High density foam      |      |
| Foot                  | Metal chrome base      |      |
| Seat and Back cover   | PU or Leather          |      |
| Package               | PP woven bag           |      |
| Single seat(L*W*H/cm) | 90*86*85               |      |
| Three                 | 190*86*85              |      |
| seats(L*W*H/cm)       |                        |      |
| CBM                   | 1.8m <sup>3</sup> /set |      |
| Loading Qty/pcs       | 20GP                   | 40HQ |
|                       | 16                     | 38   |