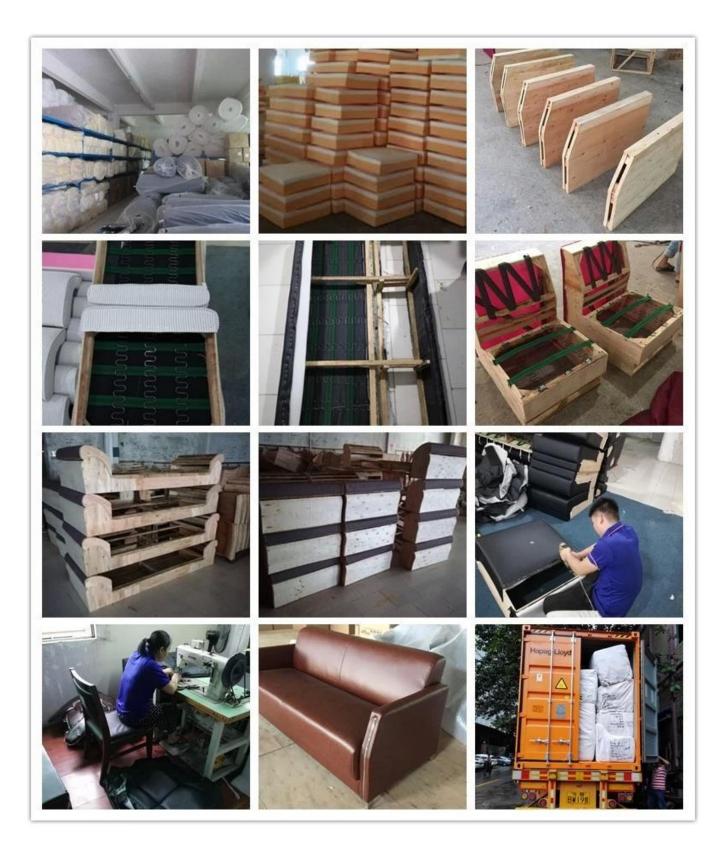

| ITEM No.              | S-709                  |      |
|-----------------------|------------------------|------|
| Frame                 | Wooden frame           |      |
| Foam                  | High density foam      |      |
| Foot                  | Metal chrome base      |      |
| Seat and Back cover   | PU or Leather          |      |
| Package               | PP woven bag           |      |
| Single seat(L*W*H/cm) | 90*86*85               |      |
| Three                 | 190*86*85              |      |
| seats(L*W*H/cm)       |                        |      |
| CBM                   | 1.8m <sup>3</sup> /set |      |
| Loading Qty/pcs       | 20GP                   | 40HQ |
|                       | 16                     | 38   |

PARTS REFERENCE



WORKSHOP

0 =

= 0



ENGINEERING CASE



























## **OUR PHOTOS**



## CERTIFICATE

6 -

- @



### SHIPPING

- •
- A. Depends on your qty and requirement of order ,

0

- 15-25 work days for 1\*40HQ container, 15-35 days for 2\*40HQ and so on.....
- B. EX works, FOB shenzhen, CIF, C&F ,LC and so on,

delivery terms discuss with salesman.



- A. Own complete supply chain.
- B. 100% quality guaranteed.
- C. Reasonable price.
- D. Products are in various style.
- E. Good performance for delivery.
- F. Adequate inventory(components).

Best after-sale service: If it appear any quality complaints and disputes, we will establish of product information feedback system, establish service files, responsible for the quality of the accident identified and deal with our client .

FAQ

#### Q1:Can we h