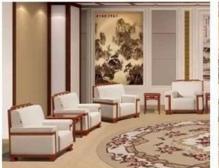

S-709                  |      |
|-----------------------|------------------------|------|
| Frame                 | Wooden frame           |      |
| Foam                  | High density foam      |      |
| Foot                  | Metal chrome base      |      |
| Seat and Back cover   | PU or Leather          |      |
| Package               | PP woven bag           |      |
| Single seat(L*W*H/cm) | 90*86*85               |      |
| Three                 | 190*86*85              |      |
| seats(L*W*H/cm)       |                        |      |
| CBM                   | 1.8m <sup>3</sup> /set |      |
| Loading Qty/pcs       | 20GP                   | 40HQ |
|                       | 16                     | 38   |

PARTS REFERENCE



WORKSHOP

0 =

= 0



ENGINEERING CASE



























## **OUR PHOTOS**



## CERTIFICATE

6 -

- @



### SHIPPING

- •
- A. Depends on your qty and requirement of order ,

0

- 15-25 work days for 1\*40HQ container, 15-35 days for 2\*40HQ and so on.....
- B. EX works, FOB shenzhen, CIF, C&F ,LC and so on,

delivery terms discuss with salesman.



- A. Own complete supply chain.
- B. 100% quality guaranteed.
- C. Reasonable price.
- D. Products are in various style.
- E. Good performance for delivery.
- F. Adequate inventory(components).

Best after-sale service: If it appear any quality complaints and disputes, we will establish of product information feedback system, establish service files, responsible for the quality of the accident identified and deal with our client .

FAQ

#### Q1:Can we have your sample?

A:Sure.Sample