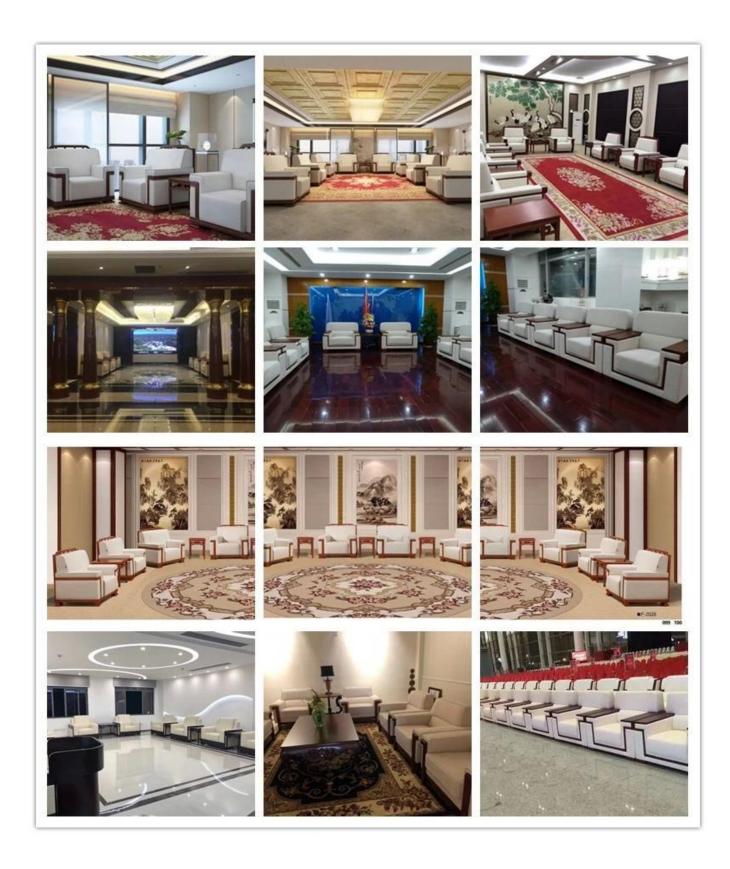

# 

| ITEM No.              | S-609             |      |
|-----------------------|-------------------|------|
| Frame                 | Wooden frame      |      |
| Foam                  | High density foam |      |
| Foot                  | Metal chrome base |      |
| Seat and Back cover   | PU or Leather     |      |
| Package               | PP woven bag      |      |
| Single seat(L*W*H/cm) | 81*86*85          |      |
| Three                 | 181*86*85         |      |
| seats(L*W*H/cm)       |                   |      |
| CBM                   | 1.8m³/set         |      |
| Loading Qty/pcs       | 20GP              | 40HQ |
|                       | 16                | 38   |

PARTS REFERENCE •



WORKSHOP







# CERTIFICATE



## SHIPPING

- A. Depends on your qty and requirement of order,
- $15\mbox{-}25$  work days for  $1\mbox{*}40\mbox{HQ}$  container,  $15\mbox{-}35$  days for  $2\mbox{*}40\mbox{HQ}$  and so on.....
- B. EX works, FOB shenzhen, CIF, C&F, LC and so on, delivery terms discuss with salesman.

## **OUR SERVICE**

- A. Own complete supply chain.
- B. 100% quality guaranteed.
- C. Reasonable price.
- D. Products are in various style.
- E. Good performance for delivery.
- F. Adequate inventory(components).

Best after-sale service: If it appear any quality complaints and disputes, we will establish of product information feedback system, establish service files, responsible for the quality of the accident identified and deal with our client.

### FAQ

#### Q1:Can we have your