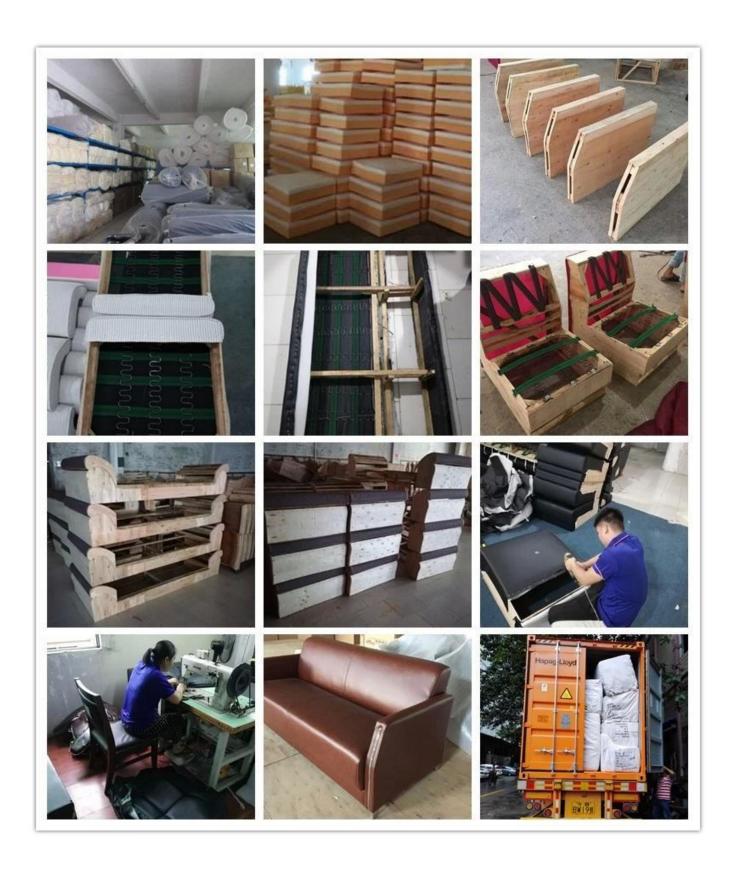

## 

| ITEM No.              | S-605             |      |
|-----------------------|-------------------|------|
| Frame                 | Wooden frame      |      |
| Foam                  | High density foam |      |
| Foot                  | Metal chrome base |      |
| Seat and Back cover   | PU or Leather     |      |
| Package               | PP woven bag      |      |
| Single seat(L*W*H/cm) | 70*76*77          |      |
| Three                 | 170*76*77         |      |
| seats(L*W*H/cm)       |                   |      |
| CBM                   | 1.5m³/set         |      |
| Loading Qty/pcs       | 20GP              | 40HQ |
|                       | 18                | 45   |



WORKSHOP







## CERTIFICATE



### SHIPPING

- A. Depends on your qty and requirement of order,
- 15-25 work days for 1\*40HQ container, 15-35 days for 2\*40HQ and so on......
- B. EX works, FOB shenzhen, CIF, C&F, LC and so on, delivery terms discuss with salesman.

#### **OUR SERVICE**

- A. Own complete supply chain.
- B. 100% quality guaranteed.
- C. Reasonable price.
- D. Products are in various style.
- E. Good performance for delivery.
- F. Adequate inventory(components).

Best after-sale service: If it appear any quality complaints and disputes, we will establish of product information feedback system, establish service files, responsible for the quality of the accident identified and deal with our client.

FAQ

#### Q1:Can we have your sample?

A:Sure.Sample are available for each model.