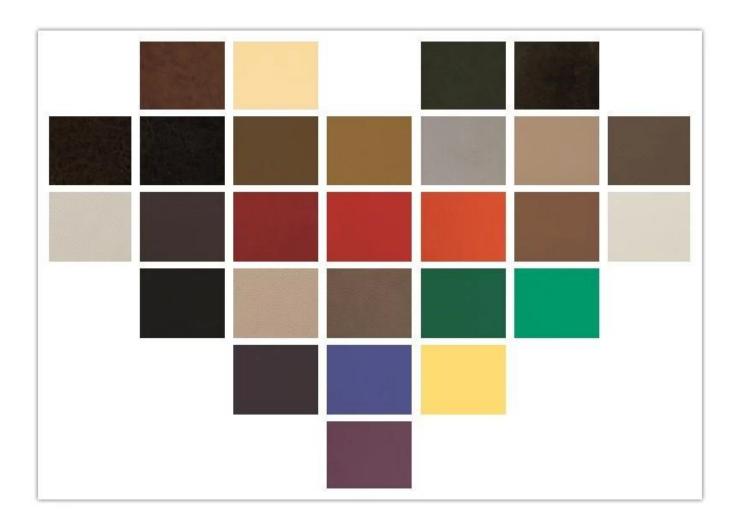

## 

| ITEM No.              | S-605             |      |
|-----------------------|-------------------|------|
| Frame                 | Wooden frame      |      |
| Foam                  | High density foam |      |
| Foot                  | Metal chrome base |      |
| Seat and Back cover   | PU or Leather     |      |
| Package               | PP woven bag      |      |
| Single seat(L*W*H/cm) | 70*76*77          |      |
| Three                 | 170*76*77         |      |
| seats(L*W*H/cm)       |                   |      |
| CBM                   | 1.5m³/set         |      |
| Loading Qty/pcs       | 20GP              | 40HQ |
|                       | 18                | 45   |