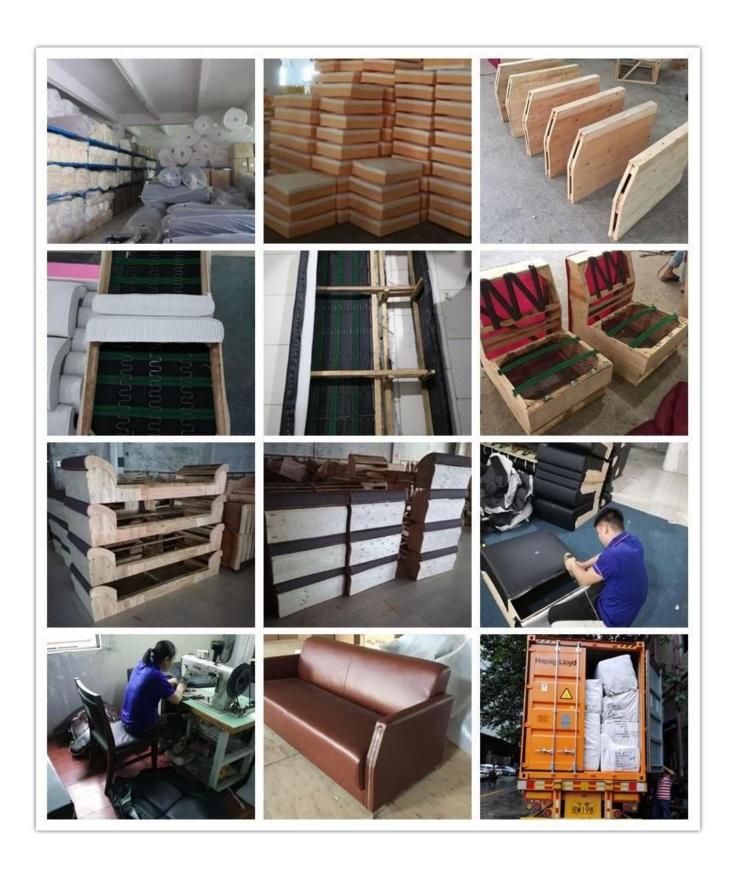

# 

| ITEM No.              | S-602             |      |
|-----------------------|-------------------|------|
| Frame                 | Wooden frame      |      |
| Foam                  | High density foam |      |
| Foot                  | Metal chrome base |      |
| Seat and Back cover   | PU or Leather     |      |
| Package               | PP woven bag      |      |
| Single seat(L*W*H/cm) | 86*78*80          |      |
| Three                 | 186*78*80         |      |
| seats(L*W*H/cm)       |                   |      |
| CBM                   | 1.8m³/set         |      |
| Loading Qty/pcs       | 20GP              | 40HQ |
|                       | 16                | 38   |

PARTS REFERENCE •



WORKSHOP







# CERTIFICATE



## SHIPPING

- A. Depends on your qty and requirement of order,
- 15-25 work days for 1\*40HQ container, 15-35 days for 2\*40HQ and so on......
- B. EX works, FOB shenzhen, CIF, C&F, LC and so on, delivery terms discuss with salesman.

#### **OUR SERVICE**

- A. Own complete supply chain.
- B. 100% quality guaranteed.
- C. Reasonable price.
- D. Products are in various style.
- E. Good performance for delivery.
- F. Adequate inventory(components).

Best after-sale service: If it appear any quality complaints and disputes, we will establish of product information feedback system, establish service files, responsible for the quality of the accident identified and deal with our client.

FAQ

### Q1:Can we have your sample?

A:Sure.Sample are available for each model.The