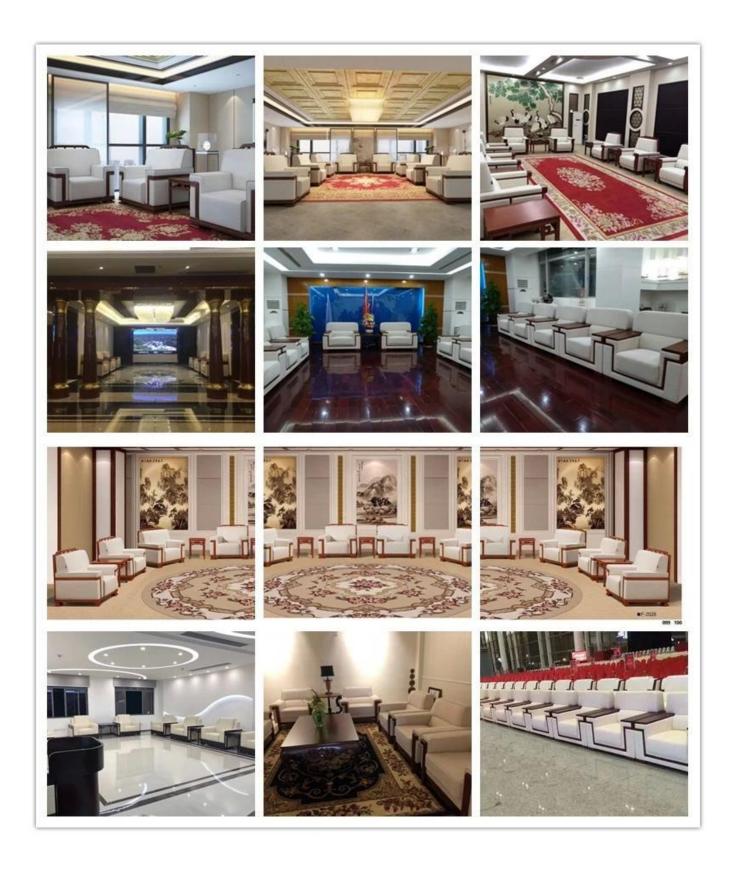

|       |
|-----------------------|---------------------------------|-------|
| Frame                 | Wooden frame                    |       |
| Foam                  | ±35-40kgs density original foam |       |
| Base                  | Metal paint base                |       |
| Seat and Back cover   | PU or Leather                   |       |
| Package               | PP woven bag                    |       |
| Single seat(L*W*H/cm) |                                 |       |
| Three seats(L*W*H/cm) |                                 |       |
| CBM                   | 1.7m³/set                       |       |
| Loading Qty/pcs       | 20GP                            | 40HQ  |
|                       | 16-20                           | 45-48 |

- PARTS REFERENCE •---



WORKSHOP







# CERTIFICATE



# SHIPPING

- A. Depends on your qty and requirement of order ,
- 15-25 work days for 1\*40HQ container, 15-35 days for 2\*40HQ and so on......
- B. EX works, FOB shenzhen, CIF, C&F ,LC and so on , delivery terms discuss with salesman.

- A. Own complete supply chain.
- B. 100% quality guaranteed.
- C. Reasonable price.
- D. Products are in various style.
- E. Good performance for delivery.
- F. Adequate inventory(components).

Best after-sale service: If it appear any quality complaints and disputes, we will establish of product information feedback system, establish service files, responsible for the quality of the accident identified and deal with our client.

### FAQ

#### Q1:Can we have your sample?

A:Sure.Sample are available for each model.They can be ready in