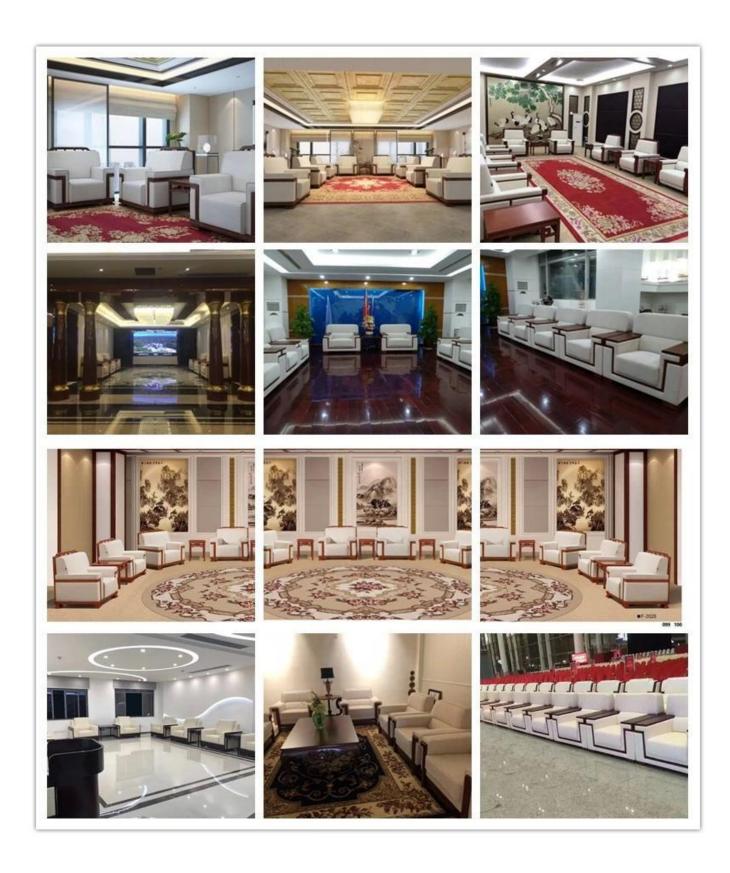

|       |
|-----------------------|---------------------------------|-------|
| Frame                 | Wooden frame                    |       |
| Foam                  | ±35-40kgs density original foam |       |
| Base                  | Metal chrome base               |       |
| Seat and Back cover   | PU or Leather                   |       |
| Package               | PP woven bag                    |       |
| Single seat(L*W*H/cm) |                                 |       |
| Three seats(L*W*H/cm) |                                 |       |
| CBM                   | 1.7m³/set                       |       |
| Loading Qty/pcs       | 20GP                            | 40HQ  |
|                       | 16-20                           | 45-48 |

PARTS REFERENCE •



WORKSHOP •







## CERTIFICATE



### SHIPPING

- A. Depends on your qty and requirement of order,
- 15-25 work days for 1\*40HQ container, 15-35 days for 2\*40HQ and so on.....
- B. EX works, FOB shenzhen, CIF, C&F ,LC and so on , delivery terms discuss with salesman.

- A. Own complete supply chain.
- B. 100% quality guaranteed.
- C. Reasonable price.
- D. Products are in various style.
- E. Good performance for delivery.
- F. Adequate inventory(components).

Best after-sale service: If it appear any quality complaints and disputes, we will establish of product information feedback system, establish service files, responsible for the quality of the accident identified and deal with our client.

### FAQ

#### Q1:Can we have your sample?

A:Sure.Sample are available for each model.They can be ready in