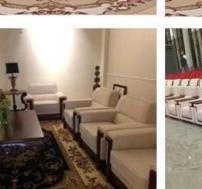

### Posture Perfect Office Sofa Chinese Manufacturer

| ITEM No.              | S-1099                          |       |
|-----------------------|---------------------------------|-------|
| Frame                 | Wooden frame                    |       |
| Foam                  | ±35-40kgs density original foam |       |
| Foot                  | Metal paint foot                |       |
| Seat and Back cover   | PU or Leather                   |       |
| Package               | PP woven bag                    |       |
| Single seat(L*W*H/cm) | 109*80*80                       |       |
| Three seats(L*W*H/cm) | 215*80*80                       |       |
| СВМ                   | 1.7m <sup>3</sup> /set          |       |
| Loading Qty/pcs       | 20GP                            | 40HQ  |
|                       | 16-19                           | 39-42 |