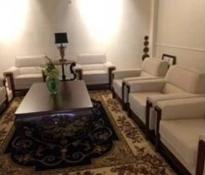

### Posture Perfect Office Sofa Chinese Manufacturer

| ITEM No.              | S-1099                          |       |
|-----------------------|---------------------------------|-------|
| Frame                 | Wooden frame                    |       |
| Foam                  | ±35-40kgs density original foam |       |
| Foot                  | Metal paint foot                |       |
| Seat and Back cover   | PU or Leather                   |       |
| Package               | PP woven bag                    |       |
| Single seat(L*W*H/cm) | 109*80*80                       |       |
| Three seats(L*W*H/cm) | 215*80*80                       |       |
| СВМ                   | 1.7m <sup>3</sup> /set          |       |
| Loading Qty/pcs       | 20GP                            | 40HQ  |
|                       | 16-19                           | 39-42 |