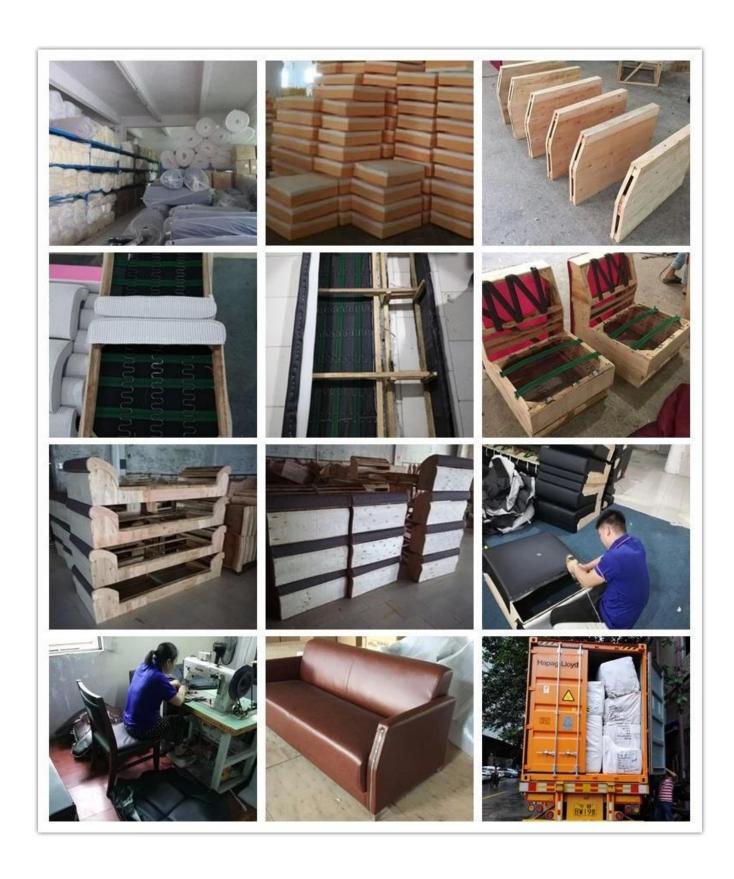

Contemporary Office Sofa Chinese Manufacture

| ITEM No.              | S-1085                          |
|-----------------------|---------------------------------|
| Frame                 | Wooden frame                    |
| Foam                  | ±35-40kgs density original foam |
| Foot                  | Metal paint foot                |
| Seat and Back cover   | PU or Leather                   |
| Package               | PP woven bag                    |
| Single seat(L*W*H/cm) | 139*93*86                       |
| Three seats(L*W*H/cm) | 237*93*86                       |
| СВМ                   | 1.9m³/set                       |
| Loading Qty/pcs       | 20GP 40HQ                       |
|                       | 14-17 35-38                     |

PARTS REFERENCE •



WORKSHOP •







## CERTIFICATE



## SHIPPING

- A. Depends on your qty and requirement of order,
- 15-25 work days for 1\*40HQ container, 15-35 days for 2\*40HQ and so on.....
- B. EX works, FOB shenzhen, CIF, C&F ,LC and so on , delivery terms discuss with salesman.

## **OUR SERVICE**

- A. Own complete supply chain.
- B. 100% quality guaranteed.

- C. Reasonable price.
- D. Products are in various style.
- E. Good performance for delivery.
- F. Adequate inventory(components).

Best after-sale service: If it appear any quality complaints and disputes, we will establish of product information feedback system, establish service files, responsible for the quality of the accident identified and deal with our client.

### FAQ

#### Q1:Can we have your sample?

A:Sure.Sample are available for each mode