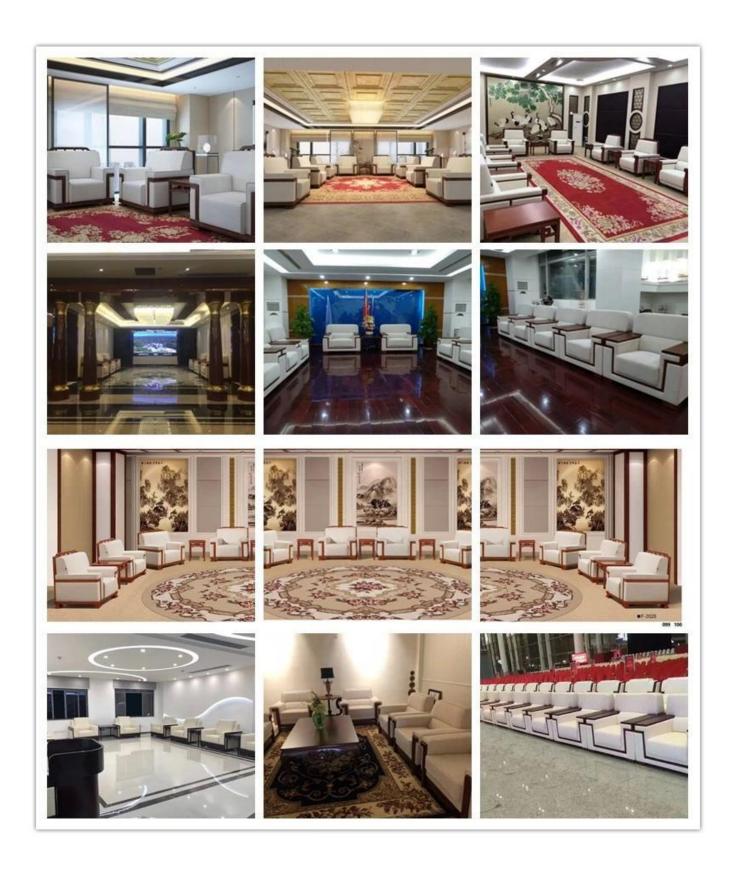

ntemporary Office Sofa Chinese Manufacture

| ITEM No.              | S-1085                          |
|-----------------------|---------------------------------|
| Frame                 | Wooden frame                    |
| Foam                  | ±35-40kgs density original foam |
| Foot                  | Metal paint foot                |
| Seat and Back cover   | PU or Leather                   |
| Package               | PP woven bag                    |
| Single seat(L*W*H/cm) | 139*93*86                       |
| Three seats(L*W*H/cm) | 237*93*86                       |
| СВМ                   | 1.9m³/set                       |
| Loading Qty/pcs       | 20GP 40HQ                       |
|                       | 14-17 35-38                     |

PARTS REFERENCE •



WORKSHOP •







## CERTIFICATE



## SHIPPING

- A. Depends on your qty and requirement of order,
- 15-25 work days for 1\*40HQ container, 15-35 days for 2\*40HQ and so on.....
- B. EX works, FOB shenzhen, CIF, C&F ,LC and so on , delivery terms discuss with salesman.

## **OUR SERVICE**

- A. Own complete supply chain.
- B. 100% quality guaranteed.

- C. Reasonable price.
- D. Products are in various style.
- E. Good performance for delivery.
- F. Adequate inventory(components).

Best after-sale service: If it appear any quality complaints and disputes, we will establish of product information feedback system, establish service files, responsible for the quality of the accident identified and deal with our client.

### FAQ

#### Q1:Can we have your sample?

A:Sure.Sample are available for each model.