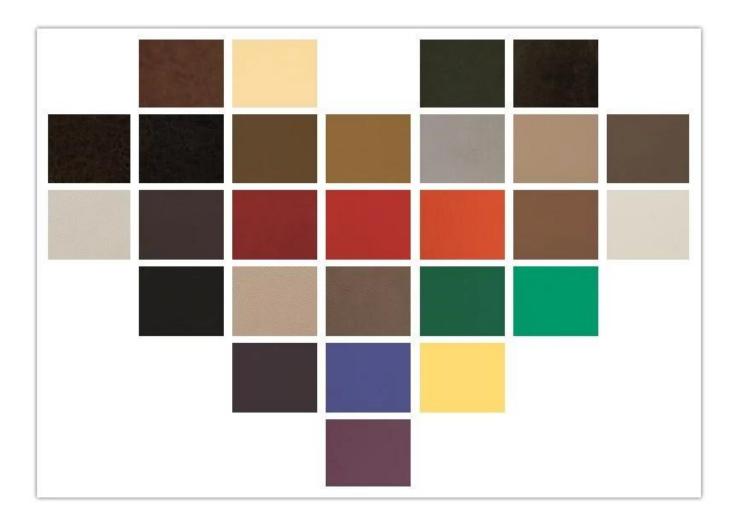

# PRODUCT INTRODUCTION •

European Style Office Sofa Wholesaler China

| ITEM No.                   | S-1053                          |       |
|----------------------------|---------------------------------|-------|
| Frame                      | Wooden frame                    |       |
| Foam                       | ±35-40kgs density original foam |       |
| Base                       | Wooden foot                     |       |
| Seat and Back cover        | High quality fabric             |       |
| Package                    | PP woven bag                    |       |
| Single seat(L*W*H/cm)      | 80*80*80cm                      |       |
| Three                      | 180*80*80cm                     |       |
| <pre>seats(L*W*H/cm)</pre> |                                 |       |
| CBM                        | 1.7m <sup>3</sup> /set          |       |
| Loading Qty/pcs            | 20GP                            | 40HQ  |
|                            | 14-18                           | 35-42 |