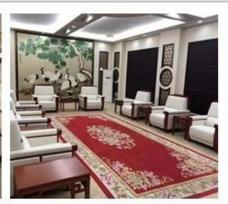

# PRODUCT INTRODUCTION •

European Style Office Sofa Wholesaler China

| ITEM No.                   | S-1053                          |       |
|----------------------------|---------------------------------|-------|
| Frame                      | Wooden frame                    |       |
| Foam                       | ±35-40kgs density original foam |       |
| Base                       | Wooden foot                     |       |
| Seat and Back cover        | High quality fabric             |       |
| Package                    | PP woven bag                    |       |
| Single seat(L*W*H/cm)      | 80*80*80cm                      |       |
| Three                      | 180*80*80cm                     |       |
| <pre>seats(L*W*H/cm)</pre> |                                 |       |
| CBM                        | 1.7m <sup>3</sup> /set          |       |
| Loading Qty/pcs            | 20GP                            | 40HQ  |
|                            | 14-18                           | 35-42 |