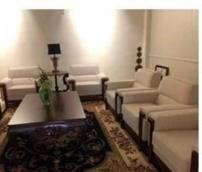

# PRODUCT INTRODUCTION •

European Style Office Sofa Wholesaler China

| ITEM No.                   | S-1053                          |       |
|----------------------------|---------------------------------|-------|
| Frame                      | Wooden frame                    |       |
| Foam                       | ±35-40kgs density original foam |       |
| Base                       | Wooden foot                     |       |
| Seat and Back cover        | High quality fabric             |       |
| Package                    | PP woven bag                    |       |
| Single seat(L*W*H/cm)      | 80*80*80cm                      |       |
| Three                      | 180*80*80cm                     |       |
| <pre>seats(L*W*H/cm)</pre> |                                 |       |
| CBM                        | 1.7m <sup>3</sup> /set          |       |
| Loading Qty/pcs            | 20GP                            | 40HQ  |
|                            | 14-18                           | 35-42 |