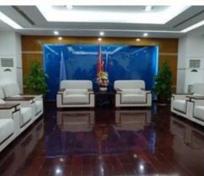

# PRODUCT INTRODUCTION •

European Style Office Sofa Wholesaler China

| ITEM No.                   | S-1053                          |       |
|----------------------------|---------------------------------|-------|
| Frame                      | Wooden frame                    |       |
| Foam                       | ±35-40kgs density original foam |       |
| Base                       | Wooden foot                     |       |
| Seat and Back cover        | High quality fabric             |       |
| Package                    | PP woven bag                    |       |
| Single seat(L*W*H/cm)      | 80*80*80cm                      |       |
| Three                      | 180*80*80cm                     |       |
| <pre>seats(L*W*H/cm)</pre> |                                 |       |
| CBM                        | 1.7m <sup>3</sup> /set          |       |
| Loading Qty/pcs            | 20GP                            | 40HQ  |
|                            | 14-18                           | 35-42 |