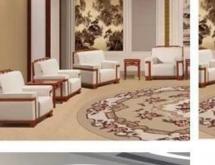

# PRODUCT INTRODUCTION •

European Style Office Sofa Wholesaler China

| ITEM No.                   | S-1053                          |       |
|----------------------------|---------------------------------|-------|
| Frame                      | Wooden frame                    |       |
| Foam                       | ±35-40kgs density original foam |       |
| Base                       | Wooden foot                     |       |
| Seat and Back cover        | High quality fabric             |       |
| Package                    | PP woven bag                    |       |
| Single seat(L*W*H/cm)      | 80*80*80cm                      |       |
| Three                      | 180*80*80cm                     |       |
| <pre>seats(L*W*H/cm)</pre> |                                 |       |
| CBM                        | 1.7m <sup>3</sup> /set          |       |
| Loading Qty/pcs            | 20GP                            | 40HQ  |
|                            | 14-18                           | 35-42 |