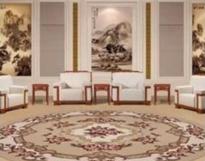

# PRODUCT INTRODUCTION •

European Style Office Sofa Wholesaler China

| ITEM No.                   | S-1053                          |       |
|----------------------------|---------------------------------|-------|
| Frame                      | Wooden frame                    |       |
| Foam                       | ±35-40kgs density original foam |       |
| Base                       | Wooden foot                     |       |
| Seat and Back cover        | High quality fabric             |       |
| Package                    | PP woven bag                    |       |
| Single seat(L*W*H/cm)      | 80*80*80cm                      |       |
| Three                      | 180*80*80cm                     |       |
| <pre>seats(L*W*H/cm)</pre> |                                 |       |
| CBM                        | 1.7m <sup>3</sup> /set          |       |
| Loading Qty/pcs            | 20GP                            | 40HQ  |
|                            | 14-18                           | 35-42 |