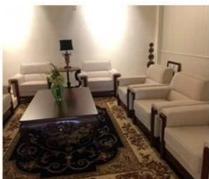

# PRODUCT INTRODUCTION •

European Style Office Sofa Wholesaler China

| ITEM No.                   | S-1053                          |       |
|----------------------------|---------------------------------|-------|
| Frame                      | Wooden frame                    |       |
| Foam                       | ±35-40kgs density original foam |       |
| Base                       | Wooden foot                     |       |
| Seat and Back cover        | High quality fabric             |       |
| Package                    | PP woven bag                    |       |
| Single seat(L*W*H/cm)      | 80*80*80cm                      |       |
| Three                      | 180*80*80cm                     |       |
| <pre>seats(L*W*H/cm)</pre> |                                 |       |
| CBM                        | 1.7m <sup>3</sup> /set          |       |
| Loading Qty/pcs            | 20GP                            | 40HQ  |
|                            | 14-18                           | 35-42 |