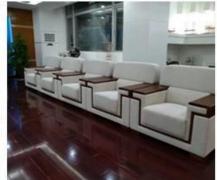

# PRODUCT INTRODUCTION •

European Style Office Sofa Wholesaler China

| ITEM No.                   | S-1053                          |       |
|----------------------------|---------------------------------|-------|
| Frame                      | Wooden frame                    |       |
| Foam                       | ±35-40kgs density original foam |       |
| Base                       | Wooden foot                     |       |
| Seat and Back cover        | High quality fabric             |       |
| Package                    | PP woven bag                    |       |
| Single seat(L*W*H/cm)      | 80*80*80cm                      |       |
| Three                      | 180*80*80cm                     |       |
| <pre>seats(L*W*H/cm)</pre> |                                 |       |
| CBM                        | 1.7m <sup>3</sup> /set          |       |
| Loading Qty/pcs            | 20GP                            | 40HQ  |
|                            | 14-18                           | 35-42 |