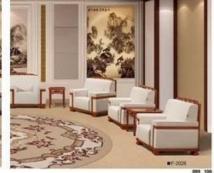

# PRODUCT INTRODUCTION •

European Style Office Sofa Wholesaler China

| ITEM No.                   | S-1053                          |       |
|----------------------------|---------------------------------|-------|
| Frame                      | Wooden frame                    |       |
| Foam                       | ±35-40kgs density original foam |       |
| Base                       | Wooden foot                     |       |
| Seat and Back cover        | High quality fabric             |       |
| Package                    | PP woven bag                    |       |
| Single seat(L*W*H/cm)      | 80*80*80cm                      |       |
| Three                      | 180*80*80cm                     |       |
| <pre>seats(L*W*H/cm)</pre> |                                 |       |
| CBM                        | 1.7m <sup>3</sup> /set          |       |
| Loading Qty/pcs            | 20GP                            | 40HQ  |
|                            | 14-18                           | 35-42 |