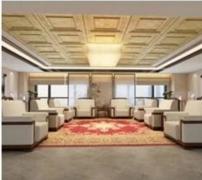

# PRODUCT INTRODUCTION •

European Style Office Sofa Wholesaler China

| ITEM No.                   | S-1053                          |       |
|----------------------------|---------------------------------|-------|
| Frame                      | Wooden frame                    |       |
| Foam                       | ±35-40kgs density original foam |       |
| Base                       | Wooden foot                     |       |
| Seat and Back cover        | High quality fabric             |       |
| Package                    | PP woven bag                    |       |
| Single seat(L*W*H/cm)      | 80*80*80cm                      |       |
| Three                      | 180*80*80cm                     |       |
| <pre>seats(L*W*H/cm)</pre> |                                 |       |
| CBM                        | 1.7m <sup>3</sup> /set          |       |
| Loading Qty/pcs            | 20GP                            | 40HQ  |
|                            | 14-18                           | 35-42 |