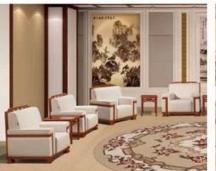

# PRODUCT INTRODUCTION •

European Style Office Sofa Wholesaler China

| ITEM No.                   | S-1053                          |       |
|----------------------------|---------------------------------|-------|
| Frame                      | Wooden frame                    |       |
| Foam                       | ±35-40kgs density original foam |       |
| Base                       | Wooden foot                     |       |
| Seat and Back cover        | High quality fabric             |       |
| Package                    | PP woven bag                    |       |
| Single seat(L*W*H/cm)      | 80*80*80cm                      |       |
| Three                      | 180*80*80cm                     |       |
| <pre>seats(L*W*H/cm)</pre> |                                 |       |
| CBM                        | 1.7m <sup>3</sup> /set          |       |
| Loading Qty/pcs            | 20GP                            | 40HQ  |
|                            | 14-18                           | 35-42 |