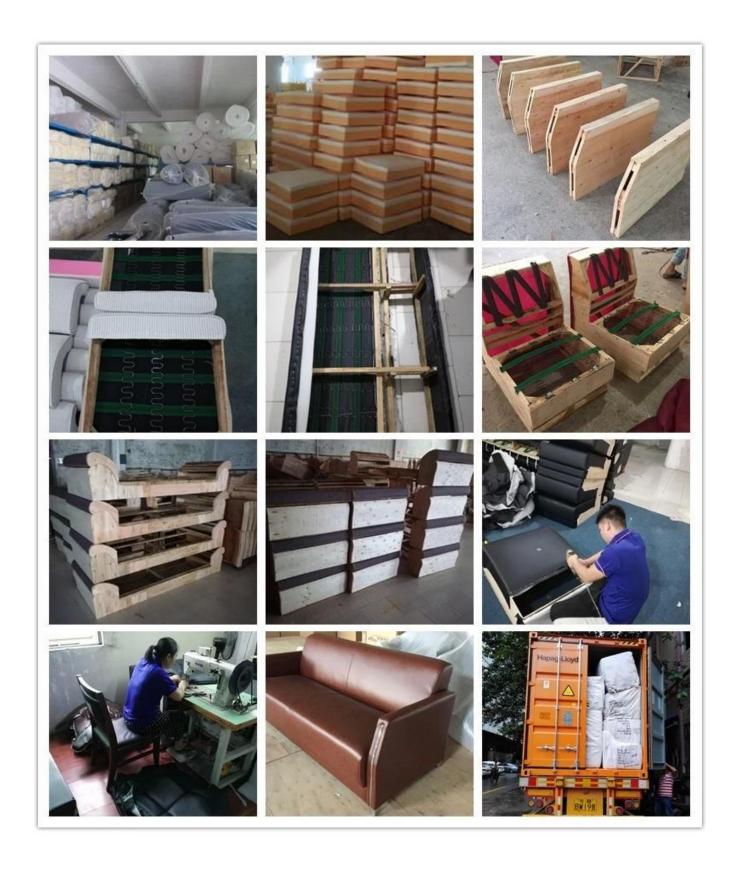

ooden Frame Office Sofa Wholesaler China

| ITEM No.            | S-1045                          |       |
|---------------------|---------------------------------|-------|
| Frame               | Wooden frame                    |       |
| Foam                | ±35-40kgs density original foam |       |
| Foot                | Wooden foot                     |       |
| Seat and Back cover | PU or Leather                   |       |
| Package             | PP woven bag                    |       |
| L*W*H/cm            |                                 |       |
| CBM                 | 1.7m³/set                       |       |
| Loading Qty/pcs     | 20GP                            | 40HQ  |
|                     | 16-20                           | 45-48 |

PARTS REFERENCE •



WORKSHOP







## CERTIFICATE



## SHIPPING

- A. Depends on your qty and requirement of order,
- 15-25 work days for 1\*40HQ container, 15-35 days for 2\*40HQ and so on.....
- B. EX works, FOB shenzhen, CIF, C&F ,LC and so on , delivery terms discuss with salesman.

#### **OUR SERVICE**

- A. Own complete supply chain.
- B. 100% quality guaranteed.
- C. Reasonable price.
- D. Products are in various style.
- E. Good performance for delivery.
- F. Adequate inventory(components).

Best after-sale service: If it appear any quality complaints and disputes, we will establish of product information feedback system, establish service files, responsible for the quality of the accident identified and deal with our client .

### FAQ

#### Q1:Can we have your sample?

A:Sure.Sample are available for each mo