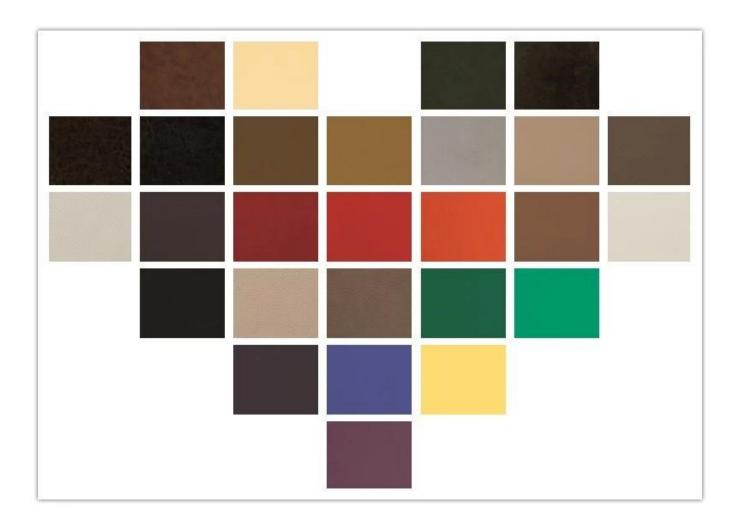

# European Style Office Sofa Wholesaler China

| ITEM NO.            | S-1039                          |       |
|---------------------|---------------------------------|-------|
| Frame               | Wooden frame                    |       |
| Foam                | ±35-40kgs density original foam |       |
| Foot                | Metal Paint base                |       |
| Seat and Back cover | PU or Leather                   |       |
| Package             | PP woven bag                    |       |
| L*W*H/cm            |                                 |       |
| CBM                 | 1.7m³/set                       |       |
| Loading Qty/pcs     | 20GP                            | 40HQ  |
|                     | 16-20                           | 45-48 |