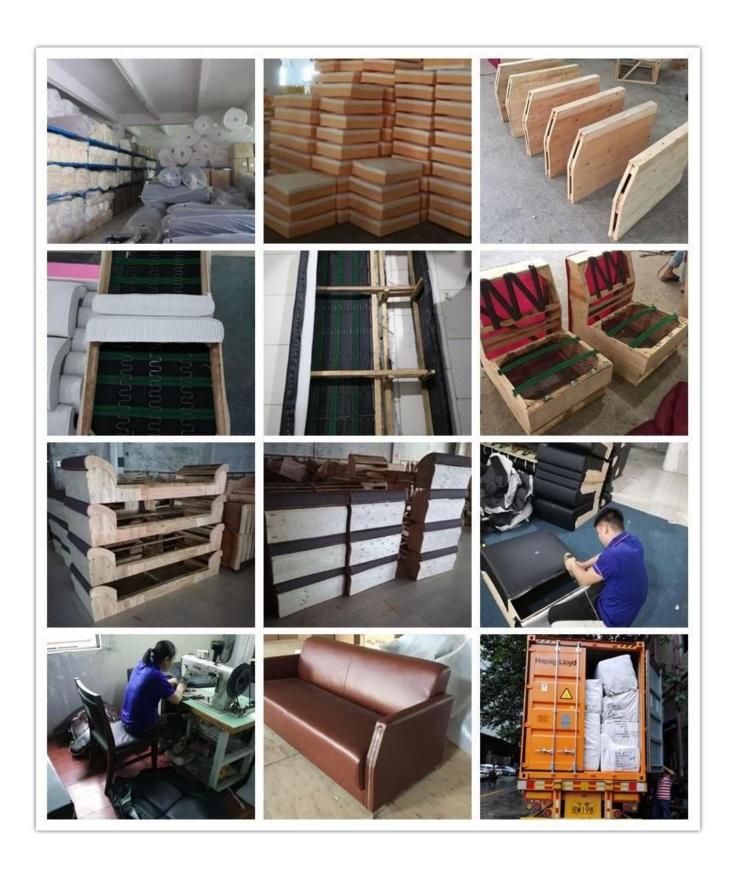

opean Style Office Sofa Wholesaler China

| ITEM NO.            | S-1039                          |       |
|---------------------|---------------------------------|-------|
| Frame               | Wooden frame                    |       |
| Foam                | ±35-40kgs density original foam |       |
| Foot                | Metal Paint base                |       |
| Seat and Back cover | PU or Leather                   |       |
| Package             | PP woven bag                    |       |
| L*W*H/cm            |                                 |       |
| CBM                 | 1.7m³/set                       |       |
| Loading Qty/pcs     | 20GP                            | 40HQ  |
|                     | 16-20                           | 45-48 |

PARTS REFERENCE •



WORKSHOP







## CERTIFICATE



## SHIPPING

- A. Depends on your qty and requirement of order ,
- 15-25 work days for 1\*40HQ container, 15-35 days for 2\*40HQ and so on......
- B. EX works, FOB shenzhen, CIF, C&F ,LC and so on , delivery terms discuss with salesman.

- A. Own complete supply chain.
- B. 100% quality guaranteed.
- C. Reasonable price.
- D. Products are in various style.
- E. Good performance for delivery.
- F. Adequate inventory(components).

Best after-sale service: If it appear any quality complaints and disputes, we will establish of product information feedback system, establish service files, responsible for the quality of the accident identified and deal with our client.

### FAQ

#### Q1:Can we have your sample?

A:Sure.Sample are available for each model.They can be ready