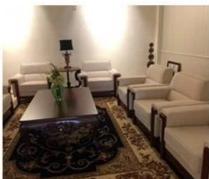

# Green Style Office Sofa For Living Room Supply China

| ITEM No.            | S-1038                          |       |
|---------------------|---------------------------------|-------|
| Frame               | Wooden frame                    |       |
| Foam                | ±35-40kgs density original foam |       |
| Foot                | Wooden foot                     |       |
| Seat and Back cover | PU or Leather                   |       |
| Package             | PP woven bag                    |       |
| L*W*H/cm            |                                 |       |
| CBM                 | 1.7m <sup>3</sup> /set          |       |
| Loading Qty/pcs     | 20GP                            | 40HQ  |
|                     | 16-20                           | 45-48 |