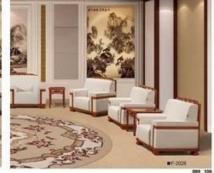

# Green Style Office Sofa For Living Room Supply China

| ITEM No.            | S-1038                          |       |
|---------------------|---------------------------------|-------|
| Frame               | Wooden frame                    |       |
| Foam                | ±35-40kgs density original foam |       |
| Foot                | Wooden foot                     |       |
| Seat and Back cover | PU or Leather                   |       |
| Package             | PP woven bag                    |       |
| L*W*H/cm            |                                 |       |
| CBM                 | 1.7m <sup>3</sup> /set          |       |
| Loading Qty/pcs     | 20GP                            | 40HQ  |
|                     | 16-20                           | 45-48 |