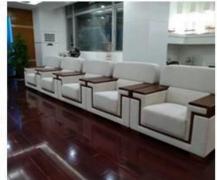

# Green Style Office Sofa For Living Room Supply China

| ITEM No.            | S-1038                          |       |
|---------------------|---------------------------------|-------|
| Frame               | Wooden frame                    |       |
| Foam                | ±35-40kgs density original foam |       |
| Foot                | Wooden foot                     |       |
| Seat and Back cover | PU or Leather                   |       |
| Package             | PP woven bag                    |       |
| L*W*H/cm            |                                 |       |
| CBM                 | 1.7m <sup>3</sup> /set          |       |
| Loading Qty/pcs     | 20GP                            | 40HQ  |
|                     | 16-20                           | 45-48 |