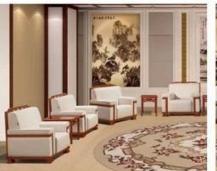

# Green Style Office Sofa For Living Room Supply China

| ITEM No.            | S-1038                          |       |
|---------------------|---------------------------------|-------|
| Frame               | Wooden frame                    |       |
| Foam                | ±35-40kgs density original foam |       |
| Foot                | Wooden foot                     |       |
| Seat and Back cover | PU or Leather                   |       |
| Package             | PP woven bag                    |       |
| L*W*H/cm            |                                 |       |
| CBM                 | 1.7m <sup>3</sup> /set          |       |
| Loading Qty/pcs     | 20GP                            | 40HQ  |
|                     | 16-20                           | 45-48 |