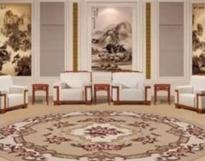

# Green Style Office Sofa For Living Room Supply China

| ITEM No.            | S-1038                          |       |
|---------------------|---------------------------------|-------|
| Frame               | Wooden frame                    |       |
| Foam                | ±35-40kgs density original foam |       |
| Foot                | Wooden foot                     |       |
| Seat and Back cover | PU or Leather                   |       |
| Package             | PP woven bag                    |       |
| L*W*H/cm            |                                 |       |
| CBM                 | 1.7m <sup>3</sup> /set          |       |
| Loading Qty/pcs     | 20GP                            | 40HQ  |
|                     | 16-20                           | 45-48 |