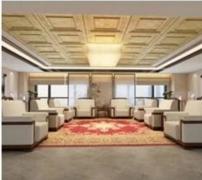

# Green Style Office Sofa For Living Room Supply China

| ITEM No.            | S-1038                          |       |
|---------------------|---------------------------------|-------|
| Frame               | Wooden frame                    |       |
| Foam                | ±35-40kgs density original foam |       |
| Foot                | Wooden foot                     |       |
| Seat and Back cover | PU or Leather                   |       |
| Package             | PP woven bag                    |       |
| L*W*H/cm            |                                 |       |
| CBM                 | 1.7m <sup>3</sup> /set          |       |
| Loading Qty/pcs     | 20GP                            | 40HQ  |
|                     | 16-20                           | 45-48 |