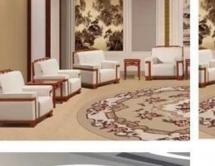

# Green Style Office Sofa For Living Room Supply China

| ITEM No.            | S-1038                          |       |
|---------------------|---------------------------------|-------|
| Frame               | Wooden frame                    |       |
| Foam                | ±35-40kgs density original foam |       |
| Foot                | Wooden foot                     |       |
| Seat and Back cover | PU or Leather                   |       |
| Package             | PP woven bag                    |       |
| L*W*H/cm            |                                 |       |
| CBM                 | 1.7m <sup>3</sup> /set          |       |
| Loading Qty/pcs     | 20GP                            | 40HQ  |
|                     | 16-20                           | 45-48 |