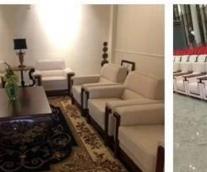

# Green Style Office Sofa For Living Room Supply China

| ITEM No.            | S-1038                          |       |
|---------------------|---------------------------------|-------|
| Frame               | Wooden frame                    |       |
| Foam                | ±35-40kgs density original foam |       |
| Foot                | Wooden foot                     |       |
| Seat and Back cover | PU or Leather                   |       |
| Package             | PP woven bag                    |       |
| L*W*H/cm            |                                 |       |
| CBM                 | 1.7m <sup>3</sup> /set          |       |
| Loading Qty/pcs     | 20GP                            | 40HQ  |
|                     | 16-20                           | 45-48 |