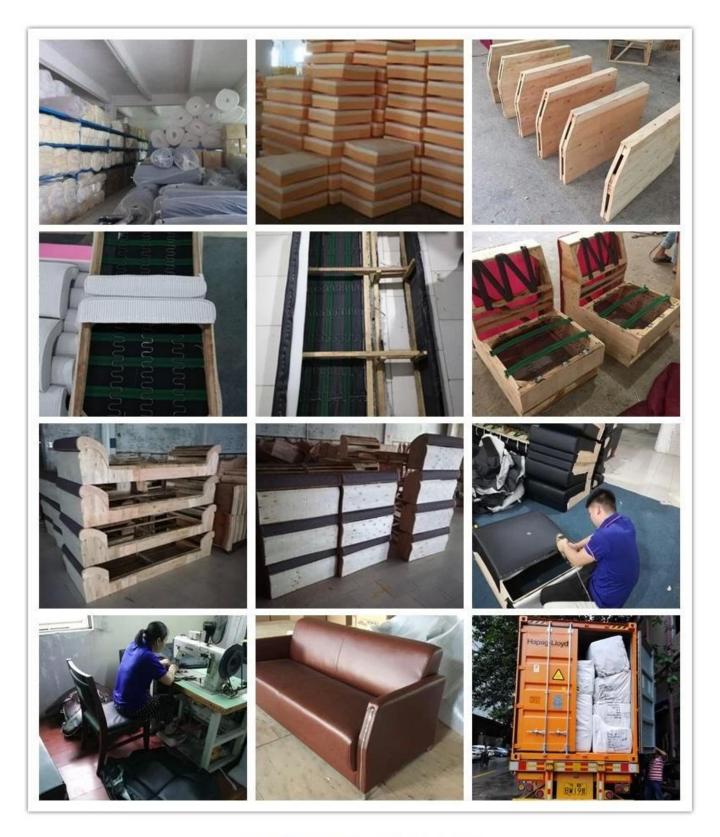

For Living Room Supply China

| ITEM No.            | S-1038                          |       |
|---------------------|---------------------------------|-------|
| Frame               | Wooden frame                    |       |
| Foam                | ±35-40kgs density original foam |       |
| Foot                | Wooden foot                     |       |
| Seat and Back cover | PU or Leather                   |       |
| Package             | PP woven bag                    |       |
| L*W*H/cm            |                                 |       |
| CBM                 | 1.7m <sup>3</sup> /set          |       |
| Loading Qty/pcs     | 20GP                            | 40HQ  |
|                     | 16-20                           | 45-48 |

## PARTS REFERENCE



WORKSHOP

6 -

- 0































**OUR PHOTOS** 



CERTIFICATE



## SHIPPING

A. Depends on your qty and requirement of order ,

- @

15-25 work days for 1\*40HQ container, 15-35 days for 2\*40HQ and so on.....

B. EX works, FOB shenzhen, CIF, C&F ,LC and so on ,

delivery terms discuss with salesman.

#### **OUR SERVICE**

0

- A. Own complete supply chain.
- B. 100% quality guaranteed.
- C. Reasonable price.
- D. Products are in various style.

- E. Good performance for delivery.
- F. Adequate inventory(components).

Best after-sale service: If it appear any quality complaints and disputes, we will establish of product information feedback system, establish service files, responsible for the quality of the accident identified and deal with our client.

### FAQ

#### Q1:Can we have your sa