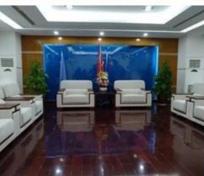

# Green Style Office Sofa For Living Room Supply China

| ITEM No.            | S-1038                          |       |
|---------------------|---------------------------------|-------|
| Frame               | Wooden frame                    |       |
| Foam                | ±35-40kgs density original foam |       |
| Foot                | Wooden foot                     |       |
| Seat and Back cover | PU or Leather                   |       |
| Package             | PP woven bag                    |       |
| L*W*H/cm            |                                 |       |
| CBM                 | 1.7m <sup>3</sup> /set          |       |
| Loading Qty/pcs     | 20GP                            | 40HQ  |
|                     | 16-20                           | 45-48 |