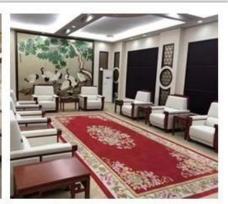

# Green Style Office Sofa For Living Room Supply China

| ITEM No.            | S-1038                          |       |
|---------------------|---------------------------------|-------|
| Frame               | Wooden frame                    |       |
| Foam                | ±35-40kgs density original foam |       |
| Foot                | Wooden foot                     |       |
| Seat and Back cover | PU or Leather                   |       |
| Package             | PP woven bag                    |       |
| L*W*H/cm            |                                 |       |
| CBM                 | 1.7m <sup>3</sup> /set          |       |
| Loading Qty/pcs     | 20GP                            | 40HQ  |
|                     | 16-20                           | 45-48 |