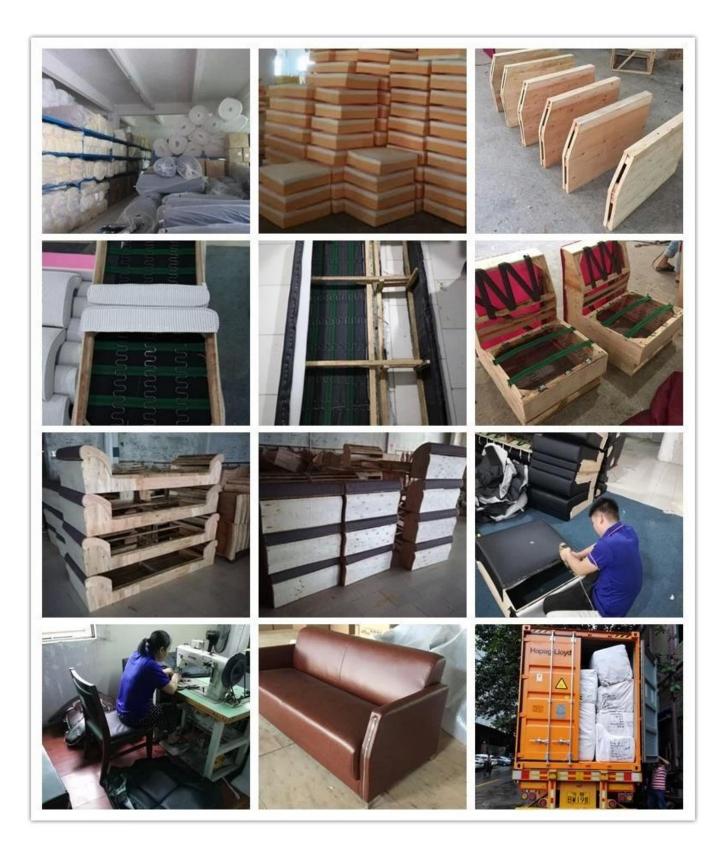

| ITEM No.              | S-1035                 |      |
|-----------------------|------------------------|------|
| Frame                 | Wooden frame           |      |
| Foam                  | High density foam      |      |
| Foot                  | Metal painting base    |      |
| Seat and Back cover   | PU or Leather          |      |
| Package               | PP woven bag           |      |
| Single seat(L*W*H/cm) | 82*80*80               |      |
| Three                 | 188*80*80              |      |
| seats(L*W*H/cm)       |                        |      |
| CBM                   | 1.8m <sup>3</sup> /set |      |
| Loading Qty/pcs       | 20GP                   | 40HQ |
|                       | 16                     | 38   |

PARTS REFERENCE



WORKSHOP

0 =

= 0



ENGINEERING CASE



























## **OUR PHOTOS**



## CERTIFICATE

6 -

- @



### SHIPPING

**OUR SERVICE** 



A. Depends on your qty and requirement of order ,

- 0

- 15-25 work days for 1\*40HQ container, 15-35 days for 2\*40HQ and so on.....
- B. EX works, FOB shenzhen, CIF, C&F ,LC and so on,

delivery terms discuss with salesman.



- A. Own complete supply chain.
- B. 100% quality guaranteed.
- C. Reasonable price.
- D. Products are in various style.
- E. Good performance for delivery.
- F. Adequate inventory(components).

Best after-sale service: If it appear any quality complaints and disputes, we will establish of product information feedback system, establish service files, responsible for the quality of the accident identified and deal with our client .

FAQ