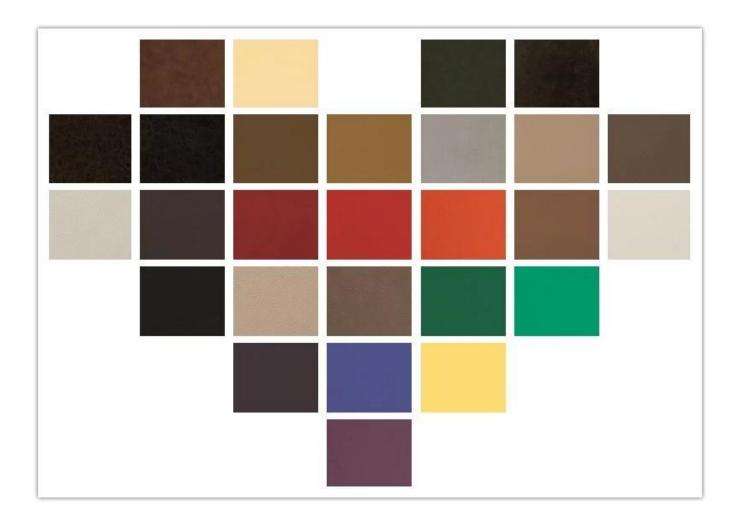

| ITEM No.              | S-1035                 |      |
|-----------------------|------------------------|------|
| Frame                 | Wooden frame           |      |
| Foam                  | High density foam      |      |
| Foot                  | Metal painting base    |      |
| Seat and Back cover   | PU or Leather          |      |
| Package               | PP woven bag           |      |
| Single seat(L*W*H/cm) | 82*80*80               |      |
| Three                 | 188*80*80              |      |
| seats(L*W*H/cm)       |                        |      |
| CBM                   | 1.8m <sup>3</sup> /set |      |
| Loading Qty/pcs       | 20GP                   | 40HQ |
|                       | 16                     | 38   |