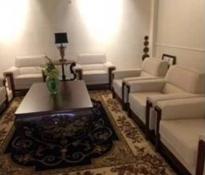

| ITEM No.              | S-1035                 |      |
|-----------------------|------------------------|------|
| Frame                 | Wooden frame           |      |
| Foam                  | High density foam      |      |
| Foot                  | Metal painting base    |      |
| Seat and Back cover   | PU or Leather          |      |
| Package               | PP woven bag           |      |
| Single seat(L*W*H/cm) | 82*80*80               |      |
| Three                 | 188*80*80              |      |
| seats(L*W*H/cm)       |                        |      |
| CBM                   | 1.8m <sup>3</sup> /set |      |
| Loading Qty/pcs       | 20GP                   | 40HQ |
|                       | 16                     | 38   |