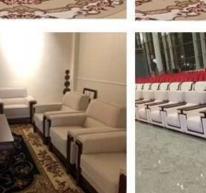

| ITEM No.            | S-1029            |      |
|---------------------|-------------------|------|
| Frame               | Wooden frame      |      |
| Foam                | High density foam |      |
| Foot                | Wooden base       |      |
| Seat and Back cover | PU or Leather     |      |
| Package             | PP woven bag      |      |
| L*W*H/cm            |                   |      |
| CBM                 | m³/set            |      |
| Loading Qty/pcs     | 20GP              | 40HQ |
|                     |                   |      |

# PARTS REFERENCE



WORKSHOP

0 =

= 0



ENGINEERING CASE



























### **OUR PHOTOS**



## CERTIFICATE

6 -

- @



### SHIPPING

- •
- A. Depends on your qty and requirement of order ,

0

- 15-25 work days for 1\*40HQ container, 15-35 days for 2\*40HQ and so on.....
- B. EX works, FOB shenzhen, CIF, C&F ,LC and so on,

delivery terms discuss with salesman.

A. Own complete supply chain.

- -

- B. 100% quality guaranteed.
- C. Reasonable price.
- D. Products are in various style.
- E. Good performance for delivery.
- F. Adequate inventory(components).

Best after-sale service: If it appear any quality complaints and disputes, we will establish of product information feedback system, establish service files, responsible for the quality of the accident identified and deal with our client .

**OUR SERVICE** 

FAQ

#### Q1:Can we have your sample?

A:S