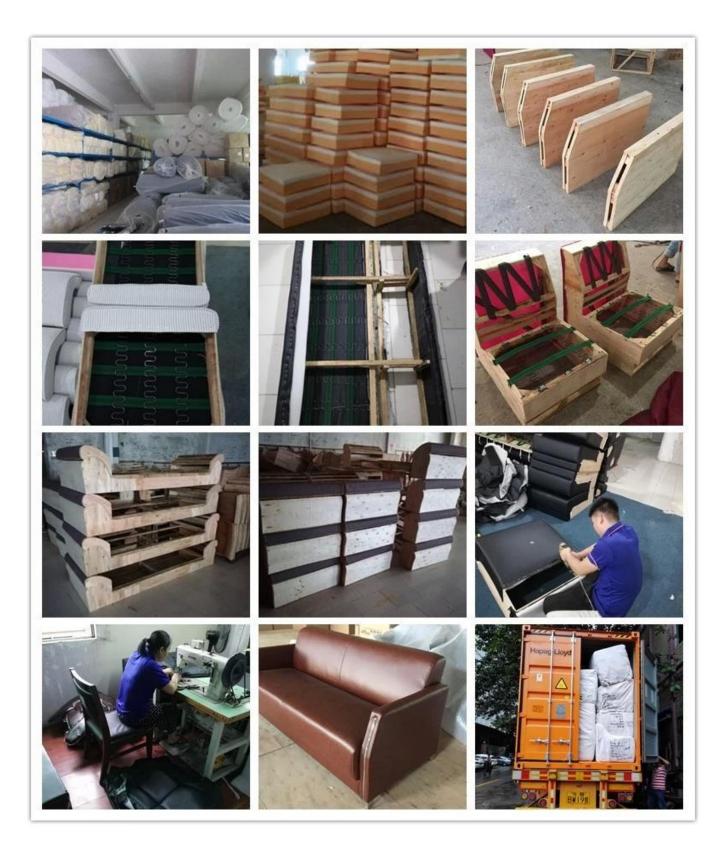

| ITEM No.            | S-1029            |      |
|---------------------|-------------------|------|
| Frame               | Wooden frame      |      |
| Foam                | High density foam |      |
| Foot                | Wooden base       |      |
| Seat and Back cover | PU or Leather     |      |
| Package             | PP woven bag      |      |
| L*W*H/cm            |                   |      |
| CBM                 | m³/set            |      |
| Loading Qty/pcs     | 20GP              | 40HQ |
|                     |                   |      |

# PARTS REFERENCE



WORKSHOP

0 =

= 0



ENGINEERING CASE



























### **OUR PHOTOS**



## CERTIFICATE

6 -

- @



### SHIPPING

- •
- A. Depends on your qty and requirement of order ,

0

- 15-25 work days for 1\*40HQ container, 15-35 days for 2\*40HQ and so on.....
- B. EX works, FOB shenzhen, CIF, C&F ,LC and so on,

delivery terms discuss with salesman.

A. Own complete supply chain.

- -

- B. 100% quality guaranteed.
- C. Reasonable price.
- D. Products are in various style.
- E. Good performance for delivery.
- F. Adequate inventory(components).

Best after-sale service: If it appear any quality complaints and disputes, we will establish of product information feedback system, establish service files, responsible for the quality of the accident identified and deal with our client .

**OUR SERVICE**