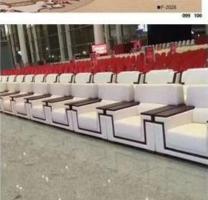

| ITEM No.            | S-1029            |      |
|---------------------|-------------------|------|
| Frame               | Wooden frame      |      |
| Foam                | High density foam |      |
| Foot                | Wooden base       |      |
| Seat and Back cover | PU or Leather     |      |
| Package             | PP woven bag      |      |
| L*W*H/cm            |                   |      |
| CBM                 | m³/set            |      |
| Loading Qty/pcs     | 20GP              | 40HQ |
|                     |                   |      |

# PARTS REFERENCE



WORKSHOP

0 =

= 0



ENGINEERING CASE



























### **OUR PHOTOS**



## CERTIFICATE

6 -

- @



### SHIPPING

- •
- A. Depends on your qty and requirement of order ,

0

- 15-25 work days for 1\*40HQ container, 15-35 days for 2\*40HQ and so on.....
- B. EX works, FOB shenzhen, CIF, C&F ,LC and so on,

delivery terms discuss with salesman.

A. Own complete supply chain.

- -

- B. 100% quality guaranteed.
- C. Reasonable price.
- D. Products are in various style.
- E. Good performance for delivery.
- F. Adequate inventory(components).

Best after-sale service: If it appear any quality complaints and disputes, we will establish of product information feedback system, establish service files, responsible for the quality of the accident identified and deal with our client .

**OUR SERVICE** 

FAQ

#### Q1:Can we have your sample?

A:Sur