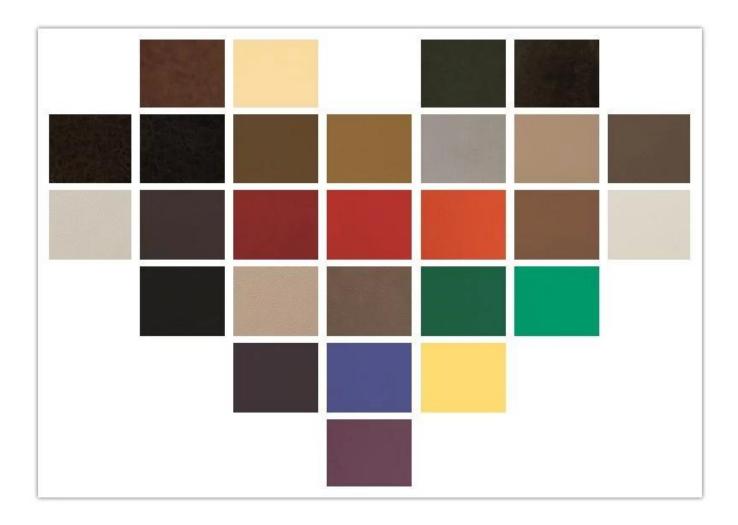

| ITEM No.            | S-1029            |      |
|---------------------|-------------------|------|
| Frame               | Wooden frame      |      |
| Foam                | High density foam |      |
| Foot                | Wooden base       |      |
| Seat and Back cover | PU or Leather     |      |
| Package             | PP woven bag      |      |
| L*W*H/cm            |                   |      |
| CBM                 | m³/set            |      |
| Loading Qty/pcs     | 20GP              | 40HQ |
|                     |                   |      |