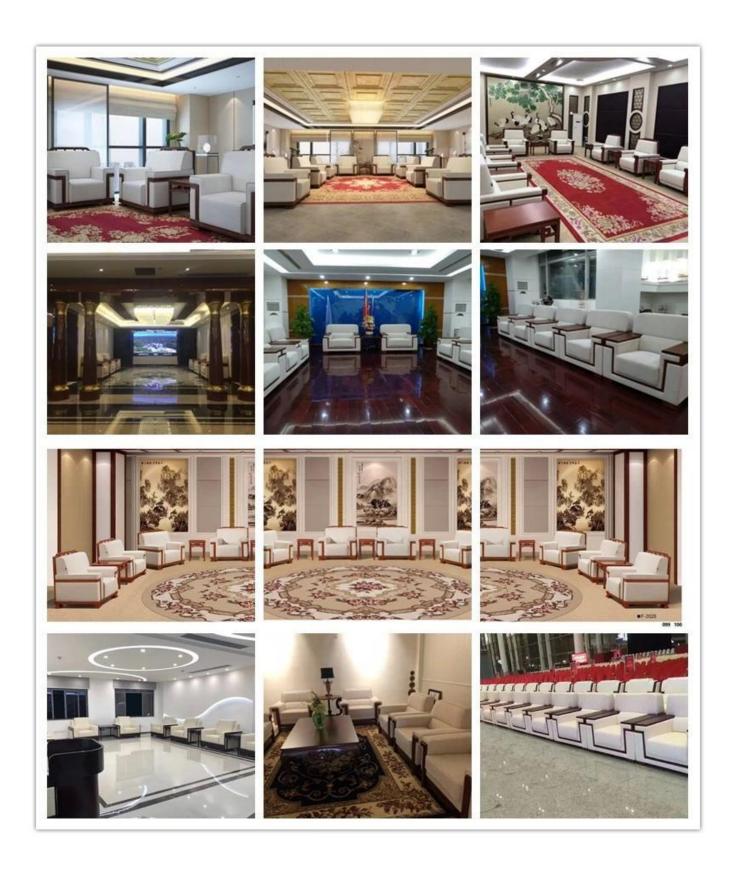

se                           | Wooden foot                      |      |
| Seat and Back cover            | High quality fabric              |      |
| Package                        | PP woven bag                     |      |
| Single seat (L * W * H /       | *                                |      |
| cm)                            |                                  |      |
| Three seats (L $*$ W $*$ H $/$ | 163 * 72 * 43cm                  |      |
| cm)                            |                                  |      |
| CBM                            | 1.1m³ / set                      |      |
| Loading Qty / pcs              | 20GP                             | 40HQ |
|                                | 24                               | 60   |

PARTS REFERENCE •



WORKSHOP







CERTIFICATE



### SHIPPING

- A. Depends on your qty and requirement of order,
- 15-25 work days for 1 \* 40HQ container, 15-35 days for 2 \* 40HQ and so on  $\dots$
- B. EX works, FOB shenzhen, CIF, C & F, LC and so on, delivery terms discuss with salesman.

#### **OUR SERVICE**

- A. Own complete supply chain.
- B. 100% quality guaranteed.
- C. Reasonable price.
- D. Products are in various style.

- E. Good performance for delivery.
- F. Adequate inventory (components).

Best after-sale service: If it appear any quality complaints and disputes, we will establish of product information feedback system, establish service files, responsible for the quality of the accident identified and deal with our client.

#### FAQ

#### Q1: Can we have your sample?

\_\_\_\_\_

A: Sure.Sample are