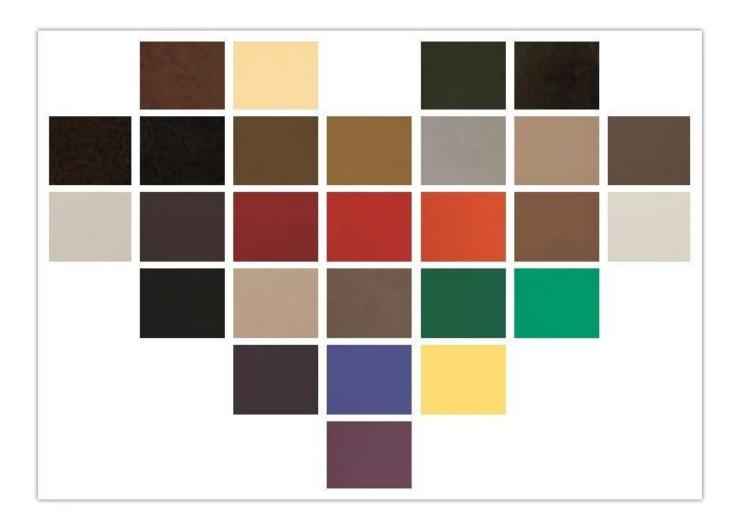

# 

| Object number.               | S-1018                          |      |  |  |
|------------------------------|---------------------------------|------|--|--|
| Frame                        | Wood frame                      |      |  |  |
| Foam                         | High density foam and polyester |      |  |  |
| Foot                         | Base in painted metal           |      |  |  |
| Seat and backrest            | PU or leather                   |      |  |  |
| covering                     |                                 |      |  |  |
| Package                      | PP fabric bag                   |      |  |  |
| Single seat (L $*$ W $*$ H / | 96 * 87 * 84                    |      |  |  |
| cm)                          |                                 |      |  |  |
| Three seats (L * W * H       | 196 * 87 * 84                   |      |  |  |
| / cm)                        |                                 |      |  |  |
| CBM                          | 2m³ / set                       |      |  |  |
| Loading Qty / pcs            | 20GP                            | 40HQ |  |  |
|                              | 14                              | 34   |  |  |