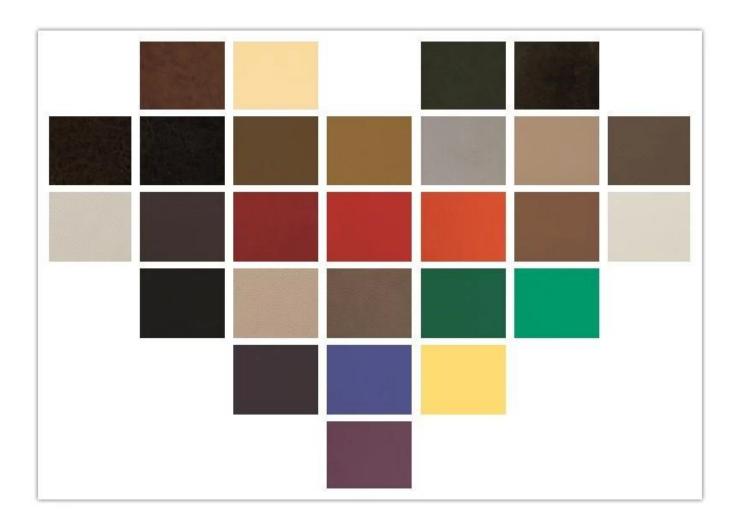

## 

| ITEM No.              | S-1017                         |      |
|-----------------------|--------------------------------|------|
| Frame                 | Wooden frame                   |      |
| Foam                  | High density foam and polyster |      |
| Foot                  | Metal painting base            |      |
| Seat and Back cover   | PU or Leather                  |      |
| Package               | PP woven bag                   |      |
| Single seat(L*W*H/cm) | 77*84*88                       |      |
| Three                 | 177*84*88                      |      |
| seats(L*W*H/cm)       |                                |      |
| CBM                   | 2m³/set                        |      |
| Loading Qty/pcs       | 20GP                           | 40HQ |
|                       | 14                             | 34   |