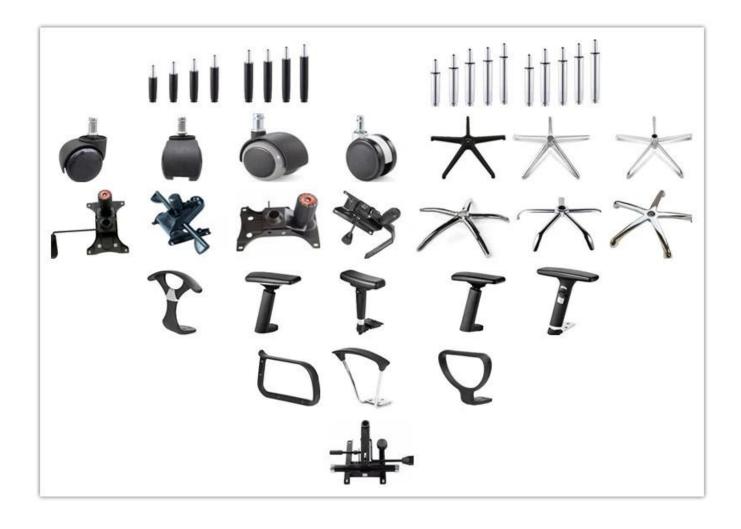

|
|                 | Total Height                                          |         |
|                 | Seat Width                                            |         |
|                 | Seat Depth                                            |         |
|                 | Seat Height                                           |         |
|                 | Arm Width                                             |         |
| Package         | 3pcs/ctn                                              |         |
| СВМ             | 0.098/pc                                              |         |
| Loading Qty/pcs | 20GP                                                  | 40HQ    |
|                 | 230-260                                               | 600-650 |

#### PARTS REFERENCE



WORKSHOP



#### -• ENGINEERING CASE •



### **OUR PHOTOS**



## CERTIFICATE

6



#### SHIPPING

A. Depends on your qty and requirement of order ,

15-25 work days for 1\*40HQ container, 15-35 days for 2\*40HQ and so on.....

B. EX works, FOB shenzhen, CIF, C&F ,LC and so on ,

delivery terms discuss with salesman.



A. Own complete supply chain.

B. 100% quality guaranteed.

C. Reasonable price.

D. Products are in various style.

E. Good performance for delivery.

F. Adequate inventory(components).

Best after-sale service: If it appear any quality complaints and disputes, we will establish of product information feedback system, establish service files, responsible for the quality of the accident identified and deal with our client.

FAO

# Q1:Can we have your sample?

A:Sure.Samp