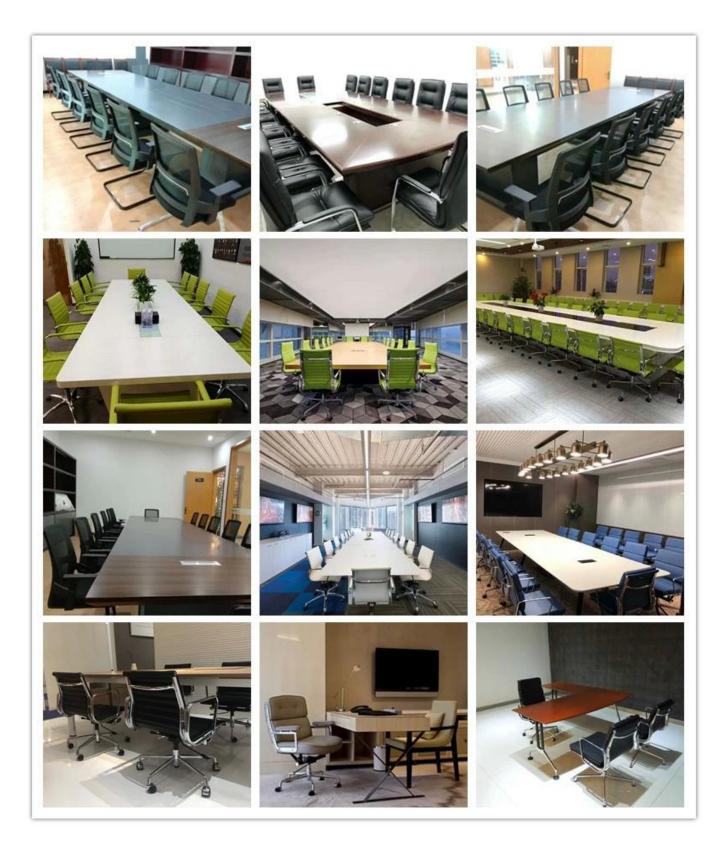

|
|                 | Total Depth                    | 76      |
|                 | Total Height                   | 117-121 |
|                 | Seat Width                     | 52      |
|                 | Seat Depth                     | 47      |
|                 | Seat Height                    | 52-56   |
|                 | Back Height                    | 76      |
|                 | Arm Width                      | 4       |
| Package         | 2pcs/ctn                       |         |
| CBM             | 0.2 /pc                        |         |
| Loading Qty/pcs | 20GP                           | 40HQ    |
|                 | 130                            | 330     |

Boss Swivel Office Chair Supplier China

PARTS REFERENCE



WORKSHOP



## -• ENGINEERING CASE •



## **OUR PHOTOS**



# CERTIFICATE

6



## SHIPPING

A. Depends on your qty and requirement of order ,

0

- 15-25 work days for 1\*40HQ container, 15-35 days for 2\*40HQ and so on.....
- B. EX works, FOB shenzhen, CIF, C&F ,LC and so on ,

delivery terms discuss with salesman.



- A. Own complete supply chain.
- B. 100% quality guaranteed.
- C. Reasonable price.
- D. Products are in various style.
- E. Good performance for delivery.
- F. Adequate inventory(components).

Best after-sale service: If it appear any quality complaints and disputes, we will establish of product information feedback system, establish service files, responsible for the quality of the accident identified and deal with our client.

## FAQ

### Q1:Can we have your sample?

A:Sure.Sample are available for each mo