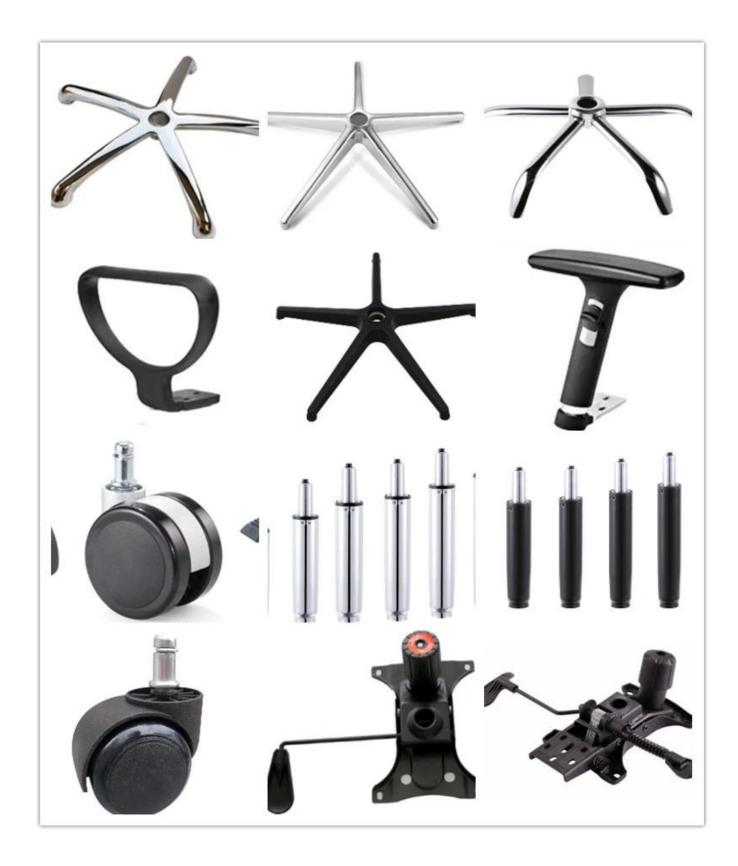

| Total Width                    | 59      |
|                 | Total Depth                    | 76      |
|                 | Total Height                   | 117-121 |
|                 | Seat Width                     | 52      |
|                 | Seat Depth                     | 47      |
|                 | Seat Height                    | 52-56   |
|                 | Back Height                    | 76      |
|                 | Arm Width                      | 4       |
| Package         | 2pcs/ctn                       |         |
| CBM             | 0.2 /pc                        |         |
| Loading Qty/pcs | 20GP                           | 40HQ    |
|                 | 130                            | 330     |

Boss Swivel Office Chair Supplier China

PARTS REFERENCE



WORKSHOP



## -• ENGINEERING CASE •



## **OUR PHOTOS**



# CERTIFICATE

6



## SHIPPING

A. Depends on your qty and requirement of order ,

0

- 15-25 work days for 1\*40HQ container, 15-35 days for 2\*40HQ and so on.....
- B. EX works, FOB shenzhen, CIF, C&F ,LC and so on ,

delivery terms discuss with salesman.



- A. Own complete supply chain.
- B. 100% quality guaranteed.
- C. Reasonable price.
- D. Products are in various style.
- E. Good performance for delivery.
- F. Adequate inventory(components).

Best after-sale service: If it appear any quality complaints and disputes, we will establish of product information feedback system, establish service files, responsible for the quality of the accident identified and deal with our client.

## FAQ

### Q1:Can we have your sample?