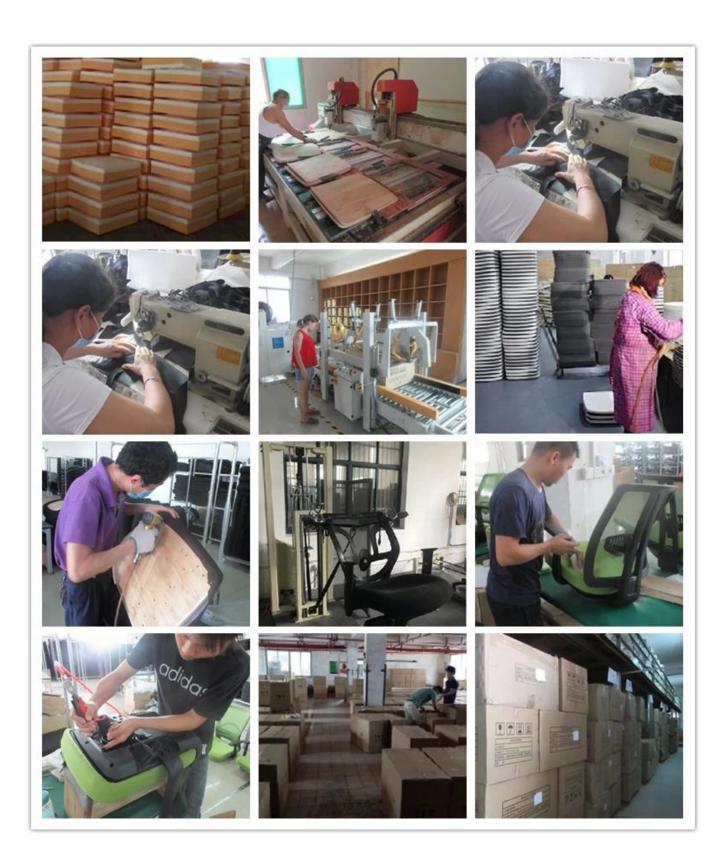

idth                    | 59      |
|                 | Total Depth                    | 76      |
|                 | Total Height                   | 117-121 |
|                 | Seat Width                     | 52      |
|                 | Seat Depth                     | 47      |
|                 | Seat Height                    | 52-56   |
|                 | Back Height                    | 76      |
|                 | Arm Width                      | 4       |
| Package         | 2pcs/ctn                       |         |
| CBM             | 0.2 /pc                        |         |
| Loading Qty/pcs | 20GP                           | 40HQ    |
|                 | 130                            | 330     |

Boss Swivel Office Chair Supplier China

PARTS REFERENCE



WORKSHOP



## -• ENGINEERING CASE •



## **OUR PHOTOS**



# CERTIFICATE

6



## SHIPPING

A. Depends on your qty and requirement of order ,

0

- 15-25 work days for 1\*40HQ container, 15-35 days for 2\*40HQ and so on.....
- B. EX works, FOB shenzhen, CIF, C&F ,LC and so on ,

delivery terms discuss with salesman.



- A. Own complete supply chain.
- B. 100% quality guaranteed.
- C. Reasonable price.
- D. Products are in various style.
- E. Good performance for delivery.
- F. Adequate inventory(components).

Best after-sale service: If it appear any quality complaints and disputes, we will establish of product information feedback system, establish service files, responsible for the quality of the accident identified and deal with our client.

## FAQ

### Q1:Can we have your sample?

A:Sure.Samp