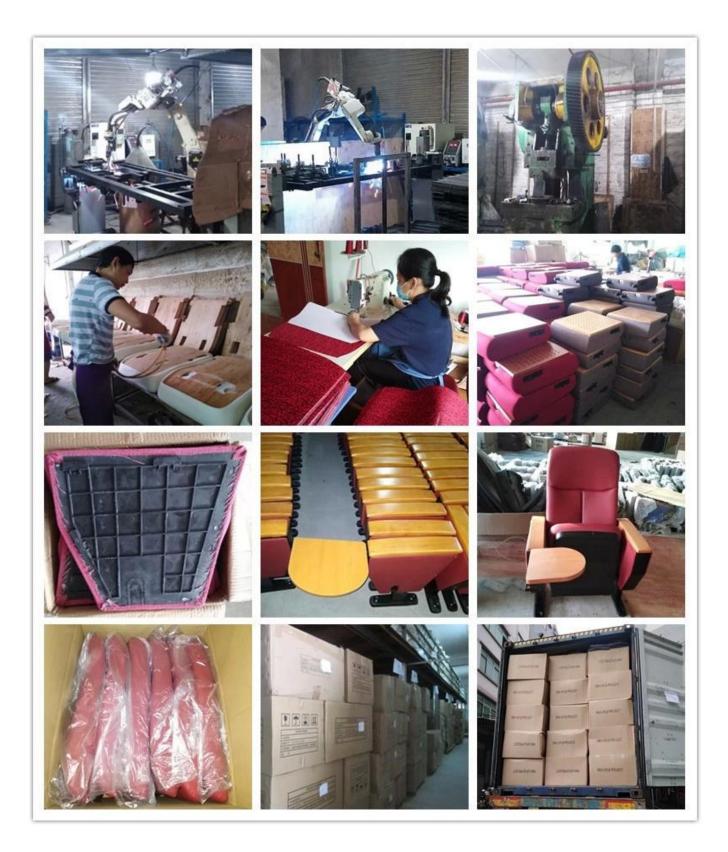

|
| Leg panel    | Plywood with fabric                                                                 |      |
| CBM          | 0.17/seat                                                                           |      |
| Loading      | 20GP                                                                                | 40HQ |
| Qty/Seat     | 160                                                                                 | 400  |
| Package      | KD                                                                                  |      |
| Size/mm      |                                                                                     |      |
| Free Design  |                                                                                     |      |



WORKSHOP

0

-----



## ENGINEERING CASE

### **OUR PHOTOS**





## CERTIFICATE

6 -

- @



### SHIPPING

**OUR SERVICE** 



A. Depends on your qty and requirement of order ,

- @

- 15-25 work days for 1\*40HQ container, 15-35 days for 2\*40HQ and so on.....
- B. EX works, FOB shenzhen, CIF, C&F ,LC and so on,

delivery terms discuss with salesman.

- A. Own complete supply chain.
- B. 100% quality guaranteed.
- C. Reasonable price.
- D. Products are in various style.
- E. Good performance for delivery.
- F. Adequate inventory(components).

Best after-sale service: If it appear any quality complaints and disputes, we will establish of product information feedback system, establish service files, responsible for the quality of the accident identified and deal with our client .

### FAQ

#### Q1:Can we hav