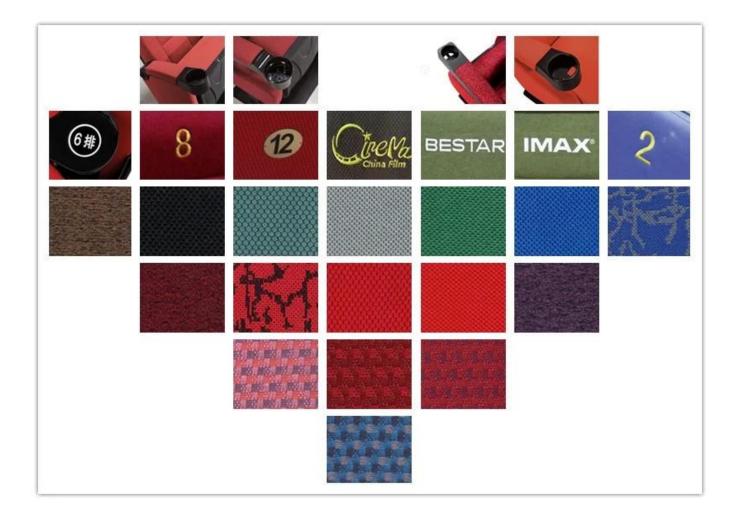

| ITEM         | DESCRIPTION                                                                         |      |
|--------------|-------------------------------------------------------------------------------------|------|
| Upholstery   | 100% Acrylic ,100% Polyester and so on High quality fabric                          |      |
| PP structure | Injection molded with multiple composite materials(PP),Anti-                        |      |
|              | impact,Antiaging                                                                    |      |
| Foam         | Molded foam.Density 50-55kgs/M <sup>3</sup> of seat,45-50kgs/M <sup>3</sup> of back |      |
| Foot         | 2.0mm steel after precise pressing and welding                                      |      |
| Armrest top  | PP with cup holder                                                                  |      |
| Leg panel    | Plywood with fabric                                                                 |      |
| CBM          | 0.17/seat                                                                           |      |
| Loading      | 20GP                                                                                | 40HQ |
| Qty/Seat     | 160                                                                                 | 400  |
| Package      | KD                                                                                  |      |
| Size/mm      |                                                                                     |      |
| Free Design  |                                                                                     |      |