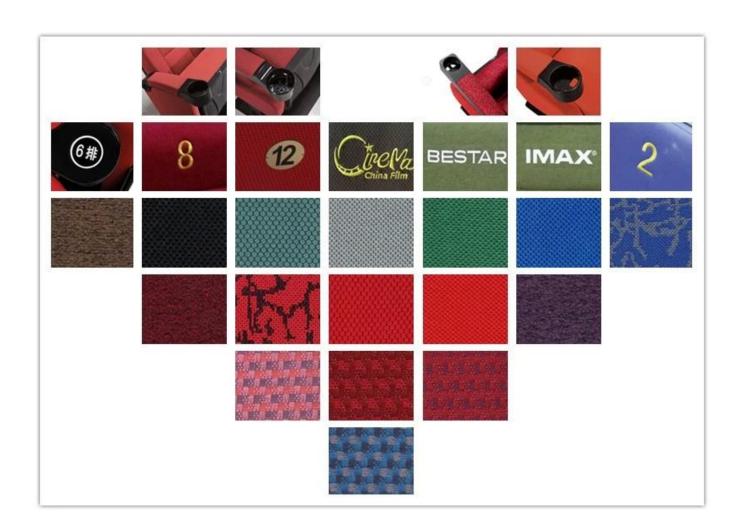

# 

| ITEM         | DESCRIPTION                                                                      |                          |
|--------------|----------------------------------------------------------------------------------|--------------------------|
| Upholstery   | 100% Acrylic ,100% Polyester and so on High quality fabric                       |                          |
| PP structure | Injection molded with multiple composite materials(PP),Anti-<br>impact,Antiaging |                          |
| Foam         | Molded foam.Density 50-55kgs/M³ of seat,45-50kgs/M³ of back                      |                          |
| Foot         | 2.0mm steel after precise pressing and welding                                   |                          |
| Armrest top  | PP with cup holder                                                               |                          |
| Leg panel    | Plywood with fabric                                                              |                          |
| CBM          | 0.17/seat                                                                        |                          |
| Loading      | 20GP                                                                             | 40HQ                     |
| Qty/Seat     | 160                                                                              | 400                      |
| Package      | KD                                                                               |                          |
| Size/mm      | 580 580                                                                          | 850<br>760<br>480<br>029 |
| Free Design  |                                                                                  |                          |