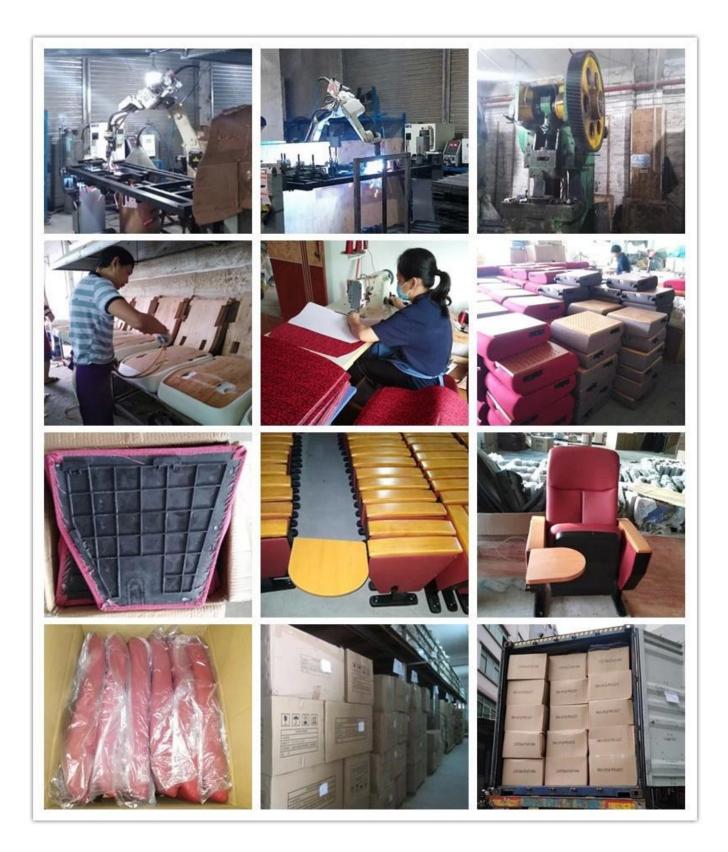

anel    | Plywood with fabric                                                                 |      |
| CBM          | 0.17/seat                                                                           |      |
| Loading      | 20GP                                                                                | 40HQ |
| Qty/Seat     | 160                                                                                 | 400  |
| Package      | KD                                                                                  |      |
| Size/mm      |                                                                                     |      |
| Free Design  |                                                                                     |      |

### PARTS REFERENCE



WORKSHOP

•



## ENGINEERING CASE

### **OUR PHOTOS**





## CERTIFICATE

6 -

- @





### SHIPPING

- •
- A. Depends on your qty and requirement of order ,

0

- 15-25 work days for 1\*40HQ container, 15-35 days for 2\*40HQ and so on.....
- B. EX works, FOB shenzhen, CIF, C&F ,LC and so on,

delivery terms discuss with salesman.

A. Own complete supply chain.

- -

- B. 100% quality guaranteed.
- C. Reasonable price.
- D. Products are in various style.
- E. Good performance for delivery.
- F. Adequate inventory(components).

Best after-sale service: If it appear any quality complaints and disputes, we will establish of product information feedback system, establish service files, responsible for the quality of the accident identified and deal with our client .

**OUR SERVICE** 

FAQ

#### Q1:Can we