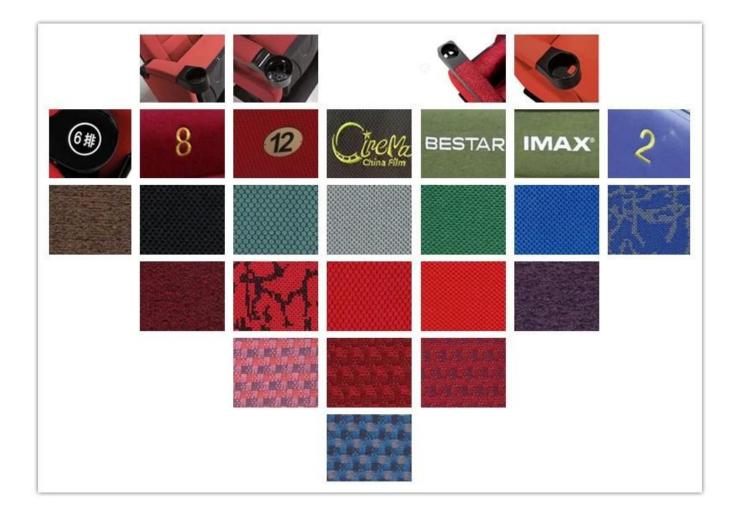

| ITEM         | DESCRIPTION                                                                         |      |
|--------------|-------------------------------------------------------------------------------------|------|
| Upholstery   | 100% Acrylic ,100% Polyester and so on High quality fabric                          |      |
| PP structure | Injection molded with multiple composite materials(PP),Anti-<br>impact,Antiaging    |      |
| Foam         | Molded foam.Density 50-55kgs/M <sup>3</sup> of seat,45-50kgs/M <sup>3</sup> of back |      |
| Foot         | 2.0mm steel after precise pressing and welding                                      |      |
| Armrest top  | PP plastic with cup holder                                                          |      |
| Leg panel    | Plywood with fabric                                                                 |      |
| CBM          | 0.17/seat                                                                           |      |
| Loading      | 20GP                                                                                | 40HQ |
| Qty/Seat     | 160                                                                                 | 400  |
| Package      | KD                                                                                  |      |
| Size/mm      |                                                                                     |      |
| Free Design  |                                                                                     |      |