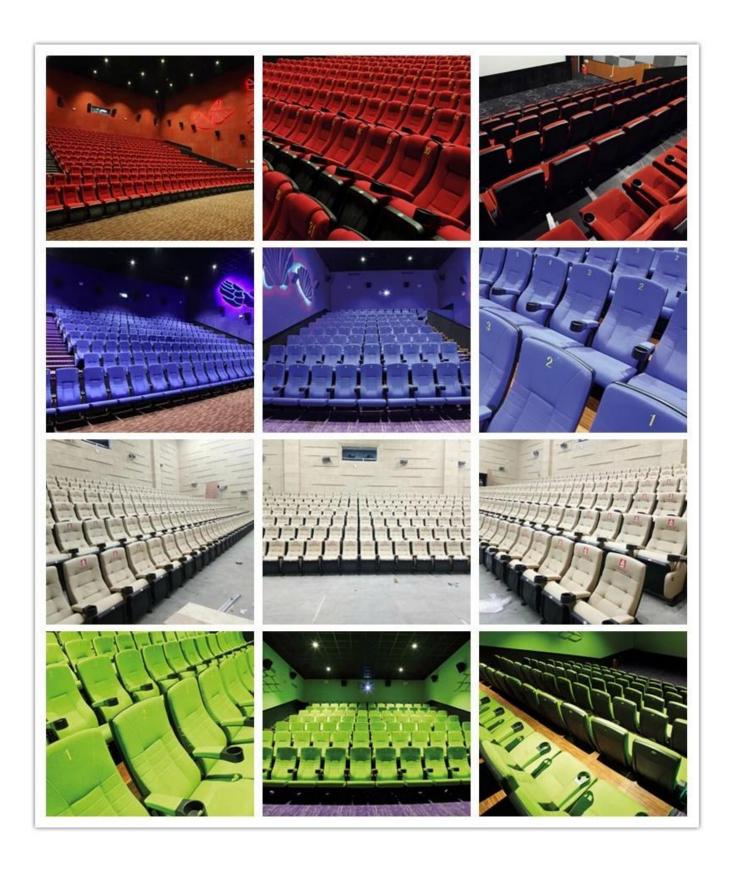

# 

| ITEM             | DESCRIPTION                                                  |
|------------------|--------------------------------------------------------------|
| Upholstery       | 100% Acrylic ,100% Polyester and so on High quality fabric   |
| PP structure     | Injection molded with multiple composite materials(PP),Anti- |
|                  | impact,Antiaging                                             |
| Foam             | Molded foam.Density 50-55kgs/M³ of seat,45-50kgs/M³ of back  |
| Foot             | 2.0mm steel after precise pressing and welding               |
| Armrest top      | PP with cup holder                                           |
| Leg panel        | Plywood with fabric                                          |
| CBM              | 0.17/seat                                                    |
| Loading Qty/Seat | 20GP 40HQ                                                    |
|                  | 160 400                                                      |
| Package          | KD                                                           |
| Size/mm          | 750<br>560<br>490<br>490<br>580<br>580<br>580                |
| Free Design      |                                                              |