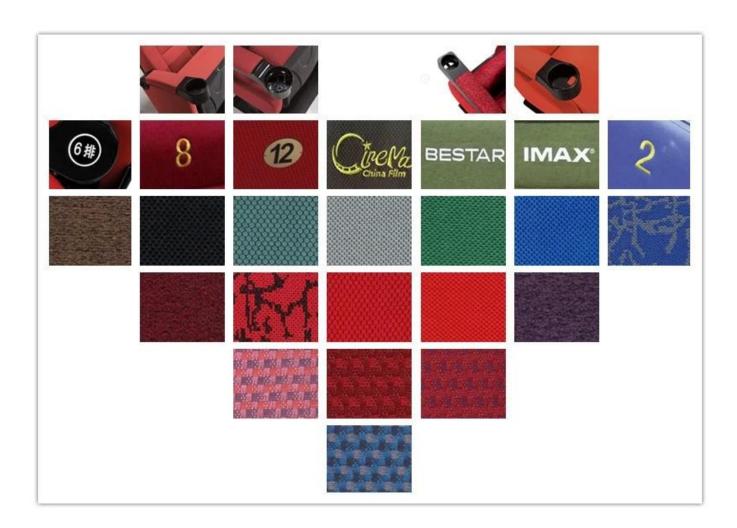

# 

| ITEM             | DESCRIPTION                                                  |
|------------------|--------------------------------------------------------------|
| Upholstery       | 100% Acrylic ,100% Polyester and so on High quality fabric   |
| PP structure     | Injection molded with multiple composite materials(PP),Anti- |
|                  | impact,Antiaging                                             |
| Foam             | Molded foam.Density 50-55kgs/M³ of seat,45-50kgs/M³ of back  |
| Foot             | 2.0mm steel after precise pressing and welding               |
| Armrest top      | PP with cup holder                                           |
| Leg panel        | Plywood with fabric                                          |
| CBM              | 0.17/seat                                                    |
| Loading Qty/Seat | 20GP 40HQ                                                    |
|                  | 160 400                                                      |
| Package          | KD                                                           |
| Size/mm          | 750<br>560<br>490<br>490<br>580<br>580<br>580                |
| Free Design      |                                                              |