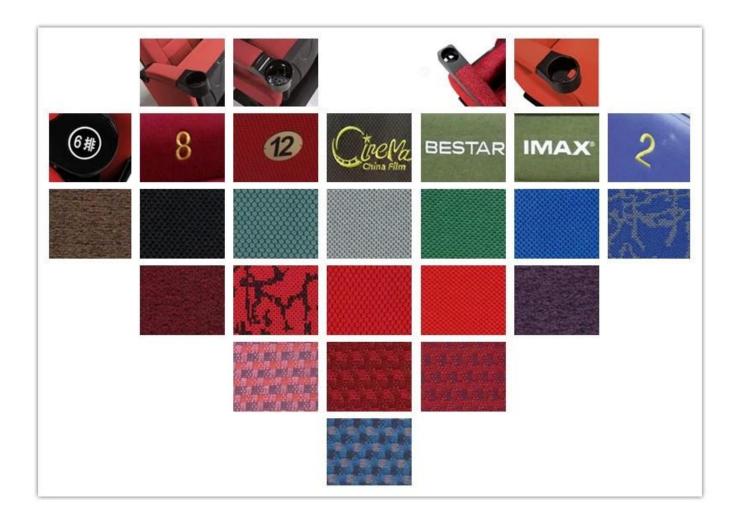

## PRODUCT INTRODUCTION •

| ITEM             | DESCRIPTION                                                                         |      |
|------------------|-------------------------------------------------------------------------------------|------|
| Upholstery       | 100% Acrylic ,100% Polyester and so on High quality fabric                          |      |
| PP structure     | Injection molded with multiple composite materials(PP),Anti-                        |      |
|                  | impact,Antiaging                                                                    |      |
| Foam             | Molded foam.Density 50-55kgs/M <sup>3</sup> of seat,45-50kgs/M <sup>3</sup> of back |      |
| Foot             | 2.0mm steel after precise pressing and welding                                      |      |
| Armrest top      | PP with cup holder                                                                  |      |
| Leg panel        | Plywood with fabric                                                                 |      |
| CBM              | 0.17/seat                                                                           |      |
| Loading Qty/Seat | 20GP                                                                                | 40HQ |
|                  | 160                                                                                 | 400  |
| Package          | KD 850                                                                              |      |
| Size/mm          |                                                                                     |      |
| Free Design      |                                                                                     |      |

PARTS REFERENCE

WORKSHOP

0