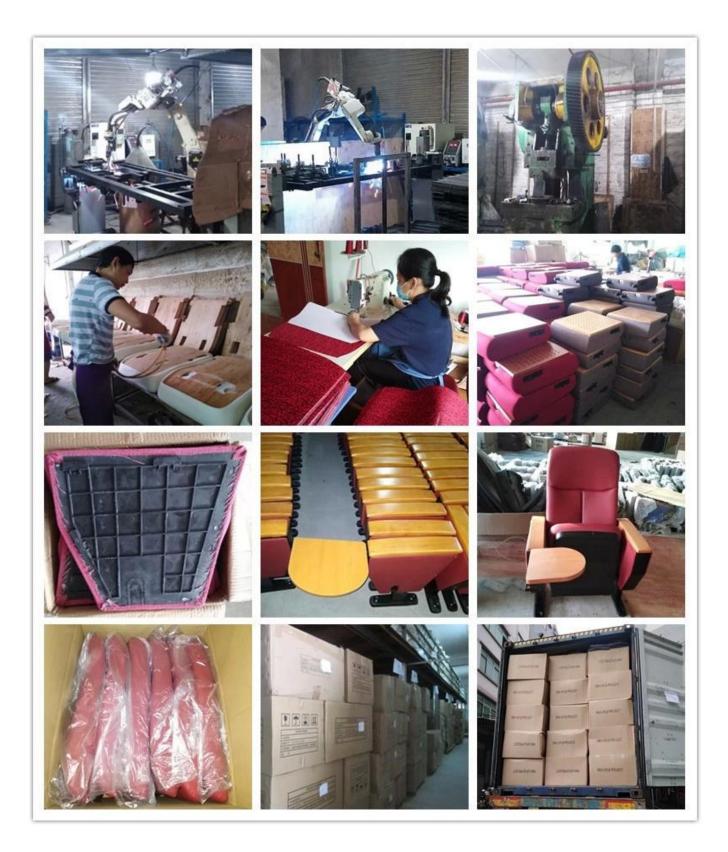

|
| Leg panel    | Plywood with fabric                                                                 |
| СВМ          | 0.17/seat                                                                           |
| Loading      | 20GP 40HQ                                                                           |
| Qty/Seat     | 160 400                                                                             |
| Package      | KD 710                                                                              |
| Size/mm      |                                                                                     |
| Free Design  |                                                                                     |

PARTS REFERENCE



WORKSHOP

0



## ENGINEERING CASE

### **OUR PHOTOS**





## CERTIFICATE

6 -

- @



### SHIPPING

- •
- A. Depends on your qty and requirement of order ,

0

- 15-25 work days for 1\*40HQ container, 15-35 days for 2\*40HQ and so on.....
- B. EX works, FOB shenzhen, CIF, C&F ,LC and so on,

delivery terms discuss with salesman.

A. Own complete supply chain.

- -

- B. 100% quality guaranteed.
- C. Reasonable price.
- D. Products are in various style.
- E. Good performance for delivery.
- F. Adequate inventory(components).

Best after-sale service: If it appear any quality complaints and disputes, we will establish of product information feedback system, establish service files, responsible for the quality of the accident identified and deal with our client .

**OUR SERVICE** 

FAQ

#### Q1:Can we h