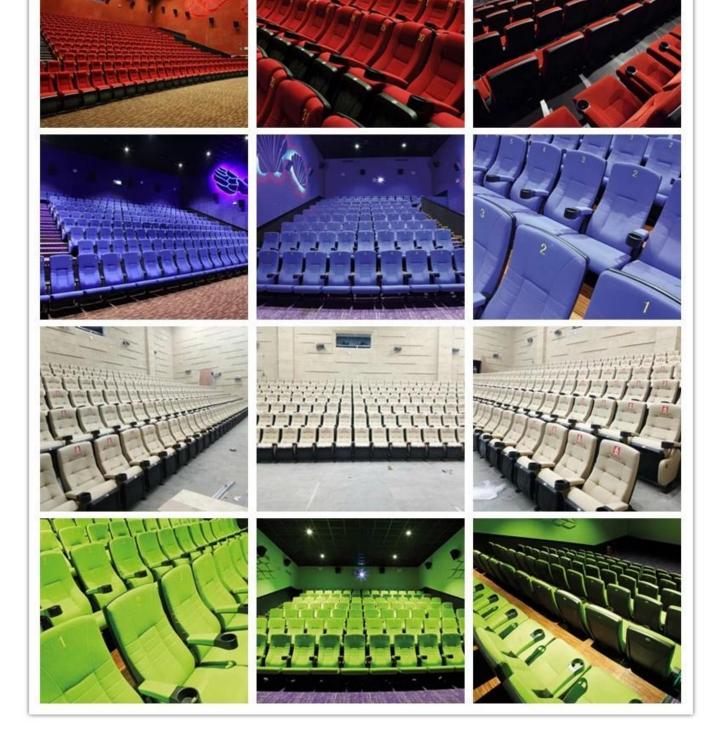

|
| Leg panel    | Plywood with fabric                                                                 |
| СВМ          | 0.17/seat                                                                           |
| Loading      | 20GP 40HQ                                                                           |
| Qty/Seat     | 160 400                                                                             |
| Package      | KD 710                                                                              |
| Size/mm      |                                                                                     |
| Free Design  |                                                                                     |

PARTS REFERENCE



WORKSHOP

0



## ENGINEERING CASE

### **OUR PHOTOS**





## CERTIFICATE

6 -

- @



### SHIPPING

- •
- A. Depends on your qty and requirement of order ,

0

- 15-25 work days for 1\*40HQ container, 15-35 days for 2\*40HQ and so on.....
- B. EX works, FOB shenzhen, CIF, C&F ,LC and so on,

delivery terms discuss with salesman.

A. Own complete supply chain.

- -

- B. 100% quality guaranteed.
- C. Reasonable price.
- D. Products are in various style.
- E. Good performance for delivery.
- F. Adequate inventory(components).

Best after-sale service: If it appear any quality complaints and disputes, we will establish of product information feedback system, establish service files, responsible for the quality of the accident identified and deal with our client .

**OUR SERVICE** 

FAQ

#### Q1:Can we have your sample?

A:Sure.Sample are availab