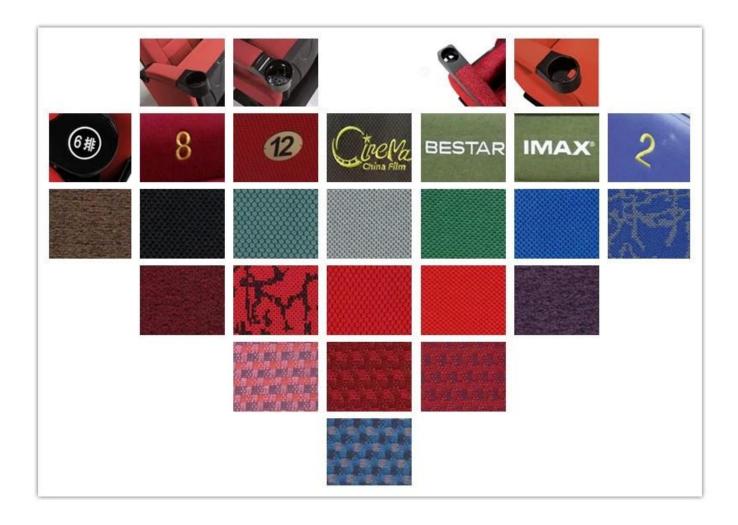

| ITEM         | DESCRIPTION                                                                         |
|--------------|-------------------------------------------------------------------------------------|
| Upholstery   | 100% Acrylic ,100% Polyester and so on High quality fabric                          |
| PP structure | Injection molded with multiple composite materials(PP),Anti-                        |
|              | impact,Antiaging                                                                    |
| Foam         | Molded foam.Density 50-55kgs/M <sup>3</sup> of seat,45-50kgs/M <sup>3</sup> of back |
| Foot         | 2.0mm steel after precise pressing and welding                                      |
| Armrest top  | PP with cup holder                                                                  |
| Leg panel    | Plywood with fabric                                                                 |
| СВМ          | 0.17/seat                                                                           |
| Loading      | 20GP 40HQ                                                                           |
| Qty/Seat     | 160 400                                                                             |
| Package      | KD 710                                                                              |
| Size/mm      |                                                                                     |
| Free Design  |                                                                                     |

PARTS REFERENCE

WORKSHOP

0