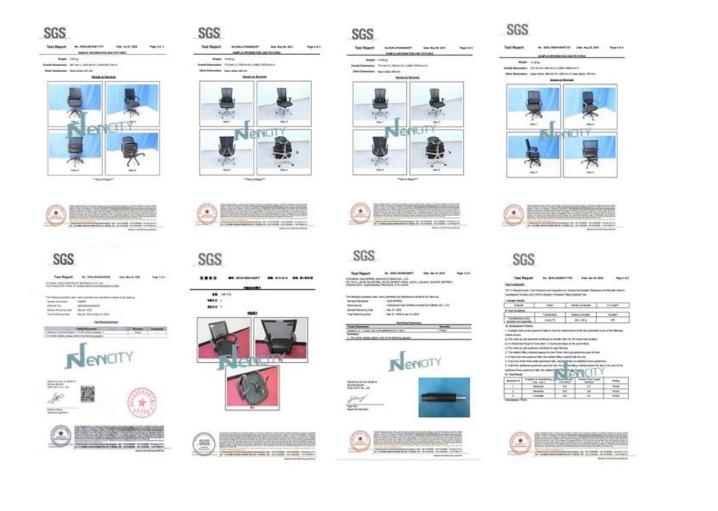

| Total Depth                        | 67      |  |
|                 | Total Height                       | 102     |  |
|                 | Seat Width                         | 51      |  |
|                 | Seat Depth                         | 51      |  |
|                 | Seat Height                        | 47      |  |
|                 | Arm Width                          |         |  |
| Package         | 2pcs/ctn                           |         |  |
| CBM             | 0.14/pc                            |         |  |
| Loading Qty/pcs | 20GP                               | 40HQ    |  |
|                 | 180-200                            | 470-490 |  |

PARTS REFERENCE • \_\_\_\_\_



WORKSHOP



ENGINEERING CASE .

.

### **OUR PHOTOS**











CERTIFICATE



### SHIPPING

- A. Depends on your qty and requirement of order ,
- 15-25 work days for 1\*40HQ container, 15-35 days for 2\*40HQ and so on.....
- B. EX works, FOB shenzhen, CIF, C&F ,LC and so on ,

delivery terms discuss with salesman.

**OUR SERVICE** 

A. Own complete supply chain.

- B. 100% quality guaranteed.
- C. Reasonable price.
- D. Products are in various style.
- E. Good performance for delivery.
- F. Adequate inventory(components).

Best after-sale service: If it appear any quality complaints and disputes, we will establish of product information feedback system, establish service files, responsible for the quality of the accident identified and deal with our client .

FAQ

@\_\_\_\_\_

#### Q1:Can we have your sample?

A:Sure.Sample are available for each model.They can be