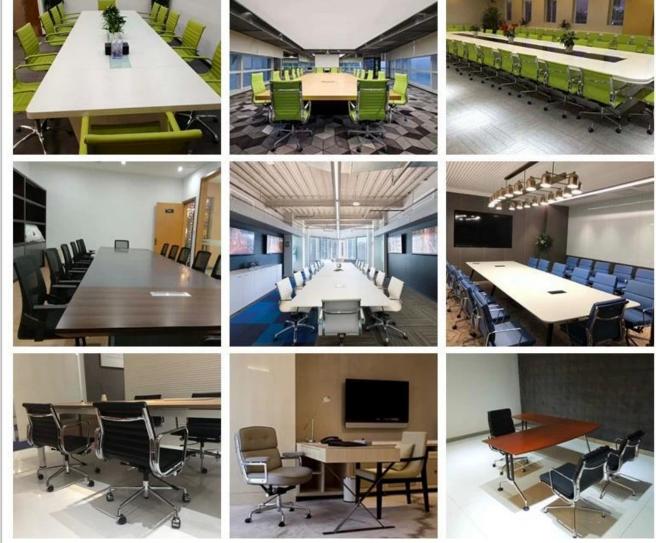

7      |  |
|                 | Total Depth                        | 67      |  |
|                 | Total Height                       | 102     |  |
|                 | Seat Width                         | 51      |  |
|                 | Seat Depth                         | 51      |  |
|                 | Seat Height                        | 47      |  |
|                 | Arm Width                          |         |  |
| Package         | 2pcs/ctn                           |         |  |
| CBM             | 0.14/pc                            |         |  |
| Loading Qty/pcs | 20GP                               | 40HQ    |  |
|                 | 180-200                            | 470-490 |  |

PARTS REFERENCE • \_\_\_\_\_



WORKSHOP



ENGINEERING CASE .

.

### **OUR PHOTOS**











CERTIFICATE



### SHIPPING

- A. Depends on your qty and requirement of order ,
- 15-25 work days for 1\*40HQ container, 15-35 days for 2\*40HQ and so on.....
- B. EX works, FOB shenzhen, CIF, C&F ,LC and so on ,

delivery terms discuss with salesman.

**OUR SERVICE** 

A. Own complete supply chain.

- B. 100% quality guaranteed.
- C. Reasonable price.
- D. Products are in various style.
- E. Good performance for delivery.
- F. Adequate inventory(components).

Best after-sale service: If it appear any quality complaints and disputes, we will establish of product information feedback system, establish service files, responsible for the quality of the accident identified and deal with our client .

FAQ

@\_\_\_\_\_

#### Q1:Can we have your sample?

A:Sure.Sample are available for