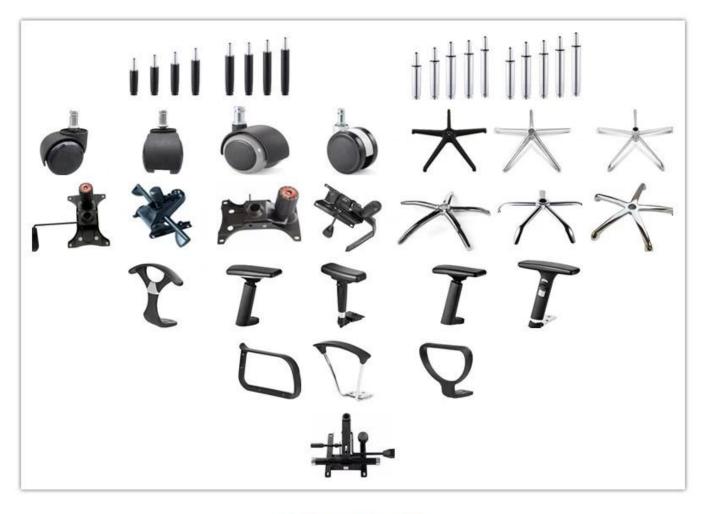

Size/cm         | Total Width                        | 57      |  |
|                 | Total Depth                        | 67      |  |
|                 | Total Height                       | 102     |  |
|                 | Seat Width                         | 51      |  |
|                 | Seat Depth                         | 51      |  |
|                 | Seat Height                        | 47      |  |
|                 | Arm Width                          |         |  |
| Package         | 2pcs/ctn                           |         |  |
| CBM             | 0.14/pc                            |         |  |
| Loading Qty/pcs | 20GP                               | 40HQ    |  |
|                 | 180-200                            | 470-490 |  |

PARTS REFERENCE • \_\_\_\_\_



WORKSHOP



ENGINEERING CASE .

.

### **OUR PHOTOS**











CERTIFICATE



### SHIPPING

- A. Depends on your qty and requirement of order ,
- 15-25 work days for 1\*40HQ container, 15-35 days for 2\*40HQ and so on.....
- B. EX works, FOB shenzhen, CIF, C&F ,LC and so on ,

delivery terms discuss with salesman.

**OUR SERVICE** 

A. Own complete supply chain.

- B. 100% quality guaranteed.
- C. Reasonable price.
- D. Products are in various style.
- E. Good performance for delivery.
- F. Adequate inventory(components).

Best after-sale service: If it appear any quality complaints and disputes, we will establish of product information feedback system, establish service files, responsible for the quality of the accident identified and deal with our client .

FAQ

@\_\_\_\_\_

#### Q1: