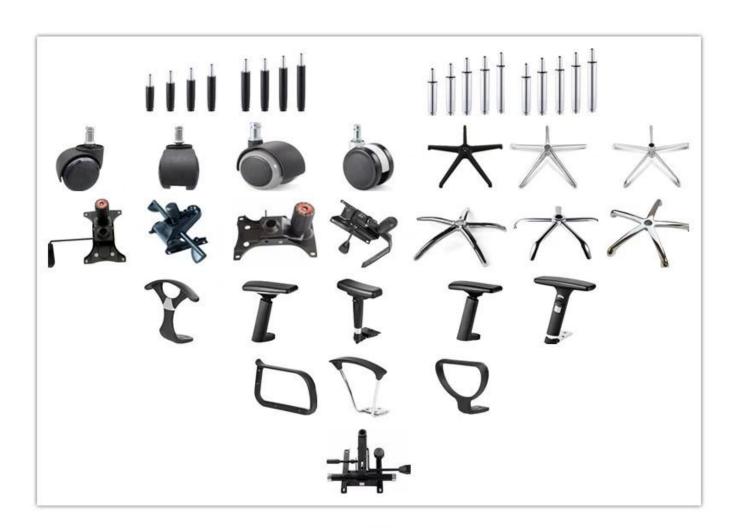

|  |  |
|                 | Seat Depth                                                           |         |  |  |  |
|                 | Seat Height                                                          |         |  |  |  |
|                 | Arm Width                                                            |         |  |  |  |
| Package         | 2pcs/ctn                                                             |         |  |  |  |
| CBM             | 0.15 /pc                                                             |         |  |  |  |
| Loading Qty/pcs | 20GP                                                                 | 40HQ    |  |  |  |
|                 | 180-200                                                              | 420-440 |  |  |  |

PARTS REFERENCE •



WORKSHOP







# CERTIFICATE



### SHIPPING

- A. Depends on your qty and requirement of order ,
- 15-25 work days for 1\*40HQ container, 15-35 days for 2\*40HQ and so on......
- B. EX works, FOB shenzhen, CIF, C&F ,LC and so on , delivery terms discuss with salesman.

#### **OUR SERVICE**

- A. Own complete supply chain.
- B. 100% quality guaranteed.
- C. Reasonable price.
- D. Products are in various style.
- E. Good performance for delivery.
- F. Adequate inventory(components).

Best after-sale service: If it appear any quality complaints and disputes, we will establish of product information feedback system, establish service files, responsible for the quality of the accident identified and deal with our client.

FAQ

#### Q1:Can we have your sample?

A:Sure.Sample are available fo