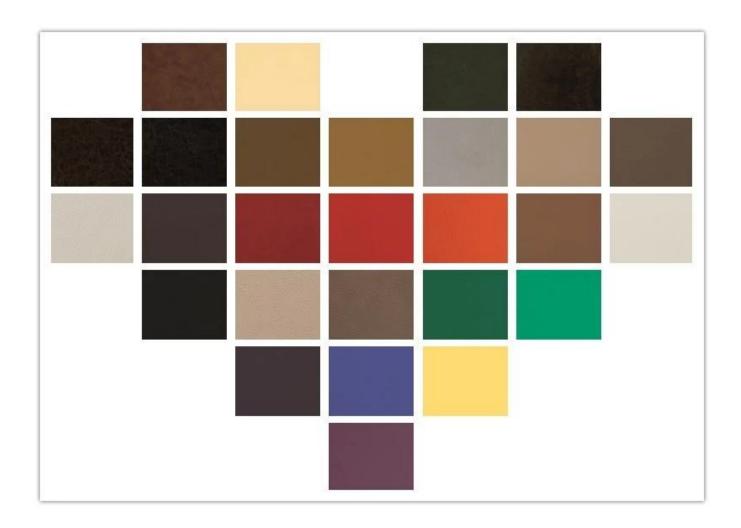

## PRODUCT INTRODUCTION •

# High Quality Classicial Chair Chinese Manufacturer

| DESCRIPTION                               |                                                                                                                                                                                                                                                                       |
|-------------------------------------------|-----------------------------------------------------------------------------------------------------------------------------------------------------------------------------------------------------------------------------------------------------------------------|
| High quality Pu and pvc cushion           |                                                                                                                                                                                                                                                                       |
| Nylon castor                              |                                                                                                                                                                                                                                                                       |
| 65mm black gaslift                        |                                                                                                                                                                                                                                                                       |
| Multifunction with safety lock mechanism  |                                                                                                                                                                                                                                                                       |
| ±45kgs density original foam and polyster |                                                                                                                                                                                                                                                                       |
| Plywood seat & back                       |                                                                                                                                                                                                                                                                       |
| OAK Armrest                               |                                                                                                                                                                                                                                                                       |
| *                                         |                                                                                                                                                                                                                                                                       |
| 330mm wood base                           |                                                                                                                                                                                                                                                                       |
| Yes                                       |                                                                                                                                                                                                                                                                       |
| *                                         |                                                                                                                                                                                                                                                                       |
| Total Width                               | 68                                                                                                                                                                                                                                                                    |
| Total Depth                               | 70                                                                                                                                                                                                                                                                    |
| Total Height                              | 114-120                                                                                                                                                                                                                                                               |
| Seat Width                                | 53                                                                                                                                                                                                                                                                    |
| Seat Depth                                | 50                                                                                                                                                                                                                                                                    |
| Seat Height                               | 50-56                                                                                                                                                                                                                                                                 |
| Arm Width                                 | 8                                                                                                                                                                                                                                                                     |
| 1pcs/ctn                                  |                                                                                                                                                                                                                                                                       |
| 0.52/pc                                   |                                                                                                                                                                                                                                                                       |
| 20GP                                      | 40HQ                                                                                                                                                                                                                                                                  |
| 50-70                                     | 120-140                                                                                                                                                                                                                                                               |
|                                           | Nylon castor 65mm black gaslift Multifunction with safety lock mech ±45kgs density original foam and p Plywood seat & back OAK Armrest * 330mm wood base Yes * Total Width Total Depth Total Height Seat Width Seat Depth Seat Height Arm Width 1pcs/ctn 0.52/pc 20GP |