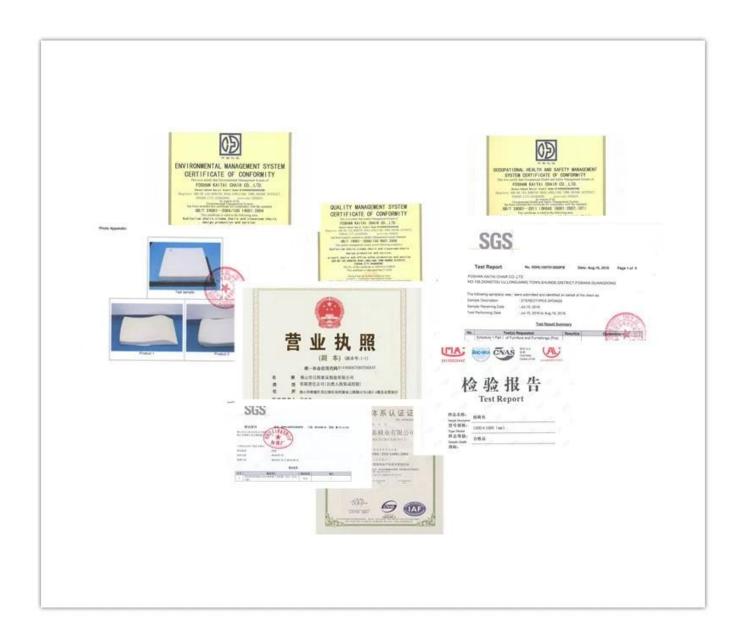

|
| 50-70                                     | 120-140                                                                                                                                                                                                                                                               |
|                                           | Nylon castor 65mm black gaslift Multifunction with safety lock mech ±45kgs density original foam and p Plywood seat & back OAK Armrest * 330mm wood base Yes * Total Width Total Depth Total Height Seat Width Seat Depth Seat Height Arm Width 1pcs/ctn 0.52/pc 20GP |



WORKSHOP







## CERTIFICATE



## SHIPPING

- A. Depends on your qty and requirement of order ,
- 15-25 work days for 1\*40HQ container, 15-35 days for 2\*40HQ and so on.....
- B. EX works, FOB shenzhen, CIF, C&F ,LC and so on , delivery terms discuss with salesman.

- A. Own complete supply chain.
- B. 100% quality guaranteed.
- C. Reasonable price.
- D. Products are in various style.
- E. Good performance for delivery.
- F. Adequate inventory(components).

Best after-sale service: If it appear any quality complaints and disputes, we will establish of product information feedback system, establish service files, responsible for the quality of the accident identified and deal with our client.

### FAQ

#### Q1:Can we have your sample?

A:Sure.Sample are available for each model.They can be ready in 7-15days upon recei