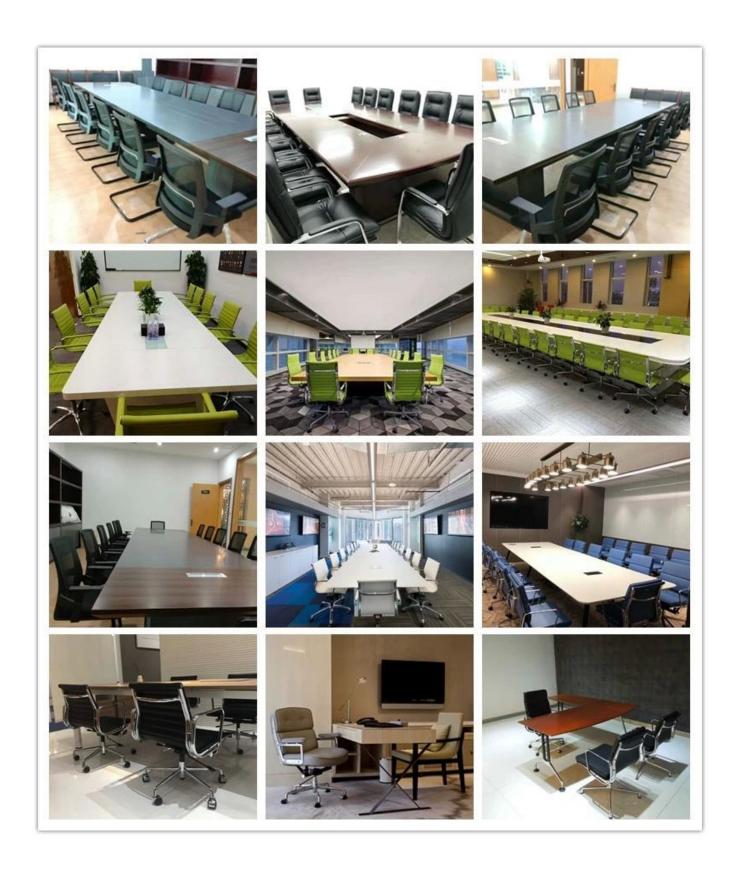

|
| 50-70                                     | 120-140                                                                                                                                                                                                                                                               |
|                                           | Nylon castor 65mm black gaslift Multifunction with safety lock mech ±45kgs density original foam and p Plywood seat & back OAK Armrest * 330mm wood base Yes * Total Width Total Depth Total Height Seat Width Seat Depth Seat Height Arm Width 1pcs/ctn 0.52/pc 20GP |



WORKSHOP







## CERTIFICATE



## SHIPPING

- A. Depends on your qty and requirement of order ,
- 15-25 work days for 1\*40HQ container, 15-35 days for 2\*40HQ and so on.....
- B. EX works, FOB shenzhen, CIF, C&F ,LC and so on , delivery terms discuss with salesman.

- A. Own complete supply chain.
- B. 100% quality guaranteed.
- C. Reasonable price.
- D. Products are in various style.
- E. Good performance for delivery.
- F. Adequate inventory(components).

Best after-sale service: If it appear any quality complaints and disputes, we will establish of product information feedback system, establish service files, responsible for the quality of the accident identified and deal with our client.

### FAQ

#### Q1:Can we have your sample?

A:Sure.Sample are available for each model.They can be ready in