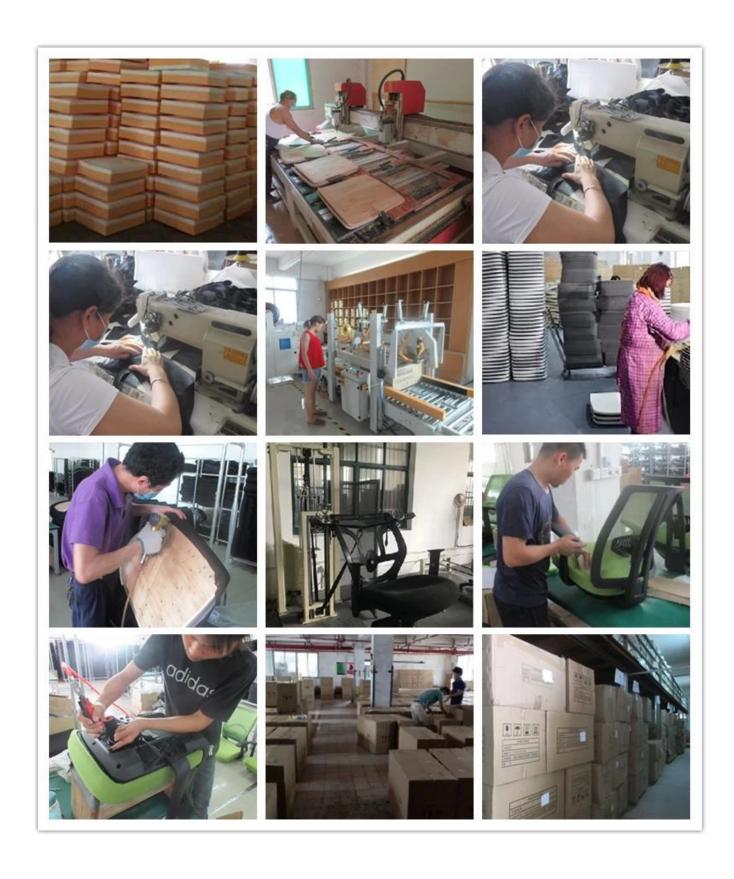

|
| 50-70                                     | 120-140                                                                                                                                                                                                                                                               |
|                                           | Nylon castor 65mm black gaslift Multifunction with safety lock mech ±45kgs density original foam and p Plywood seat & back OAK Armrest * 330mm wood base Yes * Total Width Total Depth Total Height Seat Width Seat Depth Seat Height Arm Width 1pcs/ctn 0.52/pc 20GP |



WORKSHOP







## CERTIFICATE



## SHIPPING

- A. Depends on your qty and requirement of order ,
- 15-25 work days for 1\*40HQ container, 15-35 days for 2\*40HQ and so on.....
- B. EX works, FOB shenzhen, CIF, C&F ,LC and so on , delivery terms discuss with salesman.

- A. Own complete supply chain.
- B. 100% quality guaranteed.
- C. Reasonable price.
- D. Products are in various style.
- E. Good performance for delivery.
- F. Adequate inventory(components).

Best after-sale service: If it appear any quality complaints and disputes, we will establish of product information feedback system, establish service files, responsible for the quality of the accident identified and deal with our client.

### FAQ

#### Q1:Can we have your sample?

A:Sure.Sample are available for each model.They can be ready