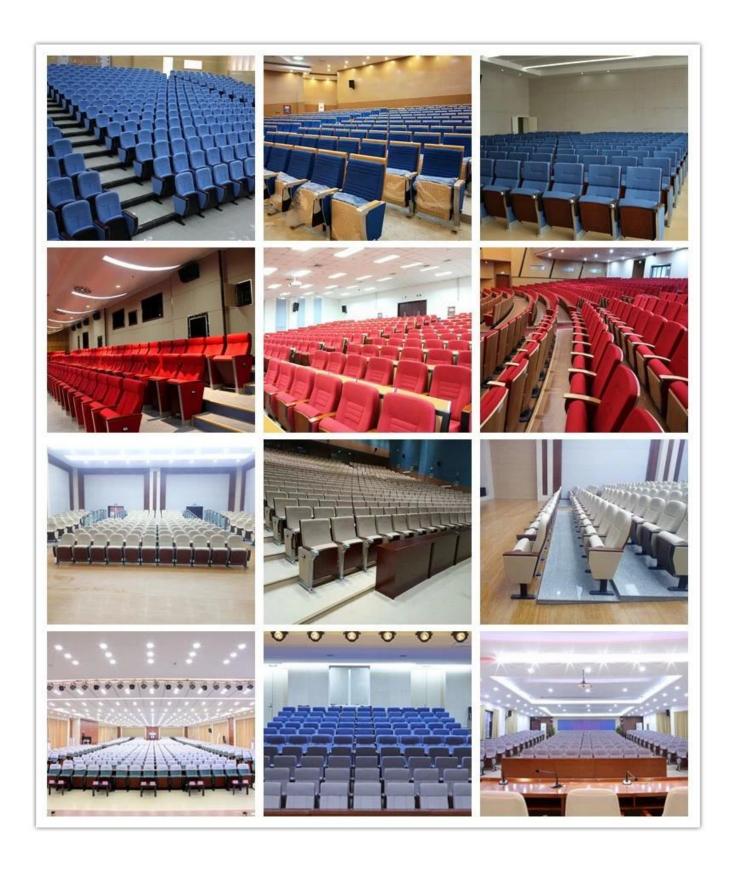

# 

| ITEM          | DESCRIPTION                                                 |             |  |  |
|---------------|-------------------------------------------------------------|-------------|--|--|
| Upholstery    | 100% Acrylic ,100% Polyester and so on High quality fabric  |             |  |  |
| Plywood       | 15mm plywood                                                |             |  |  |
| structure     |                                                             |             |  |  |
| Foam          | Molded foam.Density 55-60kgs/M³ of seat,50-55kgs/M³ of back |             |  |  |
| Foot          | Aluminium leg                                               |             |  |  |
| Armrest top   | Imported timber externally applied with polyester coating   |             |  |  |
| Leg panel     | MDF with fabric                                             |             |  |  |
| Writing table | Aluminium connector+Aluminium frame+PP                      |             |  |  |
| CBM           | 0.155/seat                                                  |             |  |  |
| Loading       | 20GP                                                        | 40HQ        |  |  |
| Qty/Seat      | 180                                                         | 420         |  |  |
| Package       | KD                                                          |             |  |  |
| Size/mm       | MIN.900<br>840                                              | MIN.900 720 |  |  |
| Free Design   |                                                             |             |  |  |