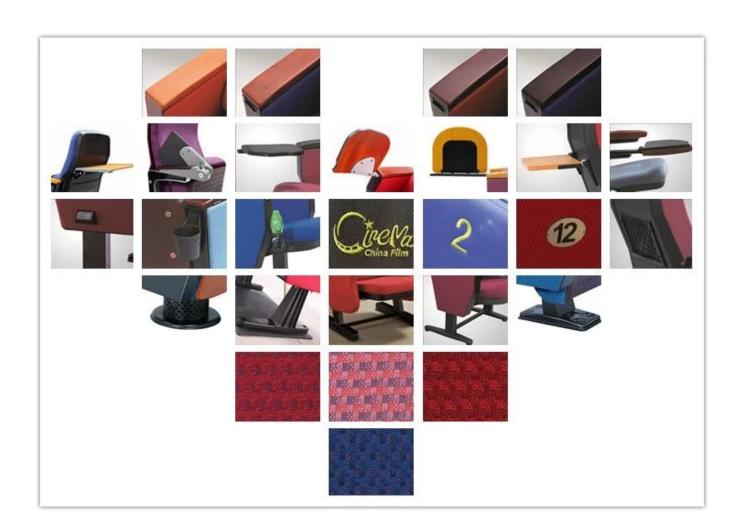

# 

| ITEM          | DESCRIPTION                                                 |             |  |  |
|---------------|-------------------------------------------------------------|-------------|--|--|
| Upholstery    | 100% Acrylic ,100% Polyester and so on High quality fabric  |             |  |  |
| Plywood       | 15mm plywood                                                |             |  |  |
| structure     |                                                             |             |  |  |
| Foam          | Molded foam.Density 55-60kgs/M³ of seat,50-55kgs/M³ of back |             |  |  |
| Foot          | Aluminium leg                                               |             |  |  |
| Armrest top   | Imported timber externally applied with polyester coating   |             |  |  |
| Leg panel     | MDF with fabric                                             |             |  |  |
| Writing table | Aluminium connector+Aluminium frame+PP                      |             |  |  |
| CBM           | 0.155/seat                                                  |             |  |  |
| Loading       | 20GP                                                        | 40HQ        |  |  |
| Qty/Seat      | 180                                                         | 420         |  |  |
| Package       | KD                                                          |             |  |  |
| Size/mm       | MIN.900<br>840                                              | MIN.900 720 |  |  |
| Free Design   |                                                             |             |  |  |