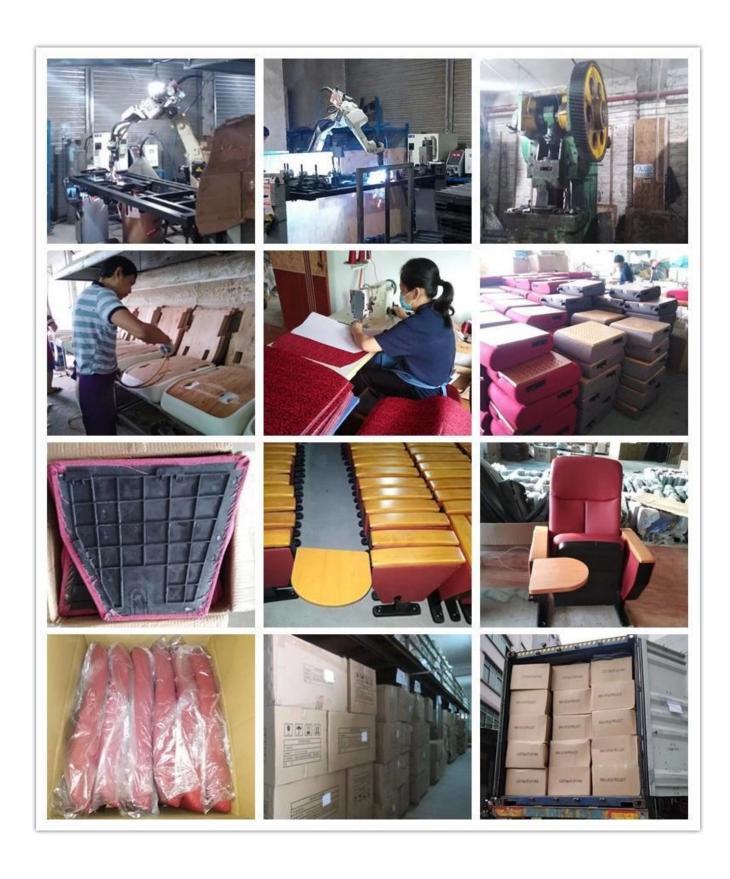

| MDF with fabric                                             |             |  |  |
| Writing table | Aluminium connector+Aluminium frame+PP                      |             |  |  |
| CBM           | 0.155/seat                                                  |             |  |  |
| Loading       | 20GP                                                        | 40HQ        |  |  |
| Qty/Seat      | 180                                                         | 420         |  |  |
| Package       | KD                                                          |             |  |  |
| Size/mm       | MIN.900<br>840                                              | MIN.900 720 |  |  |
| Free Design   |                                                             |             |  |  |



WORKSHOP







## CERTIFICATE



### SHIPPING

- A. Depends on your qty and requirement of order,
- 15-25 work days for  $1\mbox{*}40\mbox{HQ}$  container, 15-35 days for  $2\mbox{*}40\mbox{HQ}$  and so on.....
- B. EX works, FOB shenzhen, CIF, C&F, LC and so on, delivery terms discuss with salesman.

- A. Own complete supply chain.
- B. 100% quality guaranteed.
- C. Reasonable price.
- D. Products are in various style.
- E. Good performance for delivery.
- F. Adequate inventory(components).

Best after-sale service: If it appear any quality complaints and disputes, we will establish of product information feedback system, establish service files, responsible for the quality of the accident identified and deal with our client.

### FAQ

#### Q1:Can we have your sample?

A:Sure.Sample are available