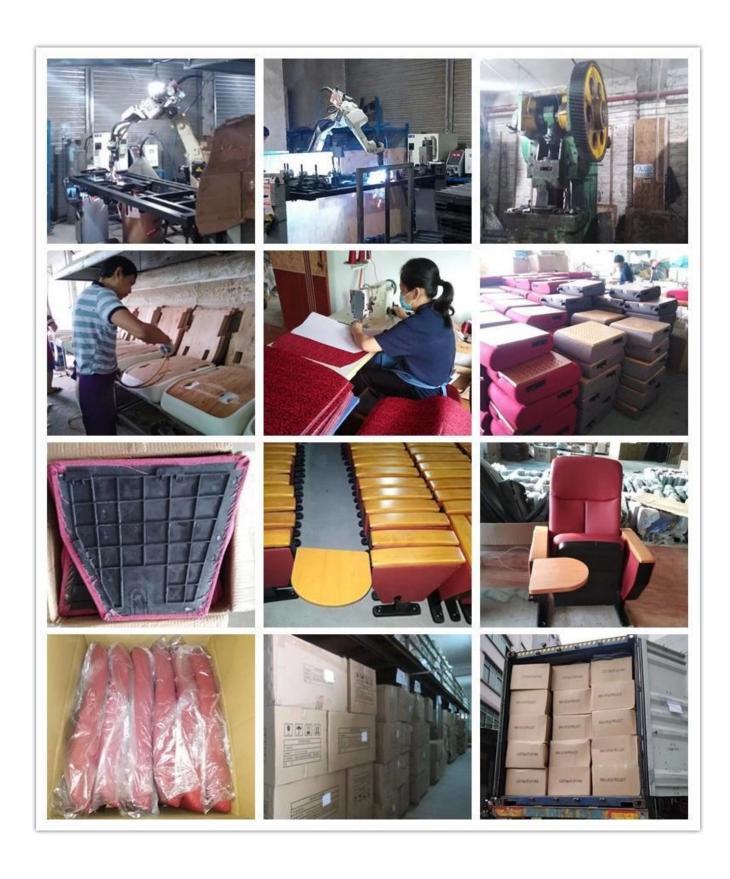

|
| Writing table        | Aluminium connector+Aluminium frame+PP                      |                        |
| CBM                  | 0.16/seat                                                   |                        |
| Loading Qty/Seat     | 20GP                                                        | 40HQ                   |
|                      | 180                                                         | 420                    |
| Package              | KD                                                          |                        |
| Size/mm              | MIN.950<br>880<br>200<br>200<br>270                         | MIN.950 760<br>640 430 |
| Free Design          |                                                             |                        |



WORKSHOP







## CERTIFICATE



## SHIPPING

- A. Depends on your qty and requirement of order,
- 15-25 work days for 1\*40HQ container, 15-35 days for 2\*40HQ and so on......
- B. EX works, FOB shenzhen, CIF, C&F, LC and so on, delivery terms discuss with salesman.

### **OUR SERVICE**

- A. Own complete supply chain.
- B. 100% quality guaranteed.
- C. Reasonable price.
- D. Products are in various style.
- E. Good performance for delivery.
- F. Adequate inventory(components).

Best after-sale service: If it appear any quality complaints and disputes, we will establish of product information feedback system, establish service files, responsible for the quality of the accident identified and deal with our client.

FAQ

#### Q1:Can we have your sample?

A:Sure.Sample are available for each model.Th