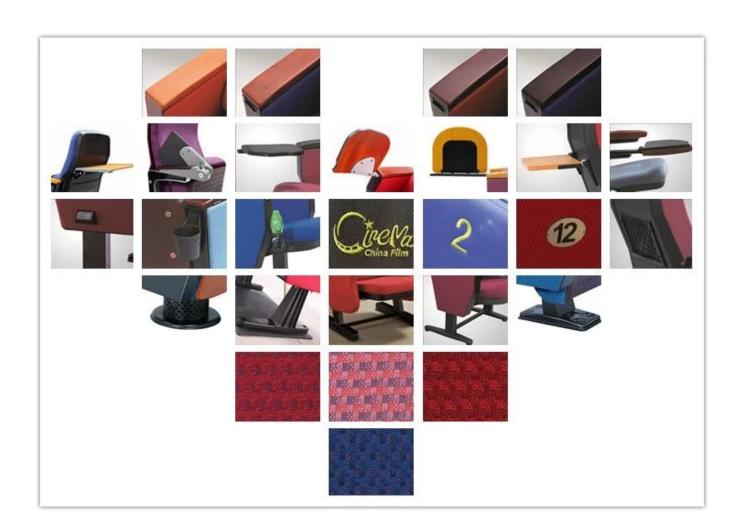

# 

| ITEM                 | DESCRIPTION                                                 |                        |
|----------------------|-------------------------------------------------------------|------------------------|
| Upholstery           | 100% Acrylic ,100% Polyester and so on High quality fabric  |                        |
| Plywood<br>structure | 15mm plywood                                                |                        |
| Foam                 | Molded foam.Density 55-60kgs/M³ of seat,50-55kgs/M³ of back |                        |
| Foot                 | 2.0mm steel after precise pressing and welding              |                        |
| Armrest top          | Imported timber externally applied with polyester coating   |                        |
| Leg panel            | MDF with fabric                                             |                        |
| Writing table        | Aluminium connector+Aluminium frame+PP                      |                        |
| CBM                  | 0.16/seat                                                   |                        |
| Loading Qty/Seat     | 20GP                                                        | 40HQ                   |
|                      | 180                                                         | 420                    |
| Package              | KD                                                          |                        |
| Size/mm              | MIN.950<br>880<br>200<br>200<br>270                         | MIN.950 760<br>640 430 |
| Free Design          |                                                             |                        |