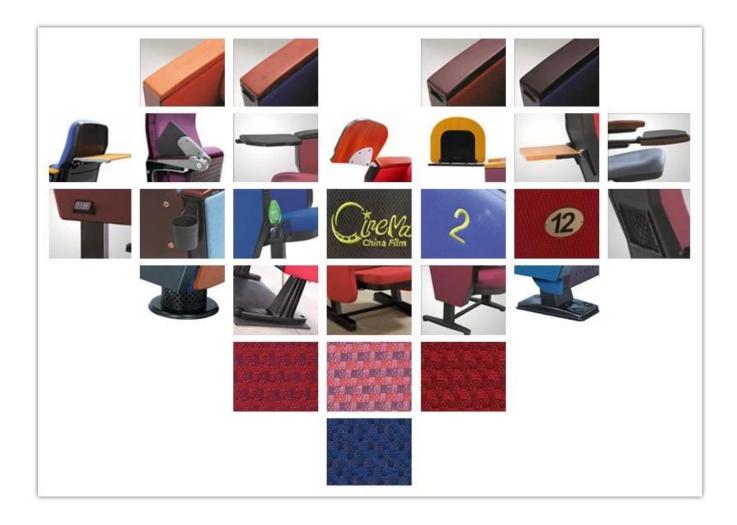

PARTS REFERENCE

WORKSHOP

6 -

| ITEM              | DESCRIPTION                                                                         |                |
|-------------------|-------------------------------------------------------------------------------------|----------------|
| Upholstery        | 100% Acrylic ,100% Polyester and so on High quality fabric                          |                |
| Plywood structure | 15mm plywood                                                                        |                |
| Foam              | Molded foam.Density 55-60kgs/M <sup>3</sup> of seat,50-55kgs/M <sup>3</sup> of back |                |
| Foot              | Aluminium leg                                                                       |                |
| Armrest top       | Imported timber externally applied with polyester coating                           |                |
| Leg panel         | MDF with fabric                                                                     |                |
| Writing table     | Aluminium connector+Aluminium frame+PP                                              |                |
| CBM               | 0.155/seat                                                                          |                |
| Loading Qty/Seat  | 20GP                                                                                | 40HQ           |
|                   | 180                                                                                 | 420            |
| Package           | KD MIN.100                                                                          | 0 MIN.1000 730 |
| Size/mm           |                                                                                     |                |
| Free Design       |                                                                                     |                |